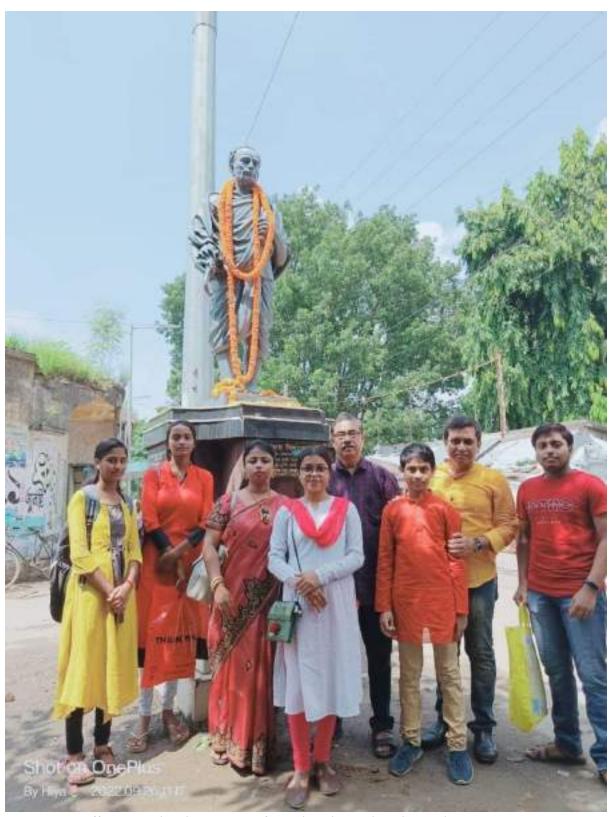

Offering garland to Statue of Pandit Ishwarchandra Vidyasaganar

Lecture Delivered By Prof. Dr. Ranabir Nath, Date:26/09/2022

Lecture Delevered By Prof. Dr. Ranabir Nath, Date:26/09/2022

Lecture Delivered By Prof. Prof. Sumit Bandyopadhaya, Date:26/09/2022

A one day departmental seminar was held in Bengali Department (UG&PG)in our college on 26/09/2022 for celebrating the bi- century of Pandit Iswarchandra Vidyasagar and dramatist Ramnarayan Tarkaratna .Before starting the ceremony Prof.Dr Ranabir Nath and departmental students garlanded the idol of Vidyasagar situated near to our college. The main function was held in Rabindra Sabhakakhya .Sri Ashish Kumar Sen ,the then principal in charge of our college delivered the introductory speech. Professor Sri Sumit Bandyopadhyay delivered lecture on the life and works of Vidyasagar. Dr Ranabir Nath, departmental head, lectured on the writings of first dramatist of Bengali literature, Ramnarayan Tarkaratna .The function ended with the conclusionary speech of Dr.Amal Modak. About eighty students of our department and many from other department were present. Other Professors Dr.Mitali Tikader,Dr Subrata Das,Chaitali Upadhayay ,Ambalika Sarkar, Tanmoy Malakar were present and participated in the seminar. No registration fee was charged for participation.The seminar ends with grand success.