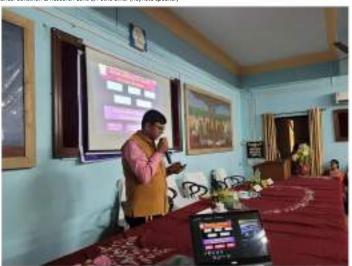

Lecture delivered by Prof. Zahed Hossain, Department of Botany, University of Kalyani. Date:19th Nov 2022

Lecture Delivered by Dr. Debasis Jana Date:19th Nov 2022