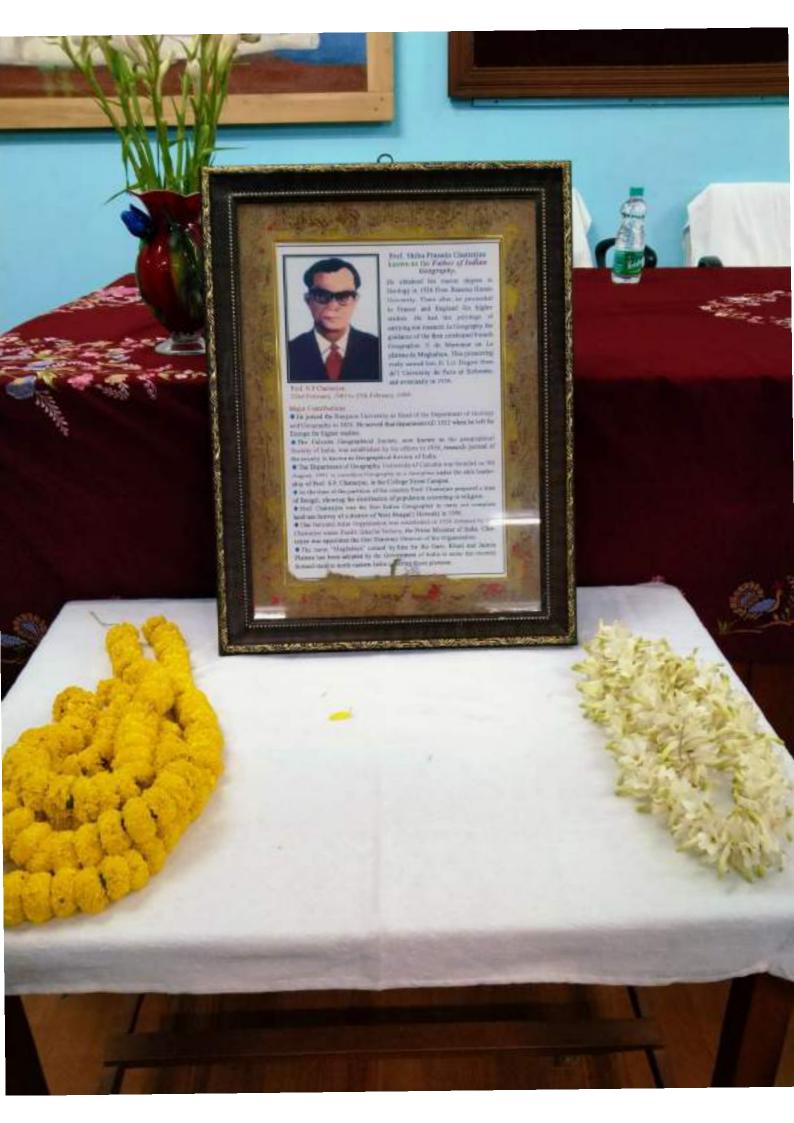

#### 120<sup>th</sup> Birthday Celebration of Prof. Shiba Prasad Chatterjee

On

22<sup>nd</sup> February, 2023

#### Venue: Rabindra Sabha Kakhkha

Jointly Organised by

#### Department of Geography, Sripat Singh College and Indian National Cartographic Association (INCA) Kolkata Chapter

\_\_\_\_\_\_