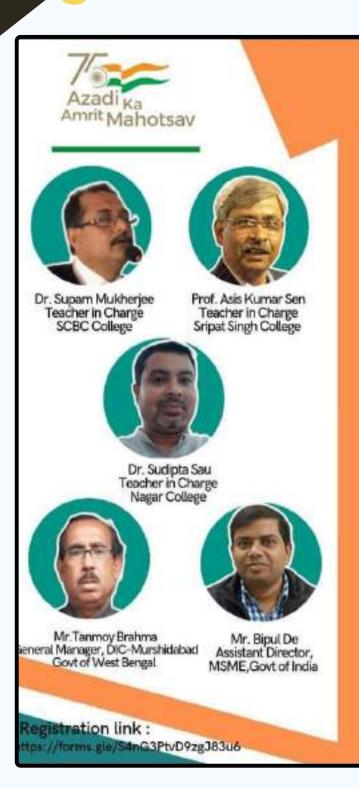

Number of registered participants:

Convener: Asis Kumar Sen, TIC, Sripat Singh College

Joint Conveners: Supam Mukherjee, TIC SCBC College and Sudipta Sau, TIC,

Nagar College

Inaugural address by: Asis Kumar Sen, TIC, Sripat Singh College

#### Resource persons:

1. Mr. Tanmoy Brahma, DIC Murshidabad, Govt. of West Bengal Topic of Presentation- Entrepreneurial mindset of students in West Bengal

2. Mr. Bipul Dey, Asst. Director, MSME, Govt. of India

Topic of Presentation- Entrepreneurial opportunities in MSME in India

Valedictory speech: Supam Mukherjee, TIC SCBC College

Students' response and feedback: Participating students interacted with the resource persons and demanded a follow up or a technical training related to entrepreneurship.