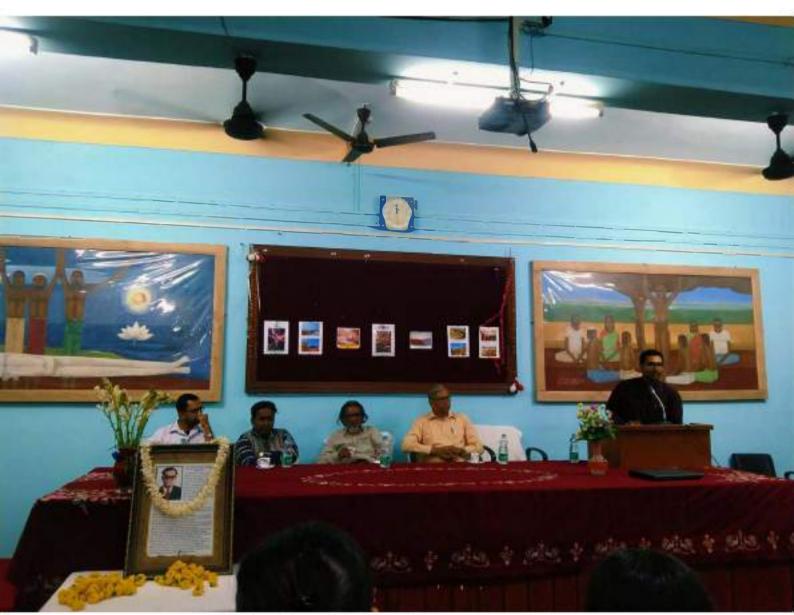

#### **Programme Schedule:**

| Time Schedule                                                                                   | Programme                                                                                                                                                                                              |  |
|-------------------------------------------------------------------------------------------------|--------------------------------------------------------------------------------------------------------------------------------------------------------------------------------------------------------|--|
| 11.00 AM                                                                                        | Inaugural Session                                                                                                                                                                                      |  |
| 11.30 AM                                                                                        | Key note Address by – Teacher-in-Charge                                                                                                                                                                |  |
| 12.00 Noon                                                                                      | Significance of the Programme- Co-ordinator IQAC                                                                                                                                                       |  |
| 12.20 PM                                                                                        | Welcome Address by- <b>Sri R.K Meena,</b> Director NATMO, President, INCA Kolkata Chapter                                                                                                              |  |
| 12.30 PM- 1.00 PM                                                                               | Special Lecture on "Contributions to Geography by S.P Chatterjee" Mr. Sakti Mandal, Department of Geography, Sripat Singh College                                                                      |  |
| 1.00 PM- 1.30 PM                                                                                | Memorial Lecture -1 "Digital Mapping-Shifting Trends in Cartography"  Mr. Arul Raj, Guest of Honour, Group Head Bhuvan,  Scientist/Engineer-SG NRSC, Vice Chairman INCA, Hyderabad Branch              |  |
| 1.30 PM- 2.00 PM                                                                                | Memorial Lecture – 2 " Digital Mapping and Geography" <b>Dr. Sucheta Mukherjee,</b> Distinguished Speaker, Department of Geography, Sripat Singh College and General Secretary – INCA, Kolkata Chapter |  |
| 2.00 PM- 2.30 PM                                                                                | Lunch break                                                                                                                                                                                            |  |
| 2.30 Pm- 3.00 PM                                                                                | Photography Competition – "Save the Environment"                                                                                                                                                       |  |
| 3.00 – 3.30 Pm.                                                                                 | Memorial Lecture – 3 "Sustainable Development Goals" <b>DR. Ajay Debnath,</b> Head, Department of Geography, Sripat Singh College                                                                      |  |
| 3.30 – 4.30 pm Easy Competition  Each Essay 7-8 Minutes Delivery and 2-3 Minutes For Discussion | <ol> <li>Easy – 1 Water Crisis In India</li> <li>Easy – 2 Waste Management</li> <li>Easy – 3 Carbon footprint</li> <li>Easy – 4 River Bank Erosion and its Management</li> </ol>                       |  |
| 4.30 PM                                                                                         | Vote of Thanks by Dr. Ajay Debnath (HOD)                                                                                                                                                               |  |