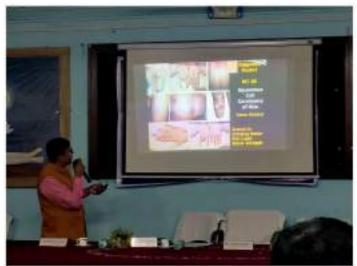

Technical session for the 1st day concluded with oral presentation of the registered delegates, research scholars and students both from colleges and university.

Dr. Arun Kumar, Senior Scientist & Principal Investigator, Mahavir Cancer Sansthan & Research Centre, Patna Bihar (Keynote speaker)

Dr. Arun Kumar, Senior Scientist & Principal Investigator, Mahavir Cancer Sansthan & Research Centre, Patna Bihar (Keynote speaker)

Dr. Sudha Gupta, Associate Professor, Department of Botany, University of Kalyani