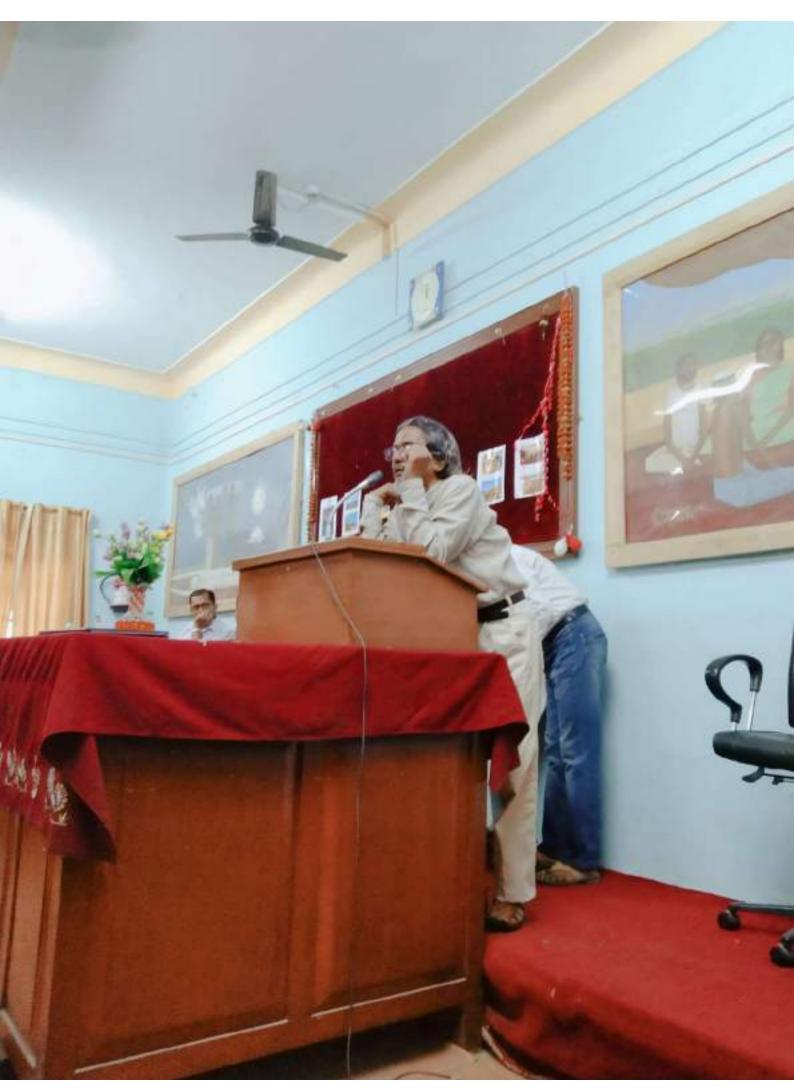

There were two lectures delivered in the seminar, One given by Dr. Abhishek Basu, Assistant Professor, Department of Molecular Biology and Biotechnology and the other given by Mr. Debraj Roy, Assistant Professor, Department of Botany. The inaugural lecture of the seminar was given by Prof. Asis Kumar Sen. While Dr. Abhishek Basu mainly talked on the life of Gregor Johann Mendel and his research, Dr. Debraj Roy focused on the experimental techniques performed by Mendel during the course of his research. Both the speakers interacted with the students and answered their queries.

Mr. Debraj Roy delivering his lecture, Date:27-07-2022

Convener delivering her valedictory, Date: 27-07-2023

The students and faculty members highly appreciated the lectures and provided positive feedback about the seminar. They also demanded more of such events. The seminar ended with the valedictory session by Ms. Debjani Mandal.