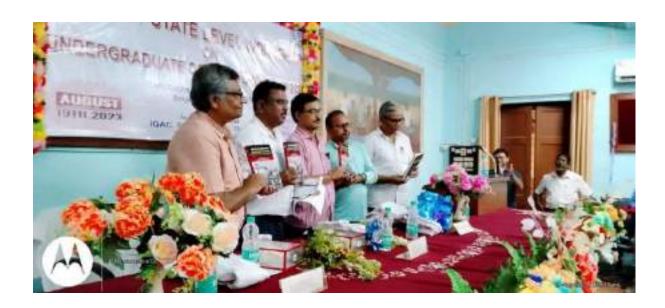

#### 120<sup>th</sup> Birthday Celebration of Prof. Shiba Prasad Chatterjee

On

22<sup>nd</sup> February, 2023

#### Venue: Rabindra Sabha Kakhkha

Jointly Organised by

#### Department of Geography, Sripat Singh College and Indian National Cartographic Association (INCA) Kolkata Chapter

\_\_\_\_\_\_

#### **Programme Schedule:**

| Time Schedule                                                                                   | Programme                                                                                                                                                                                              |  |
|-------------------------------------------------------------------------------------------------|--------------------------------------------------------------------------------------------------------------------------------------------------------------------------------------------------------|--|
| 11.00 AM                                                                                        | Inaugural Session                                                                                                                                                                                      |  |
| 11.30 AM                                                                                        | Key note Address by – Teacher-in-Charge                                                                                                                                                                |  |
| 12.00 Noon                                                                                      | Significance of the Programme- Co-ordinator IQAC                                                                                                                                                       |  |
| 12.20 PM                                                                                        | Welcome Address by- <b>Sri R.K Meena,</b> Director NATMO, President, INCA Kolkata Chapter                                                                                                              |  |
| 12.30 PM- 1.00 PM                                                                               | Special Lecture on "Contributions to Geography by S.P Chatterjee" Mr. Sakti Mandal, Department of Geography, Sripat Singh College                                                                      |  |
| 1.00 PM- 1.30 PM                                                                                | Memorial Lecture -1 "Digital Mapping-Shifting Trends in Cartography"  Mr. Arul Raj, Guest of Honour, Group Head Bhuvan,  Scientist/Engineer-SG NRSC, Vice Chairman INCA, Hyderabad Branch              |  |
| 1.30 PM- 2.00 PM                                                                                | Memorial Lecture – 2 " Digital Mapping and Geography" <b>Dr. Sucheta Mukherjee,</b> Distinguished Speaker, Department of Geography, Sripat Singh College and General Secretary – INCA, Kolkata Chapter |  |
| 2.00 PM- 2.30 PM                                                                                | Lunch break                                                                                                                                                                                            |  |
| 2.30 Pm- 3.00 PM                                                                                | Photography Competition – "Save the Environment"                                                                                                                                                       |  |
| 3.00 – 3.30 Pm.                                                                                 | Memorial Lecture – 3 "Sustainable Development Goals" <b>DR. Ajay Debnath,</b> Head, Department of Geography, Sripat Singh College                                                                      |  |
| 3.30 – 4.30 pm Easy Competition  Each Essay 7-8 Minutes Delivery and 2-3 Minutes For Discussion | <ol> <li>Easy – 1 Water Crisis In India</li> <li>Easy – 2 Waste Management</li> <li>Easy – 3 Carbon footprint</li> <li>Easy – 4 River Bank Erosion and its Management</li> </ol>                       |  |
| 4.30 PM                                                                                         | Vote of Thanks by Dr. Ajay Debnath (HOD)                                                                                                                                                               |  |