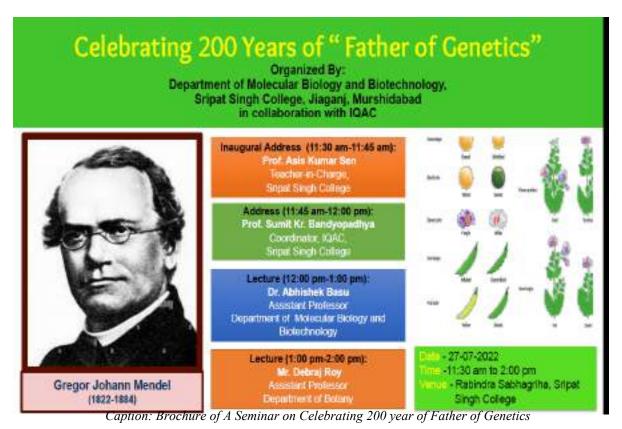

# Seminars organized by the Department of Molecular Biology and Biotechnology in the Academic Year 2022-23

A Seminar on 'Celebrating 200 Years of "Father of Genetics" was organized by the Department of Molecular Biology and Biotechnology, Sripat Singh College on 27<sup>th</sup> of July, 2022 from 11.30 AM onwards. Ms. Debjani Mandal, Head of the Department of Molecular Biology and Biotechnology was the convener of the seminar. Prof. Asis Kumar Sen, Teacher-In-Charge, of Sripat Singh College was the chairperson. Around 50 participants, including some science faculties of Sripat Singh College and students mainly from Zoology, Botany and Molecular Biology & Biotechnology Department participated in the seminar.

There were two lectures delivered in the seminar, One given by Dr. Abhishek Basu, Assistant Professor, Department of Molecular Biology and Biotechnology and the other given by Mr. Debraj Roy, Assistant Professor, Department of Botany. The inaugural lecture of the seminar was given by Prof. Asis Kumar Sen. While Dr. Abhishek Basu mainly talked on the life of Gregor Johann Mendel and his research, Dr. Debraj Roy focused on the experimental techniques performed by Mendel during the course of his research. Both the speakers interacted with the students and answered their queries.