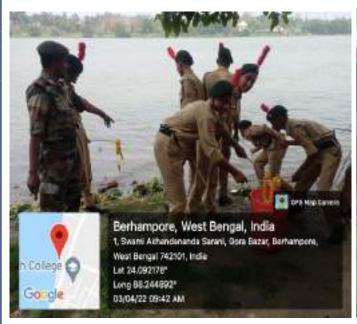

# Program name: Punit Sagar Abhiyan

Description: In keeping with the vision of Prime Minister Shri Narendra Modi, the National Cadet Corps (NCC) has initiated a nationwide flagship campaign 'Punit Sagar Abhiyan' to clean seashores/ beaches and other waterbodies, including rivers and lakes of plastic & other waste material and increase awareness about the importance of keeping these clean. The aim of the 'Puneet Sagar Abhiyaan' Campaign is to propagate the message of the 'Importance of Clean Seashores and Riverbanks' amongst the local population and also save and secure the environment for our future generation. In keeping with the vision of our honourable PM, Our Unit i.e, 9 Bengal Battalion NCC, Berhampore organized the Puneet Sagar Campaign and we the Cadets of Sripat Singh College Jiaganj, under the leadership of ANO Lt Biplab Biswas conducted cleaning and maintenance of the river bank of Ganga River at Berhampore, Murshidabad in a grand manner on 03 Apr 2022

**Achievements:** A total of 122 cadets along with ANO and 2 PI staff participated in the cleanliness drive which was conducted from 3 Apr 2022. Plastic weighing approx. 100 kgs was collected from the river banks as part of the cleanliness drive. We also interacted with the local population and made people aware of the adverse harmful effects of plastic on the environment and their livelihood i.e., fishery