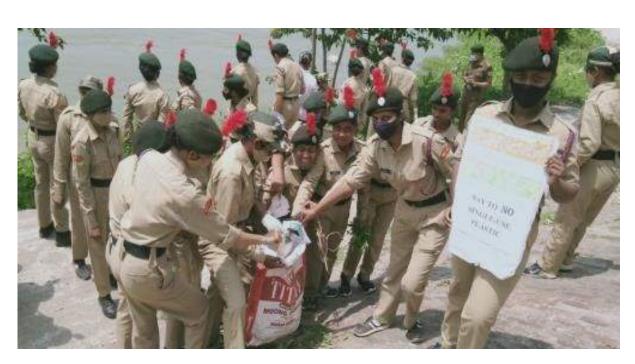

# Program name: Puneet Sagar Abhiyan

**Date:** 01-08-2022

**Place:** GANGA (Nimtolaghat)

**No. of students participated:** 112 (SD-57, SW-55)

The aim of the 'Puneet Sagar Abhiyaan' Campaign is to propagate the message of the 'Importance of Clean Seashores and Riverbanks' amongst the local population and also save and secure the environment for our future generation. To fulfil the aim NCC unit of this college organized the Puneet Sagar Campaign under the leadership of ANO Lt Biplab Biswas conducted cleaning and maintenance of the river bank of Ganga River at Jiaganj, Murshidabad in a grand manner.