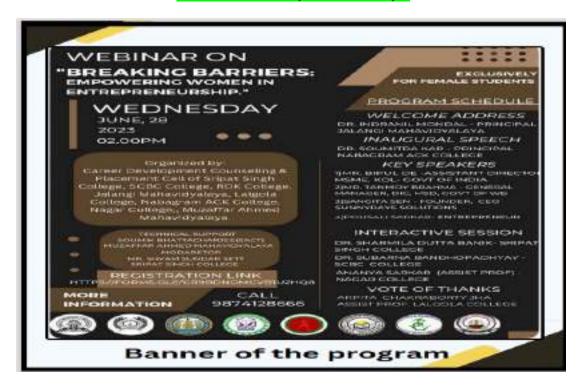

Email: <a href="mailto:sscollege2009@gmail.com">sscollege2009@gmail.com</a>, Web: <a href="mailto:www.sripatsinghcollege.edu.in">www.sripatsinghcollege.edu.in</a>

Program name: Webinar on "Breaking Barriers: Empowering
Women Entrepreneurship"

#### ACADEMIC SESSION: 2022-23

| Sl.<br>No. | Name of the capacity development & skill enhancement program            | Date       | No. of partici pants | Name of the agencies/consultants involved                                                                                                                                                                                                                                                      |  |  |  |  |  |  |  |
|------------|-------------------------------------------------------------------------|------------|----------------------|------------------------------------------------------------------------------------------------------------------------------------------------------------------------------------------------------------------------------------------------------------------------------------------------|--|--|--|--|--|--|--|
| 1          | Thalassemia Screening Test Program                                      | 25/06/2023 | 210                  | NSS Unit                                                                                                                                                                                                                                                                                       |  |  |  |  |  |  |  |
| 2          | Webinar on "Breaking<br>Barriers: Empowering<br>Women Entrepreneurship" | 28/06/2023 | 95                   | Career Development Counseling and<br>Placement Cell of Sripat Singh College, ACK<br>College, Nabagram, SCBC College, Lalgola<br>College, Jalangi Mahavidyalaya, Nagar<br>College, Muzaffar Ahmed Mahavidyalaya<br>Salar In collaboration with: MSME, Govt. of<br>India                         |  |  |  |  |  |  |  |
| 3          | Webinar on "Scope and<br>Future in Green Jobs"                          | 06/06/2023 | 97                   | Career Development Counseling and<br>Placement Cell of Sripat Singh College, ACK<br>College, Nabagram, SCBC College, Lalgola<br>College, Jalangi Mahavidyalaya, Nagar<br>College, Muzaffar Ahmed Mahavidyalaya<br>Salar and RDK college In collaboration with:<br>Skill Council for Green Jobs |  |  |  |  |  |  |  |
| 4          | Anti-Tobacco Day                                                        | 31/05/23   | 60                   | NSS Unit                                                                                                                                                                                                                                                                                       |  |  |  |  |  |  |  |
| 5          | Sapat Grahan Samaroh                                                    | 23/05/2023 | 60                   | NCC Unit                                                                                                                                                                                                                                                                                       |  |  |  |  |  |  |  |
| 6          | Webinar on 'Importance of<br>Soft skills for Women<br>Empowerment'      | 18/05/2023 | 100                  | Career Development Counseling and<br>Placement Cell of Sripat Singh College, ACK<br>College, Nabagram, SCBC College, Lalgola<br>College, Jalangi Mahavidyalaya, Nagar<br>College, Muzaffar Ahmed Mahavidyalaya                                                                                 |  |  |  |  |  |  |  |