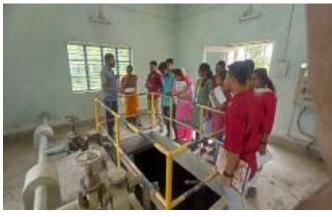

Program name: Ground Water Quality Test & Water
Related Disease Awareness Program

**Date:** 24-02-2022

Place: Tantipara, Jiaganj

No. of students participated: 12

NSS Unit of Sripat Singh College in collaboration with Molecular Biology and Biotechnology department visited to the adopted village on 24<sup>th</sup> of Feb, 2022 for the testing the quality of ground water of that particular area. As we know that Murshidabad district is one of the Arsenic affected districts, thus we visited there to make people aware about the side effect of drinking impure water. The students tested the PH level of water and made awareness among the villagers.