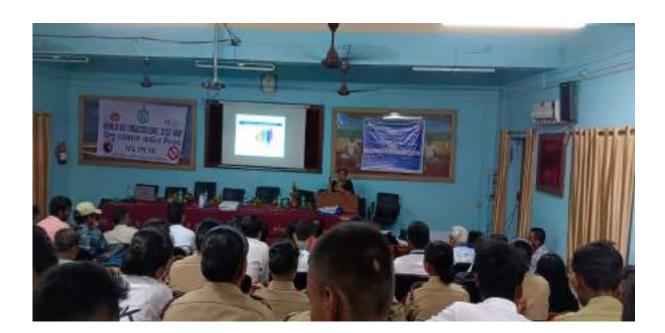

# ACADEMIC SESSION: 2020-21

Program name: Webinar on "Revisiting Sustainable

Strategies for a Self-Reliant Rural India Post-COVID-19

# Pandemic"

A Dw Dy Internatived WIDM or Pavoling automobile strategies for a self-relief Novi Indo part CMCP personner was propried by Department of Geography, in association with Internal Quality Assurance Cell (IQAC ), Sripat Singh College, Liagani, Murshidabad, WB , India Affiliated to University of Kalyani , Nadia , West Bengal, India on 18<sup>th</sup> of Aury 2020.

Covid 19 has thrown before as challenges in all apheres of our lives from food production /health care , education, our social lives and connectivity Considering this crisis the emphasis for self-reliance in runal sector is crecial.

The webhar had eminent speaken from India and abroad who spoke about the crisis and emphasized for self-reliance in rural area through development of smart villages. Key services like Education, health, clean water for drinking and sanitation. AT connectivity for distance learning, capturing more of agricultural value chain, modern e-health services were all discussed. There were about 80 participants who logged in to histen to the interaction by disquished resource persons. The webcome address was given by Principal Singh College Or Shannazzorman Ahmed who expressed his delight and offered his whole hearted support and encouragement for such and outstanding endower by the department. He welcomed all speakers and expressed his gratitude to them for their consent to deliver their thoughts online.