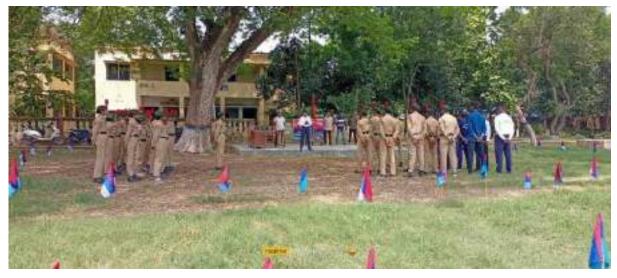

### Program name: Observation of "Anti-Tobacco Day"

NSS Unit with the collaboration of District Tobacco Control Cell (Murshidabad) organized a seminar on the side- effects of tobacco on youth generation. On that occasion, CMOH of Murshidabad District was our chief guest. He delivered a lecture on the topic and explained the side -effects of tobacco. Prof. Asis Kumar Sen (TIC) of Sripat Singh College was present there. All the teaching and non -teaching staff were there. Almost 60 volunteers participated in the programme. The main objective of this program was to make awareness among the youth especially college goer students who generally get addicted during their student life. A team of doctors from Murshidabad Medical College was present at the programme. They shared their experience met with the patients badly suffering from tobacco related disesses.