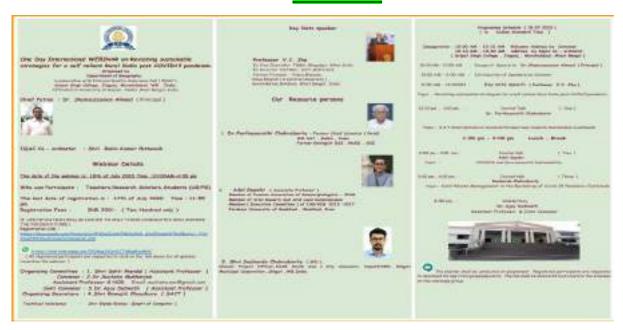

# ACADEMIC SESSION: 2020-21

Program name: Webinar on "Revisiting Sustainable

Strategies for a Self-Reliant Rural India Post-COVID-19

# Pandemic"

A Dw Dy Internatived WIDM or Pavoling automobile strategies for a self-relief Novi Indo part CMCP personner was propried by Department of Geography, in association with Internal Quality Assurance Cell (IQAC ), Sripat Singh College, Liagani, Murshidabad, WB , India Affiliated to University of Kalyani , Nadia , West Bengal, India on 18<sup>th</sup> of Aury 2020.

Covid 19 has thrown before as challenges in all apheres of our lives from food production /health care , education, our social lives and connectivity Considering this crisis the emphasis for self-reliance in runal sector is crecial.

The webhar had eminent speaken from India and abroad who spoke about the crisis and emphasized for self-reliance in rural area through development of smart villages. Key services like Education, health, clean water for drinking and sanitation. AT connectivity for distance learning, capturing more of agricultural value chain, modern e-health services were all discussed. There were about 80 participants who logged in to histen to the interaction by disquished resource persons. The webcome address was given by Principal Singh College Or Shannazzorman Ahmed who expressed his delight and offered his whole hearted support and encouragement for such and outstanding endower by the department. He welcomed all speakers and expressed his gratitude to them for their consent to deliver their thoughts online.

Professor Vibhas C. the delivered the key note between how geomorrowates is greaturely changing the redian rural space and helping vibages to goar up to the demands of modern times. Di Parthusarathi Chairetonty discussed the saue of wetternt space conversion due to human encreachment and how the wetternt eco systems are gradually being converted for economic gains. He suggested some non-term techniques for successful enterprise that would be beneficial for both wetternt ecosystems and human source of incomes. Dr. Adei Septer discussed about new COVID ES is probably farming our environment on macro and micro scales, and mission as to constain them, is Southardo they space about effective sold waste disposal methods that can be adopted to combat COVID ES related generated waste. Signigation at source is absolutely necessary to initiate recycling effectively.

The Chairman of the session thanked all followed by the Convenir Or Sucheta Mukherjee who thanked all her colleagues in the department and the institution, The Principal, KOAC Co-Ordinator Sri Babbin Number Pattaniak (Sri Bigliot Blews) — Department of Computer for all help extended unreservedly.

#### One Day International Webinar on Revisiting Sustainable Strategies for a Self-Reliant Rural India Post-COVID-19 Fundamic

Organized by Department of Everyody, Smoot Sept Cologo, Jagos, Wed Songd in collection with COC Incorporal Addressiby In: Internacional Anneal Principal (

#### COVE-19 Pandwris; and Self-reliance.

The COVID-19 performs his changed the world or many ways. Of the record empirications on humanity, the rouges of health, the specing shows of the extensive and would be followed in the coverage but to effect on many many to the effect on many many to the effect of the performance of the second by health and feetly impacts. Therefore instructions, less of twist-back, invited health from the continuous and interruption interruption in the position in the less of the many the positions. Moreover, seed discussing with beach and feetly, the place of instructions and interruption in the performance of the second of the continuous and interruption in the performance of the second of the

1. Kry Note: Prof.NV. Alse (Professor, Deptt. of Geography, Novo Bharati, NationRetur) (Revisitor: Sussemble: Stringer) for a self-return rend India need-COV EX-19 Speciessic

Spoiler Introductor: En Vier Chemothe (TMSU, Rhappier, Ether, boda for Booker MCIMO: DEC ModS (ed. Turner Pioceal) Video Rhoma, Voire Bland: (A Control University), Scottalium, Bulleton, Was Bragd, Joha

2. Deliberation (First) Dr. Purtin Saradi Chalamberty Special Industrial Control (First) VBOSC, Mills India VBOSC, Mills India

Former Goologist GSI, Violisi, Gerst, of India.

5 & T. Interventions in Section Prospectives Towards Sectionality Lie officioned.

1 Deliberation (Scorolity Add Supplier (Associate Professor).

Special Intervention (Scorolity Add Supplier (Associate Professor).

Member of Iran Discretion of Commencements of Management (Scorolity 1907-2017).

Transver University of Machinel Members, Iran Transversity of Machinel Computer (Members, Iransversity Computer).

Supplier Machinel Members, Iran Member

DR. KAMAL KRISINA SARA Principal Singal Singh College Jeganj, Mushidabad