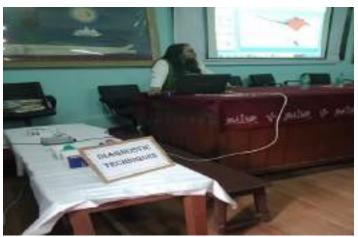

Dr. Akash Banerjee B.M.O.H. Jaganj Bural Hospital

Demonstration of Laboratory Diagnostic Techniques

Date: 16th Feb., 2022 Time: 11:00 am to 2:00 pm Venue: Rabindra Sabha Griha

- Mrc

 A Seminar was organized by Department of Molecular Biology and Biotechnology and NSS unit Sripat Singh College on Blood: Transfusion –Transmitted and Public Health Response on February 16, 2022 from 11 PM onwards.

Dr. Abhishek Basu, Convener of the seminar delivering his lecture

Both the resource persons provided preventive measures for blood related infections. Dr. Abhishek Basu was talking about the molecular mechanisms underlying blood related disorders. The General feedback of the audience was highly positive. Special liking was observed for a small check up camp set up by Department of Molecular Biology and Biotechnology. Participants were highly appreciative about this camp, which included blood pressure and blood sugar estimation, determination of Blood group etc. The seminar ended in a very positive note.