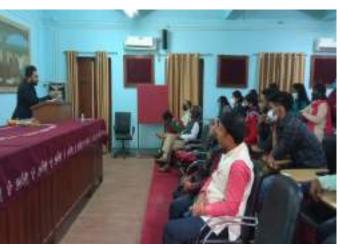

# Program name: Online Seminar on "Intellectual Property Rights Awareness Program"

Academic Year 2021-22

 An Online Seminar was on 'Intellectual Property Rights Awareness' organized by Office of the Controller General of Patents Design & Trademarks (under the Ministry of Commerce and Industry, Government of India) in Collaboration with Department of Molecular Biology and Biotechnology, Sripat Singh College. 95 participants (Including student, research scholar and faculty members) registered for the event.

The seminar was held on 24th of January, 2022 from 12 noon onwards. Chairperson of the seminar was Dr. Shamsuzzaman Ahmed, Principal Sripat Singh College, Jiaganj and Coordinators were Dr. Abhishek Basu and Ms. Debjani Mandal both from Department of Molecular Biology and Biotechnology, Sripat Singh College. Honorable resource persons were Dr. Ankur Bikash Pradhan, Examiner of Patents & Designs, The Patent Office, Kolkata, DPIIT, Ministry of Commerce & Industry, Govt. of India and Dr. Sagar Khan, who is also of Patents & Designs, The Patent Office, Kolkata, DPIIT, Ministry of Commerce & Industry, Govt. of India. Both the speakers delivered lecture on designing and applying for patents, they give special emphasis to case studies and interaction with the audience.

The seminar ended with valedictory from the coordinators and received positive feedback from the participants with constructive suggestions.

Some participants attending the online seminar

DR KAMAL KRISINA SARA Principal Singal Singa College Segani, Mushidabad