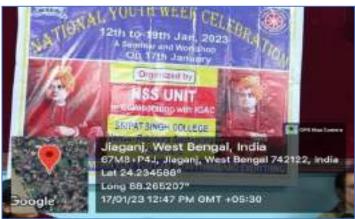

### Program name: National Youth Week Observation

### Reports on National Youth Week Observation Date: 12-19th Jan, 2023

To commemorate the birth anniversary and honor ideals, teachings, contributions of Swami Vivekananda a week-longcelebration as 'National Youth Week 2023' with the theme 'Viksit Yuva Viksit Bharat' commenced today at the Programme Hal no. 5 of Sripat Singh College. On this auspicious occasion, all the teaching staffs and all NSS volunteers were present and homage given by all. The programme was started with the light up lamp by Mr. Asis Kr. Sen, TICof the college. Dr. Abdul Kader Ahammed, Dr. Prasenjit Nanda, Dr. Debjani Bhowmik delivered lectures on the various sides of Swami Vivekananda.