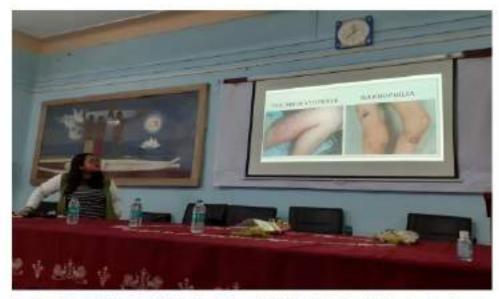

Dr. Abhishek Basu, Head and Assistant Professor from Department of Molecular Hiology and Biotechnology was the convener of this conference, Whereas, Ms. Debjani Mandal Assistant professor from the same department was the Co-Convener. Mr. Asis Kumar Sen, Teacher-in-Charge, Sripat Singh College was the Chairperson.

Resource person of this seminar was Dr. Banalata Adhikari, MBBS, North Bengal Medical College and Dr. Akash Banerjee, B.M.O.H, Jinganj Rural Hospital. While Dr. Adhikari was predominantly talking about blood related disorders, Dr. Akash Bannerje interacted with the participants about commonly found infections transmitted through blood and the cases found in Jiaganj Rural Hospital.

Dr. Abhishek Basu, Convener of the seminar delivering his lecture

Both the resource persons provided preventive measures for blood related infections. Dr. Abhishek Basu was talking about the molecular mechanisms underlying blood related disorders. The General feedback of the audience was highly positive. Special liking was observed for a small check up camp set up by Department of Molecular Biology and Biotechnology. Participants were highly appreciative about this camp, which included blood pressure and blood sugar estimation, determination of Blood group etc. The seminar ended in a very positive note.