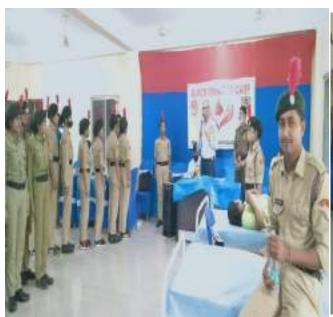

# Program name: Blood Donation Camp

On 21st April 2022 (Thursday), the National Cadet Corps (NCC) Unit of Sripat Singh College collaboration with Murshidabad Medical College & Hospital, Berhampore, Murshidabad, organized a blood donation camp. The camp was organized by the faculty to help the Thalassemia patients.

The camp took place at Jagat Path Building on the premises of the college building. The TIC of the College had invited the Sub Divisional Officer (SDO) to be the chief guest for this function. The function started around 10 a.m., with the Cadet donating blood. The senior students of the college also participated in the program. Many Teachers also Donate Blood. 71 donors donate Blood in this camp. The College had arranged for refreshments for those who donated blood to the camp. Students and other people who had participated in this blood donation camp were given certificates and a small gift hamper. To watch over the entire process and to collect the blood, a team of five doctors was put in charge. The school had also arranged for a resting room for anyone who felt dizzy or sick after donating blood. After the completion of the blood donation, the TIC thanked and appreciated everyone present in the camp. The day ended with the National Anthem and a heartfelt vote of thanks from the TIC of College.