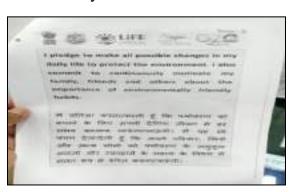

### Program name: Sapath Graham Samaroh

**Date:** May 23, 2023

Location: Sripat Singh College Hostal Ground, Jiaganj

**Description:** "Sapat Grahan Samaroh" is a significant initiative organized by the National Cadet Corps (NCC) in commemoration of World Environment Day. This report outlines the "Sapat Grahan Samaroh" event organized by the NCC unit to promote environmental awareness, conservation, and sustainable practices among cadets and the community.

#### **Objectives:**

- > Cadets recited the environmental pledge, pledging their commitment to protecting and preserving the environment for future generations.
- > To raise awareness about environmental issues and the importance of conservation.
- > To mobilize NCC cadets for active participation in environmental initiatives.
- > To promote eco-friendly practices and sustainable living among cadets andthe community.