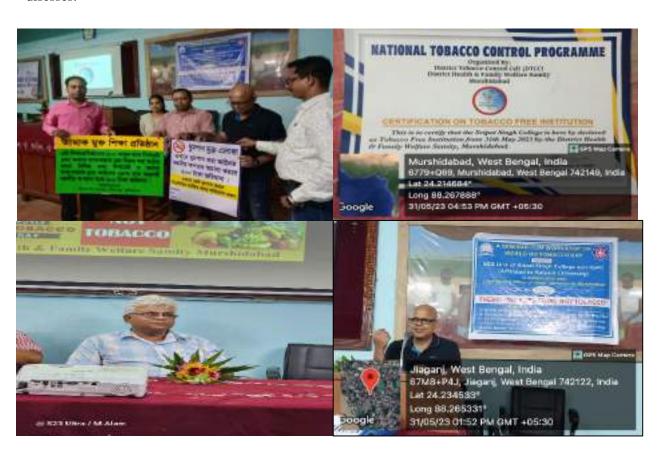

### Program name: Observation of "Anti-Tobacco Day"

NSS Unit with the collaboration of District Tobacco Control Cell (Murshidabad) organized a seminar on the side- effects of tobacco on youth generation. On that occasion, CMOH of Murshidabad District was our chief guest. He delivered a lecture on the topic and explained the side -effects of tobacco. Prof. Asis Kumar Sen (TIC) of Sripat Singh College was present there. All the teaching and non -teaching staff were there. Almost 60 volunteers participated in the programme. The main objective of this program was to make awareness among the youth especially college goer students who generally get addicted during their student life. A team of doctors from Murshidabad Medical College was present at the programme. They shared their experience met with the patients badly suffering from tobacco related disesses.

# Program name: Observation of Anti-Tobacco Day

To aware about the bad effect of consuming the tobacco smoke the NCC unit of the college organize a health awareness programme on 31<sup>st</sup> May 2022 in the college campus. 56 no. of cadets present on that day. NSS Unit with the collaboration of District Tobacco Control Cell (Murshidabad) organized a seminar on the side- effects of tobacco on youth generation. On that occasion, CMOH of Murshidabad District was our chief guest. He delivered a lecture on the topic and explained the side -effects of tobacco. Prof. Asis Kumar Sen (TIC) of Sripat Singh College was present there. All the teaching and non -teaching staff were there. Almost 56 volunteers participated in the programme. The main objective of this program was to make awareness among the youth especially college goer students who generally get addicted during their student life. A team of doctors from Murshidabad Medical College was present at the programme. They shared their experience met with the patients badly suffering from tobacco related diseases.