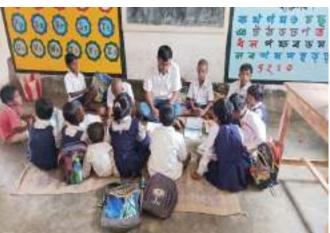

# Program name: Special Camping Programme on 'Health and Environmental Awareness'

The candidates who are involved in its activities work together with the people of the society for the benefit of the society, environmental protection, health and cleanliness, to help the peoplesuffering at the time of emergency or natural calamity. National Service Scheme (NSS) is an Indian government sponsored programme under the Department of Youth Affairs and Sports, Government of India, which has been initiated primarily to inculcate the spirit of participation in nation building through social work among the students.

### Programme Plan (Day wise Activities):

| Day-I (22 <sup>nd</sup> March)  | Inauguration by hoisting flag, Motivational Speech by TIC, Dr.Prasenjit Nanda, Dr. Abdul Kader Ahammed.               |
|---------------------------------|-----------------------------------------------------------------------------------------------------------------------|
| Day -2 (23rd March)             | Cleaning of Hostel Ground and College Campus.  Speech delivered on Sanitation by Umacharan Mitra (SanitaryInspector). |
| Day -3 (24th March)             | Yoga and Physical activity, Speech on Viral Disease by Dr. AbhisekBasu.                                               |
| Day -4 (25th March)             | Workshop on "self-Défense" instructed by Biplab Mondal.                                                               |
| Day -5 (26 <sup>th</sup> March) | Immunization Awareness Programme, Special guest Chaya Saha(GNM).                                                      |
| Day -6 (27th March)             | Survey on "Youth not in Formal Education and not in RegularEmployment"                                                |
| Day -7 (28th March)             | Cultural Function Performed by the NSS Volunteers.                                                                    |

Some glimpse of Special Camping Programme 22nd-28th of March, 2023

DR. KAMA, KRISIRIA SARA-Principal Singal Singh College bengai, Mushidabad

Email: <a href="mailto:sscollege2009@gmail.com">sscollege2009@gmail.com</a>, Web: <a href="mailto:www.sripatsinghcollege.edu.in">www.sripatsinghcollege.edu.in</a>