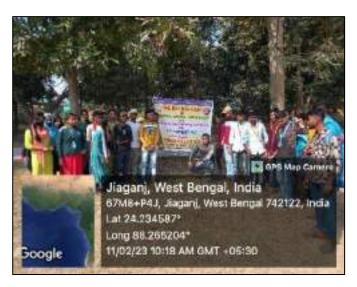

### Program name: One Day Camp on 'Swach Bharat'

### Report on One Day Camp 11th Feb, 2023

As per manual of NSS, our college organized a ONE DAY CAMP as a part of NSS activity on 11<sup>th</sup> Feb, 2023 at the adopted village, Tantipara (slum area) under Jiaganj Municipality. The main theme of the camp was "Swach Bharat". Under this theme all the volunteers took part in cleaning programme and gave service to the people lived in the slum area. A socio-economic survey was done in slum area on the basis of a structured questionnaire.