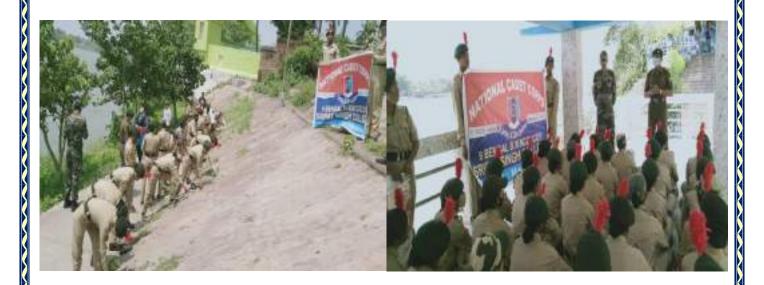

# Program name: Puneet Sagar Abhiyan

**Date:** 01-08-2022

**Place:** GANGA (Nimtolaghat)

**No. of students participated:** 112 (SD-57, SW-55)

The aim of the 'Puneet Sagar Abhiyaan' Campaign is to propagate the message of the 'Importance of Clean Seashores and Riverbanks' amongst the local population and also save and secure the environment for our future generation. To fulfil the aim NCC unit of this college organized the Puneet Sagar Campaign under the leadership of ANO Lt Biplab Biswas conducted cleaning and maintenance of the river bank of Ganga River at Jiaganj, Murshidabad in a grand manner.