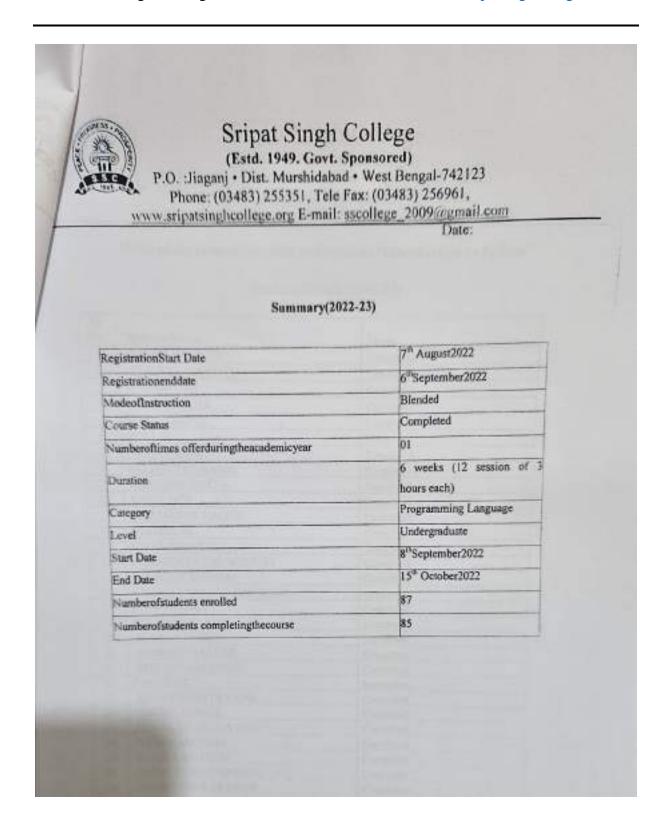

### Program name: Certificate Course on "Numerical Skill"

#### irt on the Add-On Course on Numerical Skill

#### Course Overview

The add-on course on Numerical Skills was designed to improve participants' proficiency in essential numerical and mathematical concepts, crucial for academic success and practical applications in various fields. The course, which featured a comprehensive curriculum, covered a wide range of topics including basic arithmetic. algebra, geometry, statistics, and problem-solving techniques. This rigorous program aimed to equip participants with the skills needed to tackle numerical challenges confidently and efficiently.

#### Course Duration

The course spanned a total of 60 hours, structured over several months to allow participants adequate time to absorb and practice the material. The course was conducted from August 28, 2022, to February 25, 2023. This extended duration was chosen to provide flexibility, enabling participants to balance the course with other responsibilities and to facilitate deeper understanding through consistent engagement and practice.

#### Key Dates

- Start Date: August 28, 2022
- End Date: February 25, 2023