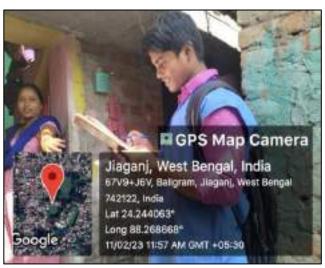

# Program name: Special Camping Programme on 'Health and Environmental Awareness'

The candidates who are involved in its activities work together with the people of the society for the benefit of the society, environmental protection, health and cleanliness, to help the peoplesuffering at the time of emergency or natural calamity. National Service Scheme (NSS) is an Indian government sponsored programme under the Department of Youth Affairs and Sports, Government of India, which has been initiated primarily to inculcate the spirit of participation in nation building through social work among the students.

Some glimpse of Special Camping Programme 22nd-28th of March, 2023

DR. KAMA, KRISIRIA SARA-Principal Singal Singh College bengai, Mushidabad

Email: <a href="mailto:sscollege2009@gmail.com">sscollege2009@gmail.com</a>, Web: <a href="mailto:www.sripatsinghcollege.edu.in">www.sripatsinghcollege.edu.in</a>