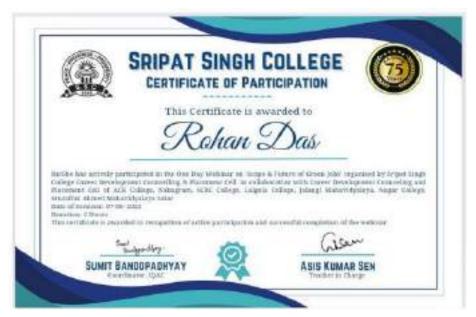

#### ACADEMIC SESSION: 2022-23

| Sl.<br>No. | Name of the capacity development & skill enhancement program            | Date       | No. of partici pants | Name of the agencies/consultants involved                                                                                                                                                                                                                                                      |  |  |  |  |  |  |  |
|------------|-------------------------------------------------------------------------|------------|----------------------|------------------------------------------------------------------------------------------------------------------------------------------------------------------------------------------------------------------------------------------------------------------------------------------------|--|--|--|--|--|--|--|
| 1          | Thalassemia Screening Test Program                                      | 25/06/2023 | 210                  | NSS Unit                                                                                                                                                                                                                                                                                       |  |  |  |  |  |  |  |
| 2          | Webinar on "Breaking<br>Barriers: Empowering<br>Women Entrepreneurship" | 28/06/2023 | 95                   | Career Development Counseling and<br>Placement Cell of Sripat Singh College, ACK<br>College, Nabagram, SCBC College, Lalgola<br>College, Jalangi Mahavidyalaya, Nagar<br>College, Muzaffar Ahmed Mahavidyalaya<br>Salar In collaboration with: MSME, Govt. of<br>India                         |  |  |  |  |  |  |  |
| 3          | Webinar on "Scope and<br>Future in Green Jobs"                          | 06/06/2023 | 97                   | Career Development Counseling and<br>Placement Cell of Sripat Singh College, ACK<br>College, Nabagram, SCBC College, Lalgola<br>College, Jalangi Mahavidyalaya, Nagar<br>College, Muzaffar Ahmed Mahavidyalaya<br>Salar and RDK college In collaboration with:<br>Skill Council for Green Jobs |  |  |  |  |  |  |  |
| 4          | Anti-Tobacco Day                                                        | 31/05/23   | 60                   | NSS Unit                                                                                                                                                                                                                                                                                       |  |  |  |  |  |  |  |
| 5          | Sapat Grahan Samaroh                                                    | 23/05/2023 | 60                   | NCC Unit                                                                                                                                                                                                                                                                                       |  |  |  |  |  |  |  |
| 6          | Webinar on 'Importance of<br>Soft skills for Women<br>Empowerment'      | 18/05/2023 | 100                  | Career Development Counseling and<br>Placement Cell of Sripat Singh College, ACK<br>College, Nabagram, SCBC College, Lalgola<br>College, Jalangi Mahavidyalaya, Nagar<br>College, Muzaffar Ahmed Mahavidyalaya                                                                                 |  |  |  |  |  |  |  |