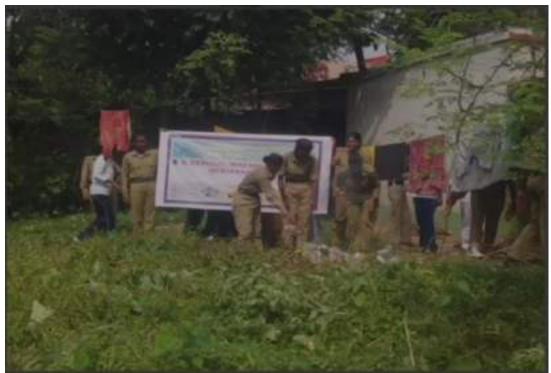

### Program name: One Day Camp on 'Swach Bharat'

### Report on One Day Camp 11th Feb, 2023

As per manual of NSS, our college organized a ONE DAY CAMP as a part of NSS activity on 11<sup>th</sup> Feb, 2023 at the adopted village, Tantipara (slum area) under Jiaganj Municipality. The main theme of the camp was "Swach Bharat". Under this theme all the volunteers took part in cleaning programme and gave service to the people lived in the slum area. A socio-economic survey was done in slum area on the basis of a structured questionnaire.