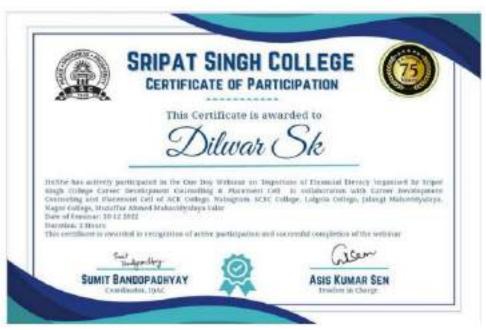

Program name: Webinar on "Importance of Entrepreneurial Mindset of the Students for Future Livelihood"

DR. KAMAL KRIS:RIA SARIA Principal Enpat Singh College Jaganj, Murshidabad

P.O. Jiaganj, Dist. Murshidabad, West Bengal, PIN 742 123 Phone:03483-255351, Fax: 03483-256961