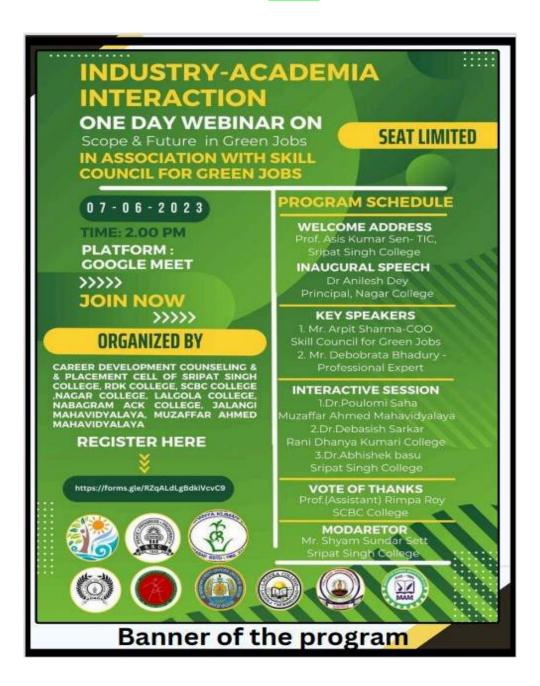

Program name: Webinar on "Scope and Future in Green
Jobs"

DR KAMA KRISHNA SARA-Principal Singal Singh College tenani, Mushidabad

P.O. Jiaganj, Dist. Murshidabad, West Bengal, PIN 742 123 Phone:03483-255351, Fax: 03483-256961