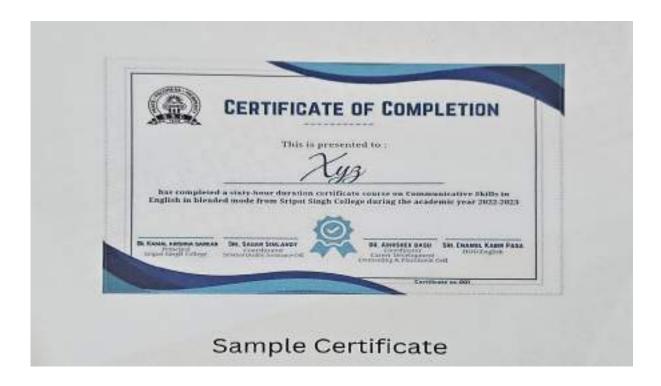

# ACADEMIC SESSION: 2021-22

Program name: Certificate Course on Communication skill

#### ort on the Add-On Course on Communication Skills

#### Zourse Overview

The add-on course on Communication Skills was jointly organized by the Department of English and the Career Development Counselling & Placement Cell. This course was designed to enhance participants' abilities in effective communication, which is crucial for both professional and personal development. The comprehensive curriculum covered various aspects of communication, including verbal and non-verbal communication, active listening, public speaking, and interpersonal skills. These components were selected to ensure that participants could effectively convey their ideas, understand others, and engage in meaningful dialogues in various settings.

The course spanned a total of 60 hours, allowing participants ample time to grasp the concepts and practice their skills. It was structured to be completed over several months, from June 28, 2022, to January 25, 2023, providing flexibility for participants to manage their schedules alongside their other commitments. This extended period was aimed at maximizing retention and mastery of communication skills through continuous learning and practice.

Key Dates Start Date:June 28, 2022 End Date: January 25, 2023

#### Participation Statistics

- Total Registrations:179
- Training Started:89
- Passed:12

The course garnered a high level of interest, reflected by the 179 registrations. This interest underscores the recognition of communication skills as a vital area for personal and professional growth. Out of the total registrations, 89 participants actively started the training, indicating a strong initial commitment. However, the demanding nature of the course might have contributed to the attrition rate, with only 12 participants successfully meeting all the requirements and passing.

Participants who completed the course successfully were awarded a certificate of completion. This certification serves as a testament to their dedication and the communication skills they acquired during the course. For these participants, the certification is not just a formal recognition but also a valuable asset that can enhance their professional profiles and career prospects. The skills learned can significantly improve their effectiveness in various roles, particularly those involving teamwork, leadership, and customer interaction.