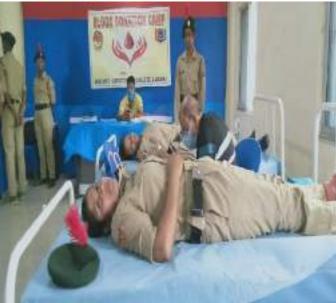

# Program name: Blood Donation Camp

On 21st April 2022 (Thursday), the National Cadet Corps (NCC) Unit of Sripat Singh College collaboration with Murshidabad Medical College & Hospital, Berhampore, Murshidabad, organized a blood donation camp. The camp was organized by the faculty to help the Thalassemia patients.

The camp took place at Jagat Path Building on the premises of the college building. The TIC of the College had invited the Sub Divisional Officer (SDO) to be the chief guest for this function. The function started around 10 a.m., with the Cadet donating blood. The senior students of the college also participated in the program. Many Teachers also Donate Blood. 71 donors donate Blood in this camp. The College had arranged for refreshments for those who donated blood to the camp. Students and other people who had participated in this blood donation camp were given certificates and a small gift hamper. To watch over the entire process and to collect the blood, a team of five doctors was put in charge. The school had also arranged for a resting room for anyone who felt dizzy or sick after donating blood. After the completion of the blood donation, the TIC thanked and appreciated everyone present in the camp. The day ended with the National Anthem and a heartfelt vote of thanks from the TIC of College.