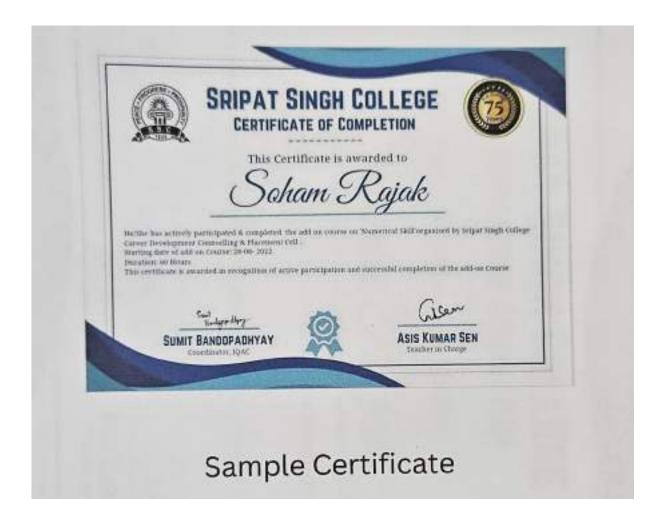

### Program name: Certificate Course on "Numerical Skill"

#### irt on the Add-On Course on Numerical Skill

#### Course Overview

The add-on course on Numerical Skills was designed to improve participants' proficiency in essential numerical and mathematical concepts, crucial for academic success and practical applications in various fields. The course, which featured a comprehensive curriculum, covered a wide range of topics including basic arithmetic. algebra, geometry, statistics, and problem-solving techniques. This rigorous program aimed to equip participants with the skills needed to tackle numerical challenges confidently and efficiently.

#### Course Duration

The course spanned a total of 60 hours, structured over several months to allow participants adequate time to absorb and practice the material. The course was conducted from August 28, 2022, to February 25, 2023. This extended duration was chosen to provide flexibility, enabling participants to balance the course with other responsibilities and to facilitate deeper understanding through consistent engagement and practice.

#### Key Dates

- Start Date: August 28, 2022
- End Date: February 25, 2023

#### Participation Statistics

- Total Registrations: 115
- Training Started:68
- Passed:21

The course attracted significant interest, with 115 individuals registering. This high registration number highlighted the recognized importance of numerical skills in both professional and academic contexts. Out of those who registered, 68 participants actively commenced the training, indicating a solid initial commitment. The course was challenging, as evidenced by the fact that only 21 participants successfully completed the training and met all the requirements to pass.

Participants who successfully completed the course were awarded a certificate of completion. This certification served as formal recognition of their dedication and the numerical skills they acquired. For these participants, the certification is a valuable credential that can enhance their academic profiles and professional prospects. The skills gained from this course can significantly improve their analytical abilities and problem-solving capabilities, which are essential in various disciplines and careers.