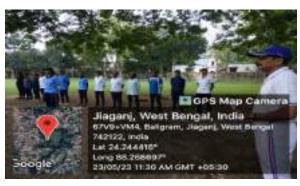

### Program name: Sapath Graham Samaroh

**Date:** May 23, 2023

Location: Sripat Singh College Hostal Ground, Jiaganj

**Description:** "Sapat Grahan Samaroh" is a significant initiative organized by the National Cadet Corps (NCC) in commemoration of World Environment Day. This report outlines the "Sapat Grahan Samaroh" event organized by the NCC unit to promote environmental awareness, conservation, and sustainable practices among cadets and the community.

#### **Objectives:**

- > Cadets recited the environmental pledge, pledging their commitment to protecting and preserving the environment for future generations.
- > To raise awareness about environmental issues and the importance of conservation.
- > To mobilize NCC cadets for active participation in environmental initiatives.
- > To promote eco-friendly practices and sustainable living among cadets andthe community.