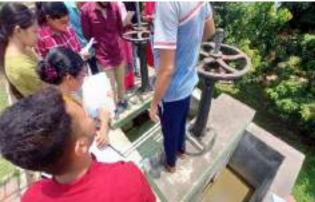

Program name: Ground Water Quality Test & Water
Related Disease Awareness Program

**Date:** 24-02-2022

Place: Tantipara, Jiaganj

No. of students participated: 12

NSS Unit of Sripat Singh College in collaboration with Molecular Biology and Biotechnology department visited to the adopted village on 24<sup>th</sup> of Feb, 2022 for the testing the quality of ground water of that particular area. As we know that Murshidabad district is one of the Arsenic affected districts, thus we visited there to make people aware about the side effect of drinking impure water. The students tested the PH level of water and made awareness among the villagers.