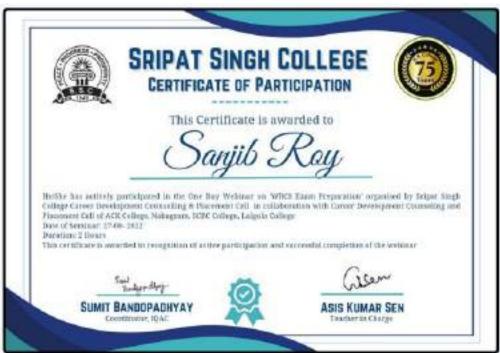

# Program name: Webinar on "WBCS Exam Preparation"

DR KAMAL KRIS-RA SARA Principal Singal Sarah Cologe

P.O. Jiaganj, Dist. Murshidabad, West Bengal, PIN 742 123 Phone:03483-255351, Fax: 03483-256961

Email: <a href="mailto:sscollege2009@gmail.com">sscollege2009@gmail.com</a>, Web: <a href="mailto:www.sripatsinghcollege.edu.in">www.sripatsinghcollege.edu.in</a>

DR KAMA KRISIRIA SARIA-Principal Singal Singh College Jagani, Murshidabad

Email: <a href="mailto:sscollege2009@gmail.com">sscollege2009@gmail.com</a>, Web: <a href="mailto:www.sripatsinghcollege.edu.in">www.sripatsinghcollege.edu.in</a>