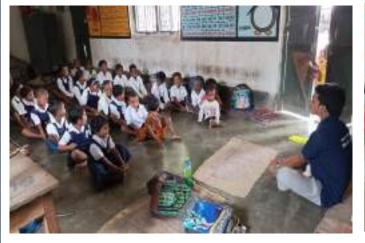

# Program name: Special Camping Programme on 'Health and Environmental Awareness'

The candidates who are involved in its activities work together with the people of the society for the benefit of the society, environmental protection, health and cleanliness, to help the peoplesuffering at the time of emergency or natural calamity. National Service Scheme (NSS) is an Indian government sponsored programme under the Department of Youth Affairs and Sports, Government of India, which has been initiated primarily to inculcate the spirit of participation in nation building through social work among the students.

### Programme Plan (Day wise Activities):

| Day-I (22 <sup>nd</sup> March)  | Inauguration by hoisting flag, Motivational Speech by TIC, Dr.Prasenjit Nanda, Dr. Abdul Kader Ahammed.               |
|---------------------------------|-----------------------------------------------------------------------------------------------------------------------|
| Day -2 (23rd March)             | Cleaning of Hostel Ground and College Campus.  Speech delivered on Sanitation by Umacharan Mitra (SanitaryInspector). |
| Day -3 (24th March)             | Yoga and Physical activity, Speech on Viral Disease by Dr. AbhisekBasu.                                               |
| Day -4 (25th March)             | Workshop on "self-Défense" instructed by Biplab Mondal.                                                               |
| Day -5 (26 <sup>th</sup> March) | Immunization Awareness Programme, Special guest Chaya Saha(GNM).                                                      |
| Day -6 (27th March)             | Survey on "Youth not in Formal Education and not in RegularEmployment"                                                |
| Day -7 (28th March)             | Cultural Function Performed by the NSS Volunteers.                                                                    |

Some glimpse of Special Camping Programme 22nd-28th of March, 2023

DR. KAMA, KRISIRIA SARA-Principal Singal Singh College bengai, Mushidabad

Email: <a href="mailto:sscollege2009@gmail.com">sscollege2009@gmail.com</a>, Web: <a href="mailto:www.sripatsinghcollege.edu.in">www.sripatsinghcollege.edu.in</a>