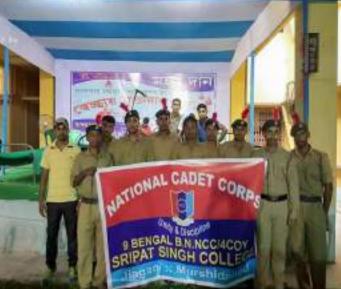

### Program name: Sapath Graham Samaroh

**Date:** May 23, 2023

Location: Sripat Singh College Hostal Ground, Jiaganj

**Description:** "Sapat Grahan Samaroh" is a significant initiative organized by the National Cadet Corps (NCC) in commemoration of World Environment Day. This report outlines the "Sapat Grahan Samaroh" event organized by the NCC unit to promote environmental awareness, conservation, and sustainable practices among cadets and the community.

#### **Objectives:**

- > Cadets recited the environmental pledge, pledging their commitment to protecting and preserving the environment for future generations.
- > To raise awareness about environmental issues and the importance of conservation.
- > To mobilize NCC cadets for active participation in environmental initiatives.
- > To promote eco-friendly practices and sustainable living among cadets andthe community.