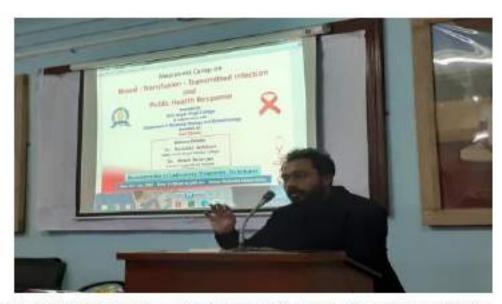

<u>Program name: Seminar on "Blood: Transfusion - Transmitted Infection and Public Health Response"</u>

# Blood : Transfusion - Transmitted Infection and

# **Public Health Response**

Organised by:

NSS, Sripat Singh College
in collaboration with

Department of Molecular Biology and Biotechnology

Sponsored by:
Red Ribbon

Dr. Banalata Adhikari M885, North Bengal Medical College

Dr. Akash Banerjee B.M.O.H. Jaganj Bural Hospital

Demonstration of Laboratory Diagnostic Techniques

Date: 16th Feb., 2022 Time: 11:00 am to 2:00 pm Venue: Rabindra Sabha Griha

- Mrc

 A Seminar was organized by Department of Molecular Biology and Biotechnology and NSS unit Sripat Singh College on Blood: Transfusion –Transmitted and Public Health Response on February 16, 2022 from 11 PM onwards.

Dr. Abhishek Basu, Head and Assistant Professor from Department of Molecular Hiology and Biotechnology was the convener of this conference, Whereas, Ms. Debjani Mandal Assistant professor from the same department was the Co-Convener. Mr. Asis Kumar Sen, Teacher-in-Charge, Sripat Singh College was the Chairperson.

Resource person of this seminar was Dr. Banalata Adhikari, MBBS, North Bengal Medical College and Dr. Akash Banerjee, B.M.O.H, Jinganj Rural Hospital. While Dr. Adhikari was predominantly talking about blood related disorders, Dr. Akash Bannerje interacted with the participants about commonly found infections transmitted through blood and the cases found in Jiaganj Rural Hospital.