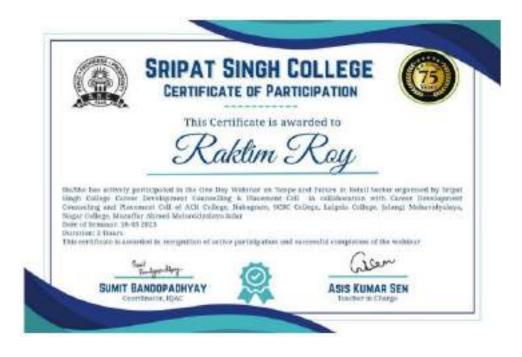

Program name: Webinar on 'Scope and Future in Retail Sector: Industry-Academia Interaction'

DR KAMA KRISHNA SARA-Principal Singal Singh College tenani, Mushidabad

P.O. Jiaganj, Dist. Murshidabad, West Bengal, PIN 742 123 Phone:03483-255351, Fax: 03483-256961

Email: <a href="mailto:sscollege2009@gmail.com">sscollege2009@gmail.com</a>, Web: <a href="mailto:www.sripatsinghcollege.edu.in">www.sripatsinghcollege.edu.in</a>

DR KAMA KRISIRIA SARA-Principal Singal Singh College Jeganj, Murshidabad

Email: <a href="mailto:sscollege2009@gmail.com">sscollege2009@gmail.com</a>, Web: <a href="mailto:www.sripatsinghcollege.edu.in">www.sripatsinghcollege.edu.in</a>