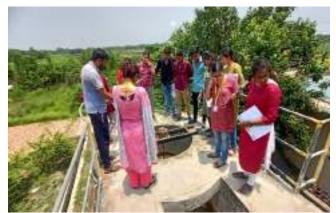

Program name: Ground Water Quality Test & Water
Related Disease Awareness Program

**Date:** 24-02-2022

Place: Tantipara, Jiaganj

No. of students participated: 12

NSS Unit of Sripat Singh College in collaboration with Molecular Biology and Biotechnology department visited to the adopted village on 24<sup>th</sup> of Feb, 2022 for the testing the quality of ground water of that particular area. As we know that Murshidabad district is one of the Arsenic affected districts, thus we visited there to make people aware about the side effect of drinking impure water. The students tested the PH level of water and made awareness among the villagers.