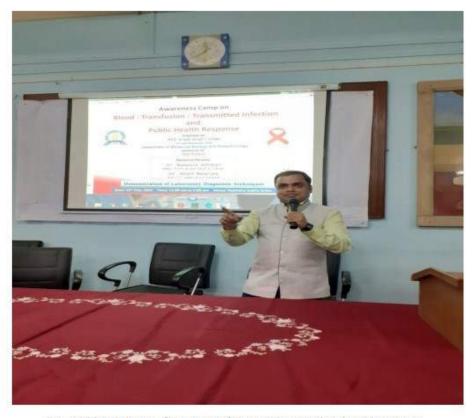

<u>Program name: Seminar on "Blood: Transfusion - Transmitted Infection and Public Health Response"</u>

# Blood : Transfusion - Transmitted Infection and

# **Public Health Response**

Organised by:

NSS, Sripat Singh College
in collaboration with

Department of Molecular Biology and Biotechnology

Sponsored by:
Red Ribbon

Dr. Banalata Adhikari M885, North Bengal Medical College

Dr. Akash Banerjee B.M.O.H. Jaganj Bural Hospital

Demonstration of Laboratory Diagnostic Techniques

Date: 16th Feb., 2022 Time: 11:00 am to 2:00 pm Venue: Rabindra Sabha Griha

- Mrc

 A Seminar was organized by Department of Molecular Biology and Biotechnology and NSS unit Sripat Singh College on Blood: Transfusion –Transmitted and Public Health Response on February 16, 2022 from 11 PM onwards.

Dr. Abhishek Basu, Head and Assistant Professor from Department of Molecular Hiology and Biotechnology was the convener of this conference, Whereas, Ms. Debjani Mandal Assistant professor from the same department was the Co-Convener. Mr. Asis Kumar Sen, Teacher-in-Charge, Sripat Singh College was the Chairperson.

Resource person of this seminar was Dr. Banalata Adhikari, MBBS, North Bengal Medical College and Dr. Akash Banerjee, B.M.O.H, Jinganj Rural Hospital. While Dr. Adhikari was predominantly talking about blood related disorders, Dr. Akash Bannerje interacted with the participants about commonly found infections transmitted through blood and the cases found in Jiaganj Rural Hospital.