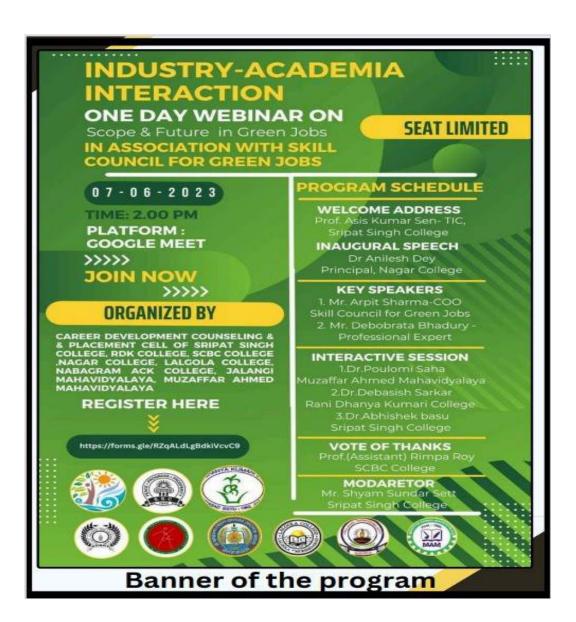

Program name: Webinar on "Scope and Future in Green
Jobs"

DR KAMA KRISHNA SARA-Principal Singal Singh College tenani, Mushidabad

P.O. Jiaganj, Dist. Murshidabad, West Bengal, PIN 742 123 Phone:03483-255351, Fax: 03483-256961