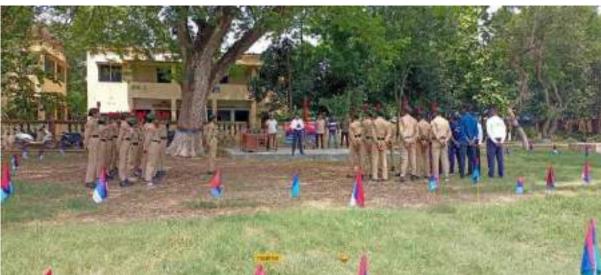

### Program name: Observation of "Anti-Tobacco Day"

NSS Unit with the collaboration of District Tobacco Control Cell (Murshidabad) organized a seminar on the side- effects of tobacco on youth generation. On that occasion, CMOH of Murshidabad District was our chief guest. He delivered a lecture on the topic and explained the side -effects of tobacco. Prof. Asis Kumar Sen (TIC) of Sripat Singh College was present there. All the teaching and non -teaching staff were there. Almost 60 volunteers participated in the programme. The main objective of this program was to make awareness among the youth especially college goer students who generally get addicted during their student life. A team of doctors from Murshidabad Medical College was present at the programme. They shared their experience met with the patients badly suffering from tobacco related disesses.