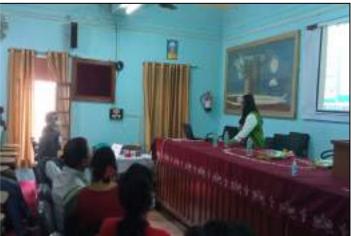

Dr. Akash Banerjee B.M.O.H. Jaganj Bural Hospital

Demonstration of Laboratory Diagnostic Techniques

Date: 16th Feb., 2022 Time: 11:00 am to 2:00 pm Venue: Rabindra Sabha Griha

- Mrc

 A Seminar was organized by Department of Molecular Biology and Biotechnology and NSS unit Sripat Singh College on Blood: Transfusion –Transmitted and Public Health Response on February 16, 2022 from 11 PM onwards.

Around 110 participants were a part of this seminar which included Faculty members from Sripat Singh College, NSS Volunteers and Students from different discipline of science like Zoology, Botany, Molecular Biology and Biotechnology, Chemistry etc.

Dr. Abhishek Basu, Head and Assistant Professor from Department of Molecular Hiology and Biotechnology was the convener of this conference, Whereas, Ms. Debjani Mandal Assistant professor from the same department was the Co-Convener. Mr. Asis Kumar Sen, Teacher-in-Charge, Sripat Singh College was the Chairperson.

Resource person of this seminar was Dr. Banalata Adhikari, MBBS, North Bengal Medical College and Dr. Akash Banerjee, B.M.O.H, Jinganj Rural Hospital. While Dr. Adhikari was predominantly talking about blood related disorders, Dr. Akash Bannerje interacted with the participants about commonly found infections transmitted through blood and the cases found in Jiaganj Rural Hospital.