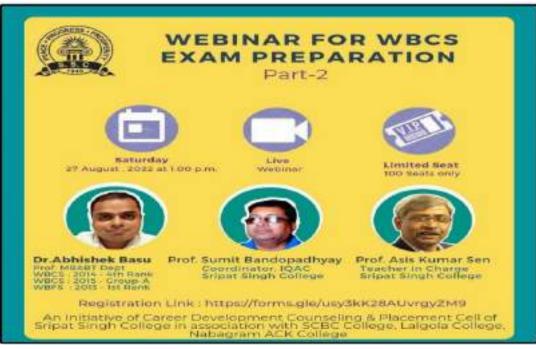

# Program name: Webinar on "WBCS Exam Preparation"

DR KAMAL KRIS-RA SARA Principal Singal Sarah Cologe

P.O. Jiaganj, Dist. Murshidabad, West Bengal, PIN 742 123 Phone:03483-255351, Fax: 03483-256961

Email: <a href="mailto:sscollege2009@gmail.com">sscollege2009@gmail.com</a>, Web: <a href="mailto:www.sripatsinghcollege.edu.in">www.sripatsinghcollege.edu.in</a>