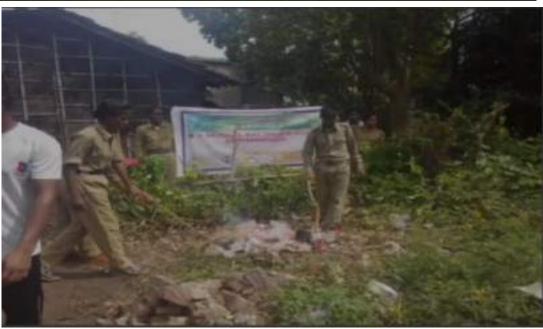

# Program name: Blood Donation Camp

On 21st April 2022 (Thursday), the National Cadet Corps (NCC) Unit of Sripat Singh College collaboration with Murshidabad Medical College & Hospital, Berhampore, Murshidabad, organized a blood donation camp. The camp was organized by the faculty to help the Thalassemia patients.

The camp took place at Jagat Path Building on the premises of the college building. The TIC of the College had invited the Sub Divisional Officer (SDO) to be the chief guest for this function. The function started around 10 a.m., with the Cadet donating blood. The senior students of the college also participated in the program. Many Teachers also Donate Blood. 71 donors donate Blood in this camp. The College had arranged for refreshments for those who donated blood to the camp. Students and other people who had participated in this blood donation camp were given certificates and a small gift hamper. To watch over the entire process and to collect the blood, a team of five doctors was put in charge. The school had also arranged for a resting room for anyone who felt dizzy or sick after donating blood. After the completion of the blood donation, the TIC thanked and appreciated everyone present in the camp. The day ended with the National Anthem and a heartfelt vote of thanks from the TIC of College.