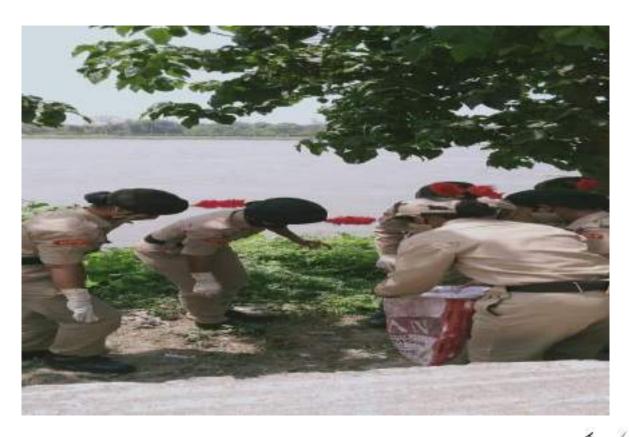

### Program name: Sapath Graham Samaroh

**Date:** May 23, 2023

Location: Sripat Singh College Hostal Ground, Jiaganj

**Description:** "Sapat Grahan Samaroh" is a significant initiative organized by the National Cadet Corps (NCC) in commemoration of World Environment Day. This report outlines the "Sapat Grahan Samaroh" event organized by the NCC unit to promote environmental awareness, conservation, and sustainable practices among cadets and the community.

#### **Objectives:**

- > Cadets recited the environmental pledge, pledging their commitment to protecting and preserving the environment for future generations.
- > To raise awareness about environmental issues and the importance of conservation.
- > To mobilize NCC cadets for active participation in environmental initiatives.
- > To promote eco-friendly practices and sustainable living among cadets andthe community.