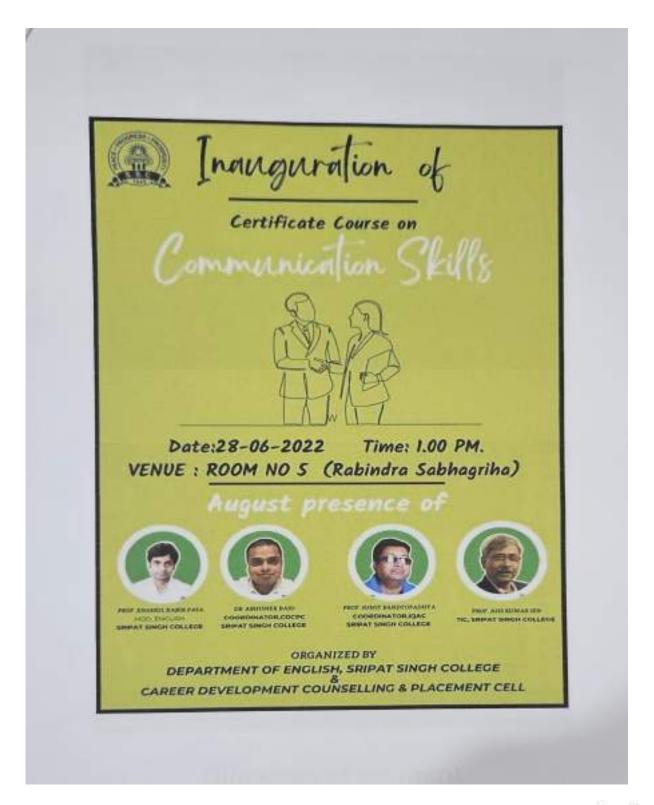

# ACADEMIC SESSION: 2021-22

Program name: Certificate Course on Communication skill

#### Zourse Overview

The add-on course on Communication Skills was jointly organized by the Department of English and the Career Development Counselling & Placement Cell. This course was designed to enhance participants' abilities in effective communication, which is crucial for both professional and personal development. The comprehensive curriculum covered various aspects of communication, including verbal and non-verbal communication, active listening, public speaking, and interpersonal skills. These components were selected to ensure that participants could effectively convey their ideas, understand others, and engage in meaningful dialogues in various settings.

The course spanned a total of 60 hours, allowing participants ample time to grasp the concepts and practice their skills. It was structured to be completed over several months, from June 28, 2022, to January 25, 2023, providing flexibility for participants to manage their schedules alongside their other commitments. This extended period was aimed at maximizing retention and mastery of communication skills through continuous learning and practice.