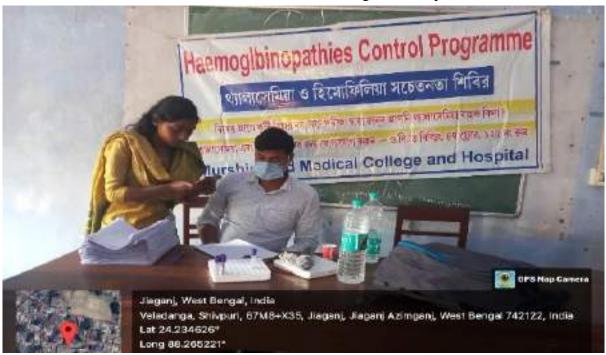

### Program name: Thalassemia Screening test

**Report:** As it is known to all that Thalassemia is an inherited blood disorder in which the body makes an abnormal form of hemoglobin. The disorder results in excessive destruction of red blood cells, which leads to anemia. A seminar on Thalassemia Awareness in collaboration with Murshidabad Medical College and Hospital organized by NSS Unit on 25<sup>th</sup> of June, 2023. A group of medical teams visited to the Sripat Singh College and delivered lecture on the reasons and way out of the disease. There were 210 students participated for screening test and reports were delivered to the institution with one month

**Date:** 25-06-2023 **Place:** Murshidabad Medical College and Hospital

DR. KAMAL KRISIRIA SARIA. Principal Snpal Singh College Jaganj, Mushidabad

P.O. Jiaganj, Dist. Murshidabad, West Bengal, PIN 742 123 Phone:03483-255351, Fax: 03483-256961