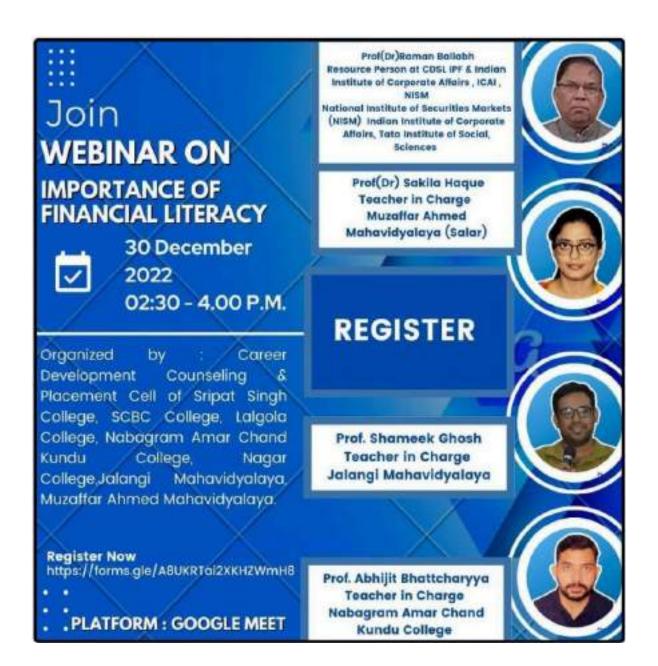

Email: <a href="mailto:sscollege2009@gmail.com">sscollege2009@gmail.com</a>, Web: <a href="mailto:www.sripatsinghcollege.edu.in">www.sripatsinghcollege.edu.in</a>

Program name: Webinar on "Breaking Barriers: Empowering
Women Entrepreneurship"

Program name: Webinar on "Financial Literacy"

DR KAMA KRISIRIA SARIA-Principal Singat Singah College Sarias Meshidabad

P.O. Jiaganj, Dist. Murshidabad, West Bengal, PIN 742 123 Phone:03483-255351, Fax: 03483-256961