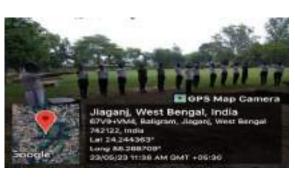

### Program name: Sapath Graham Samaroh

**Date:** May 23, 2023

Location: Sripat Singh College Hostal Ground, Jiaganj

**Description:** "Sapat Grahan Samaroh" is a significant initiative organized by the National Cadet Corps (NCC) in commemoration of World Environment Day. This report outlines the "Sapat Grahan Samaroh" event organized by the NCC unit to promote environmental awareness, conservation, and sustainable practices among cadets and the community.

#### **Objectives:**

- > Cadets recited the environmental pledge, pledging their commitment to protecting and preserving the environment for future generations.
- > To raise awareness about environmental issues and the importance of conservation.
- > To mobilize NCC cadets for active participation in environmental initiatives.
- > To promote eco-friendly practices and sustainable living among cadets andthe community.