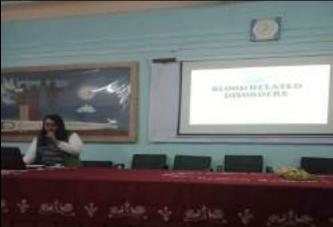

<u>Program name: Seminar on "Blood: Transfusion - Transmitted Infection and Public Health Response"</u>

# Blood : Transfusion - Transmitted Infection and

# **Public Health Response**

Organised by:

NSS, Sripat Singh College
in collaboration with

Department of Molecular Biology and Biotechnology

Sponsored by:
Red Ribbon

Dr. Banalata Adhikari M885, North Bengal Medical College

Dr. Akash Banerjee B.M.O.H. Jaganj Bural Hospital

Demonstration of Laboratory Diagnostic Techniques

Date: 16th Feb., 2022 Time: 11:00 am to 2:00 pm Venue: Rabindra Sabha Griha

- Mrc

 A Seminar was organized by Department of Molecular Biology and Biotechnology and NSS unit Sripat Singh College on Blood: Transfusion –Transmitted and Public Health Response on February 16, 2022 from 11 PM onwards.

# Program name: Awareness Program on Blood Related Diseases

NSS Unit of Sripat Singh College Organized a **Workshop on Blood Related Diseases** in February, 2022. The main objective of the programme was to make awareness among the students about the diseases transmitted through blood. At the same time, an interactive session was arranged for the discussion with the teachers and students. All the faculty members and students were participated in the programme.