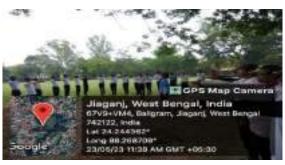

### Program name: Sapath Graham Samaroh

**Date:** May 23, 2023

Location: Sripat Singh College Hostal Ground, Jiaganj

**Description:** "Sapat Grahan Samaroh" is a significant initiative organized by the National Cadet Corps (NCC) in commemoration of World Environment Day. This report outlines the "Sapat Grahan Samaroh" event organized by the NCC unit to promote environmental awareness, conservation, and sustainable practices among cadets and the community.

#### **Objectives:**

- > Cadets recited the environmental pledge, pledging their commitment to protecting and preserving the environment for future generations.
- > To raise awareness about environmental issues and the importance of conservation.
- > To mobilize NCC cadets for active participation in environmental initiatives.
- > To promote eco-friendly practices and sustainable living among cadets andthe community.