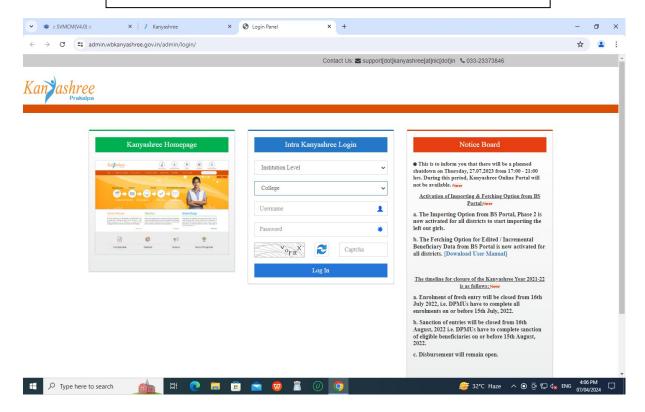

www.sripatsinghcollege.edu.in E-mail: sscollege2009@gmail.com

Date

Fig. 17: Screenshot of Scholarship support – Kanyashree Portal

Fig. 18: Screenshot of Scholarship support – Kanyashree Search

(Estd. 1949. Govt. Sponsored)