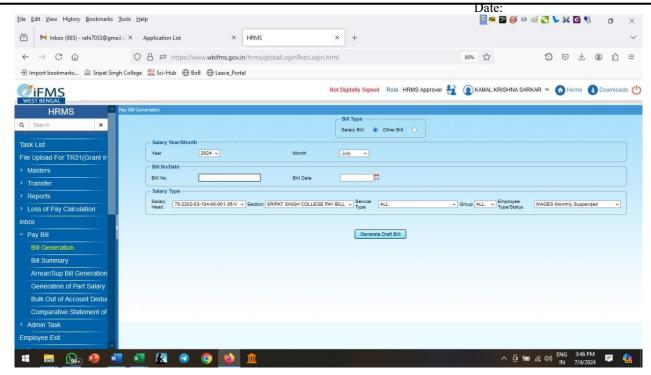

#### Fig. 1: Screenshot of IFMS portal

Fig. 2: Screenshot of HRMS portal

(Estd. 1949. Govt. Sponsored)

P.O.: Jiaganj • Dist. Murshidabad • West Bengal-742123 Phone: (03483) 255351, Tele Fax: (03483) 256961,

www.sripatsinghcollege.edu.in E-mail: sscollege2009@gmail.com

Fig. 3: Screenshot of HRMS bill generation

|            |                                                                                                                     |                           |                     |           |     |      |                   | BILL       | . INNER                   | SHEE                  |           |                             |                        |                                                                                                        |                                    | _                                                         |                                                  |
|------------|---------------------------------------------------------------------------------------------------------------------|---------------------------|---------------------|-----------|-----|------|-------------------|------------|---------------------------|-----------------------|-----------|-----------------------------|------------------------|--------------------------------------------------------------------------------------------------------|------------------------------------|-----------------------------------------------------------|--------------------------------------------------|
| Hea        | partment : Higher Ed<br>ad of Account : 70-2202-0<br>Month & Year : January ,                                       | 3-104-001-                | 36-V                |           | D.D | 0.0. | : PRINCIPAI       | , SRIPAT S | INGH CC                   | LLEGE                 | Bill No.  |                             |                        | IPAT SINGH COLLE                                                                                       | GE JIAGAN<br>D.D.O. C              | Code : MUEEDI10                                           | 01<br>20010941709                                |
| SI.<br>No. | Name/Unique ID No./<br>Provident Fund A/c<br>No./NPS/Group<br>/Designation/Payband/Paysca<br>le/Level as applicable | 1                         |                     | DUES<br>2 | 3   | 3    | Total<br>Due<br>4 | DEDUC<br>1 | TIONS &                   |                       | RIES<br>3 | Total<br>Deduction<br>(Rs.) | Net<br>Amount<br>(Rs.) | Out of Account<br>Deduction                                                                            | Salary<br>ECS /<br>Bank<br>Mandate | Remarks                                                   | Acquittance                                      |
|            | DR ABDUL KADER<br>AHAMMED<br>ID No:G1991000135<br>// A<br>Associate Professor<br>13A                                | A<br>DAGIA 6<br>GIABP 204 | 141                 | MAGIA     | 500 |      | 211591            |            | PT<br>College<br>PF<br>IT | 200<br>20000<br>53500 |           | 73700                       |                        | Sripat Singh 3070 College Employees Co Operative credit Society Ltd S S COLLEGE 5 GENERAL FUND ACCOUNT | 0                                  | Government Quarter<br>PAN :                               | 11243470263<br>IFSC:<br>SBIN0001870              |
|            | AJAY DEBNATH<br>ID No:G2017001648<br>// ,A<br>Assistant Professor<br>10                                             | A<br>DAGIA 1              | 560 M<br>890<br>000 | MAGIA     | 500 |      | 72950             |            | PT<br>PF<br>IT            | 200<br>5000<br>5500   |           | 10700                       |                        | Sripat Singh 70 College Employees Co Operative credit Society Ltd S S COLLEGE 5 GENERAL FUND ACCOUNT   |                                    | Own/Rental<br>House/Relatives<br>House<br>PAN :ALYPD8860E | ACC No:<br>36988227580<br>IFSC:<br>SBIN0001870   |
|            | AMAL MODAK<br>ID No:G2004000140<br>// ,A<br>Assistant Professor<br>12                                               |                           | 150                 | MAGIA     | 500 |      | 111066            |            | PT<br>College<br>PF<br>IT | 200<br>8000<br>14000  |           | 22200                       | 88866                  | Sripat Singh 70 College Employees Co Operative credit Society Ltd S S COLLEGE 5 GENERAL FUND ACCOUNT   |                                    | Government Quarter<br>PAN :                               | ACC No:<br>11243517373<br>IFSC:<br>SBIN0001870   |
| 2000       | AMRITENDU HALDER<br>ID No:G2015000459<br>// ,A<br>Assistant Professor<br>10                                         | A<br>GIABP 66             | 016 M<br>800<br>004 | IAGIA     | 500 |      | 77320             |            | PT<br>College<br>PF<br>IT | 200<br>5000<br>6000   |           | 11200                       | 66120                  | S S COLLEGE 5 GENERAL FUND ACCOUNT Sripat Singh 70 College                                             |                                    | Own/Rental<br>House/Relatives<br>House<br>PAN:            | ACC No :<br>34785926456<br>IFSC :<br>SBIN0001870 |