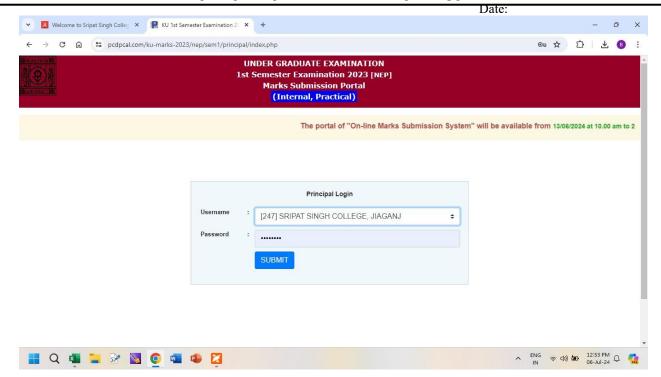

www.sripatsinghcollege.edu.in E-mail: sscollege2009@gmail.com

Fig. 31: Screenshot of University examination portal login Page