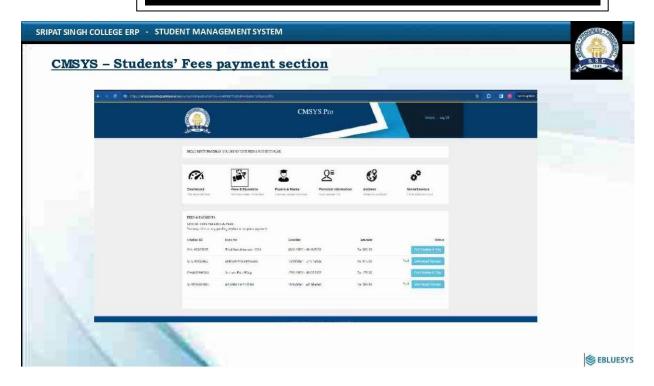

Date.

Fig. 13: Screenshot of college admission portal – Students' Home Page

Fig. 14: Screenshot of college admission portal – Students' Fees Payment Section

(Estd. 1949. Govt. Sponsored)

P.O.: Jiaganj • Dist. Murshidabad • West Bengal-742123 Phone: (03483) 255351, Tele Fax: (03483) 256961,