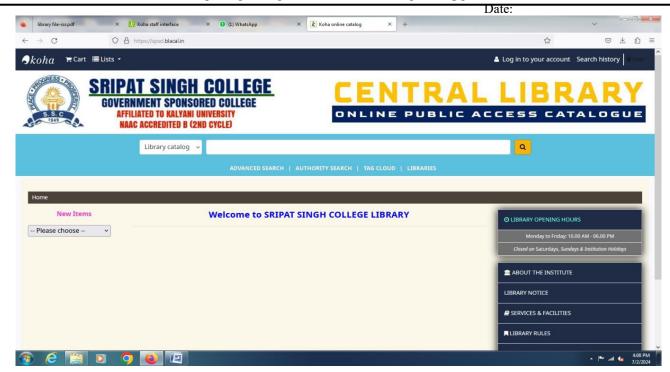

www.sripatsinghcollege.edu.in E-mail: sscollege2009@gmail.com

Fig. 27: Central Library Online Public Access Catalogue (OPAC)

Fig. 28: N-LIST – Digital Library Resources

(Estd. 1949. Govt. Sponsored)

P.O.: Jiaganj • Dist. Murshidabad • West Bengal-742123 Phone: (03483) 255351, Tele Fax: (03483) 256961,