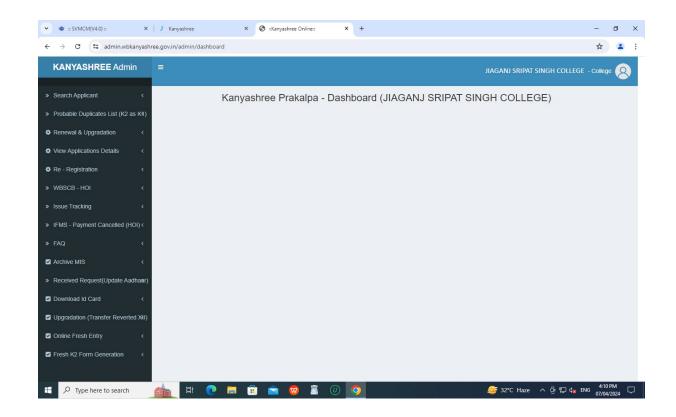

#### Fig. 15: Screenshot of college admission portal – Students' Profile

Fig. 16: Screenshot of Scholarship support – Kanyashree Admin

(Estd. 1949. Govt. Sponsored)

P.O.: Jiaganj • Dist. Murshidabad • West Bengal-742123 Phone: (03483) 255351, Tele Fax: (03483) 256961,