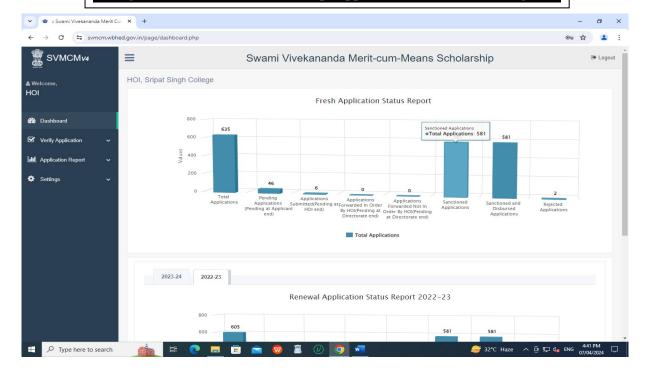

#### Fig. 21: Screenshot of Scholarship support – SVMCM Admin Login

Fig. 22: Screenshot of Scholarship support – SVMCM Fresh Application Status

(Estd. 1949. Govt. Sponsored)

P.O.: Jiaganj • Dist. Murshidabad • West Bengal-742123 Phone: (03483) 255351, Tele Fax: (03483) 256961,