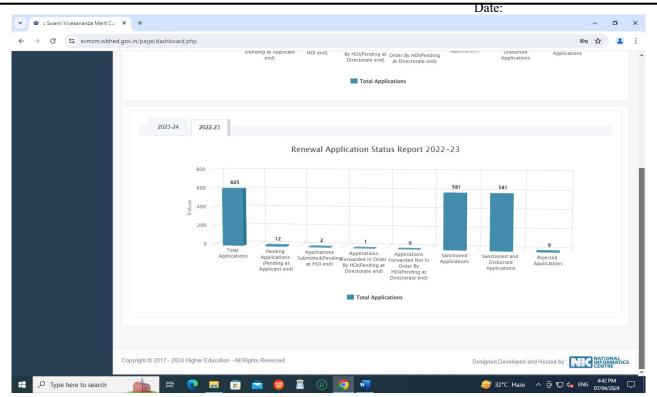

www.sripatsinghcollege.edu.in E-mail: sscollege2009@gmail.com

Fig. 23: Screenshot of Scholarship support – SVMCM Renewal Application Status

Fig. 24: Screenshot of Scholarship support – WBMDFC Admin Login