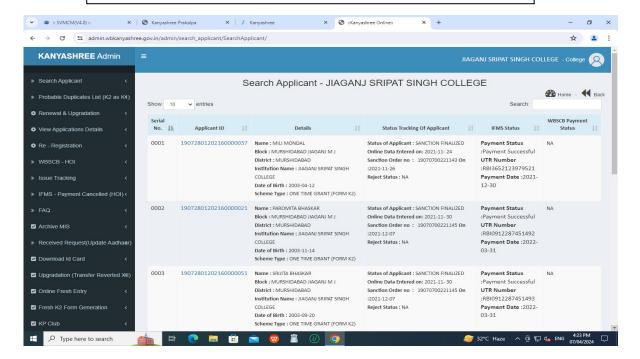

www.sripatsinghcollege.edu.in E-mail: sscollege2009@gmail.com

Date

Fig. 17: Screenshot of Scholarship support – Kanyashree Portal

Fig. 18: Screenshot of Scholarship support – Kanyashree Search

(Estd. 1949. Govt. Sponsored)