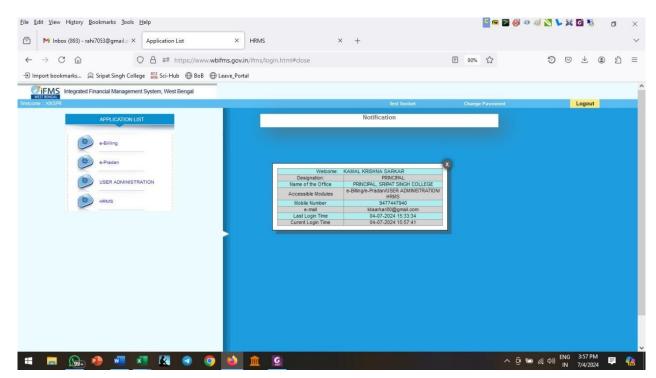

#### Fig. 1: Screenshot of IFMS portal

Fig. 2: Screenshot of HRMS portal

(Estd. 1949. Govt. Sponsored)

P.O.: Jiaganj • Dist. Murshidabad • West Bengal-742123 Phone: (03483) 255351, Tele Fax: (03483) 256961,