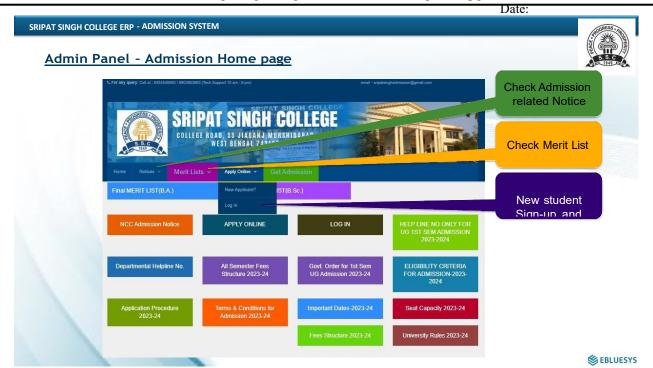

www.sripatsinghcollege.edu.in E-mail: sscollege2009@gmail.com

Fig. 7: Screenshot of college admission portal - Admission Home Page

Fig. 8: Screenshot of college admission portal – Admin Dashboard

(Estd. 1949. Govt. Sponsored)