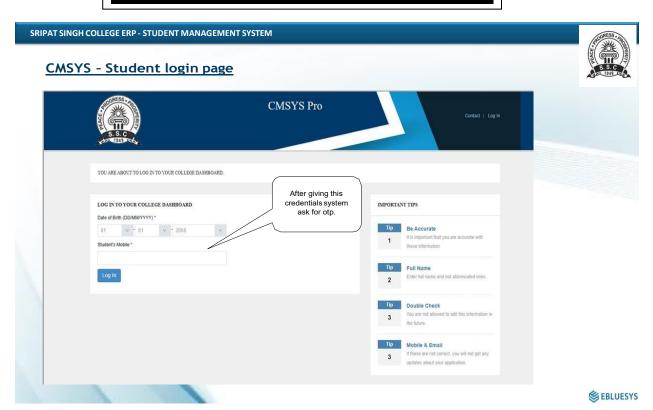

Fig. 12: Screenshot of college admission portal – Student Login

(Estd. 1949. Govt. Sponsored)

P.O.: Jiaganj • Dist. Murshidabad • West Bengal-742123 Phone: (03483) 255351, Tele Fax: (03483) 256961,

www.sripatsinghcollege.edu.in E-mail: sscollege2009@gmail.com