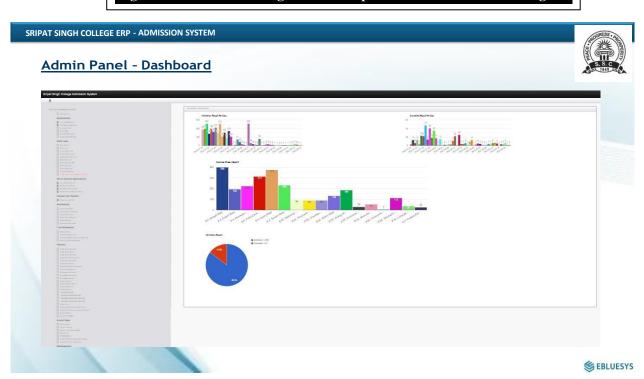

www.sripatsinghcollege.edu.in E-mail: sscollege2009@gmail.com

Fig. 7: Screenshot of college admission portal - Admission Home Page

Fig. 8: Screenshot of college admission portal – Admin Dashboard

(Estd. 1949. Govt. Sponsored)