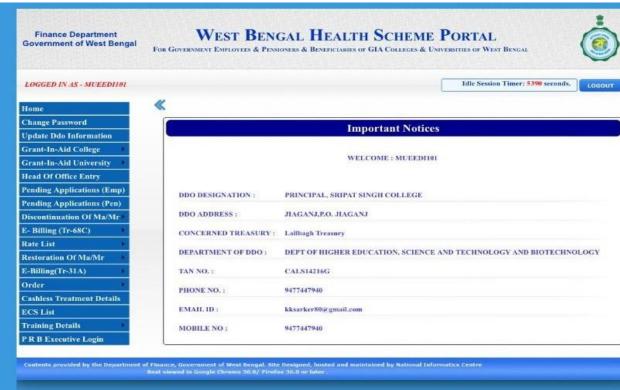

Date:

Fig. 5: Screenshot of West Bengal Health Scheme Portal

Fig. 6: Screenshot of college admission portal – Admin Login

(Estd. 1949. Govt. Sponsored)

P.O.: Jiaganj • Dist. Murshidabad • West Bengal-742123 Phone: (03483) 255351, Tele Fax: (03483) 256961,