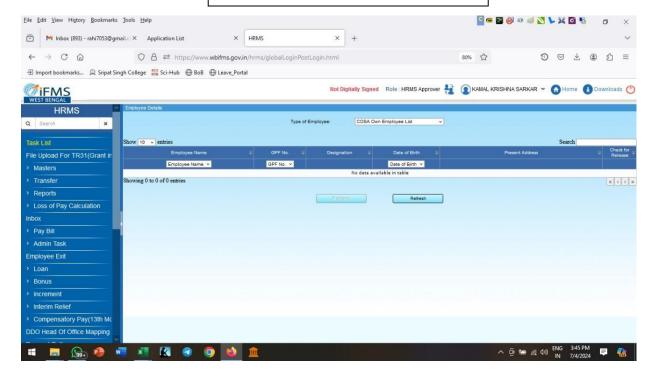

#### Summary of Documents Related to E-governance

| Sl.       | Supporting          |                                                               | Figure |  |  |  |  |
|-----------|---------------------|---------------------------------------------------------------|--------|--|--|--|--|
| No.       | <b>Document for</b> | <b>Details of the Documents</b>                               | No.    |  |  |  |  |
|           | criteria            |                                                               |        |  |  |  |  |
| 1         | Administration      | Screenshot of IFMS Portal                                     | 1      |  |  |  |  |
|           |                     | https://www.wbifms.gov.in/PORTAL/postlogin.html               |        |  |  |  |  |
|           |                     | Screenshot of HRMS Portal                                     | 2      |  |  |  |  |
|           |                     | https://wbifms.gov.in/cas/login?service                       |        |  |  |  |  |
| 2         | Finance and         | Screenshot of IFMS Portal                                     |        |  |  |  |  |
|           | Accounts            | https://www.wbifms.gov.in/PORTAL/postlogin.html               |        |  |  |  |  |
|           |                     | Screenshot of HRMS bill generation                            | 3      |  |  |  |  |
|           |                     | https://wbifms.gov.in/cas/login?service                       |        |  |  |  |  |
|           |                     | Screenshot of Inner sheet of Salary                           | 4      |  |  |  |  |
|           |                     |                                                               |        |  |  |  |  |
|           |                     | Screenshot of West Bengal Health Scheme Portal                | 5      |  |  |  |  |
|           |                     | https://wbhealthscheme.gov.in/First_page.aspx                 |        |  |  |  |  |
| 3 Student |                     | Screenshot of college admission portal – Admin Login          | 6      |  |  |  |  |
|           | Admission and       | Screenshot of college admission portal_admin-Admission Home   | 7      |  |  |  |  |
|           | Support             | Page                                                          |        |  |  |  |  |
|           |                     | Screenshot of college admission portal_admin_Dashboard        | 8      |  |  |  |  |
|           |                     | Screenshot of college admission portal_admin_Successfully     | 9      |  |  |  |  |
|           |                     | applied Students                                              |        |  |  |  |  |
|           |                     | Screenshot of college admission portal_admin_Students Details | 10     |  |  |  |  |
|           |                     | Screenshot of college admission portal_admin_Helpdesk         | 11     |  |  |  |  |
|           |                     | Screenshot of college admission portal_Student_Login          | 12     |  |  |  |  |
|           |                     | Screenshot of college admission portal_Student_Home Page      | 13     |  |  |  |  |
|           |                     | Screenshot of college admission portal_Student_Fees payment   | 14     |  |  |  |  |
|           |                     | Screenshot of college admission portal_Student_Profile        | 15     |  |  |  |  |
|           |                     | Screenshot of Scholarship support_Kanyashree                  | 16     |  |  |  |  |
|           |                     | https://admin.wbkanyashree.gov.in/admin/login                 |        |  |  |  |  |
|           |                     | Screenshot of Scholarship support_Kanyashree                  | 17     |  |  |  |  |
|           |                     | https://svmcm.wbhed.gov.in/page/dashboard.php                 |        |  |  |  |  |