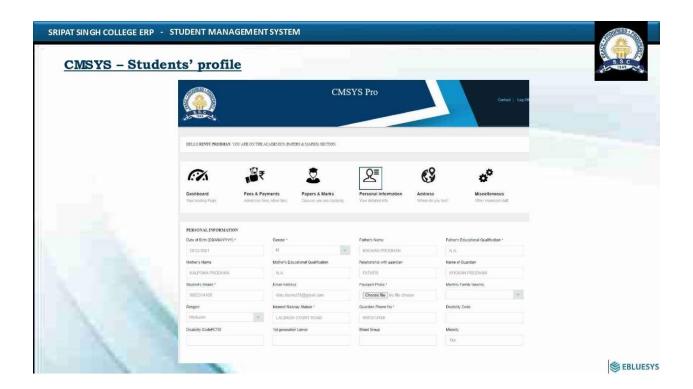

#### Fig. 15: Screenshot of college admission portal – Students' Profile

Fig. 16: Screenshot of Scholarship support – Kanyashree Admin

(Estd. 1949. Govt. Sponsored)

P.O.: Jiaganj • Dist. Murshidabad • West Bengal-742123 Phone: (03483) 255351, Tele Fax: (03483) 256961,