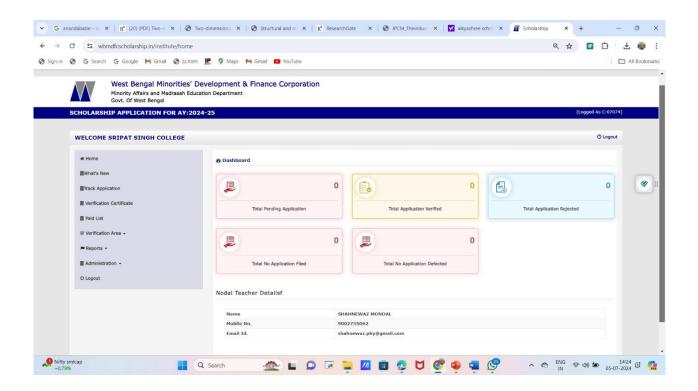

www.sripatsinghcollege.edu.in E-mail: sscollege2009@gmail.com

|             | Date:                                                                              |    |
|-------------|------------------------------------------------------------------------------------|----|
|             | Screenshot of Scholarship support_Kanyashree                                       | 18 |
|             | https://www.wbkanyashree.gov.in                                                    |    |
|             | Screenshot of Scholarship support_Kanyashree                                       | 19 |
|             | https://www.wbkanyashree.gov.in                                                    |    |
|             | Screenshot of Scholarship support_SVMCM                                            | 20 |
|             | https://svmcm.wbhed.gov.in/page/dashboard.php                                      |    |
|             | Screenshot of Scholarship support_SVMCM                                            | 21 |
|             | https://svmcm.wbhed.gov.in/page/admin_login.php                                    |    |
|             | Screenshot of Scholarship support_SVMCM                                            | 22 |
|             | https://svmcm.wbhed.gov.in/                                                        |    |
|             | Screenshot of Scholarship support_SVMCM                                            | 23 |
|             | https://svmcm.wbhed.gov.in/                                                        |    |
|             | Screenshot of Scholarship support_WBMDFC                                           | 24 |
|             | https://wbmdfcscholarship.in/user/institute_login                                  |    |
|             | Screenshot of Scholarship support_WBMDFC                                           | 25 |
|             | https://wbmdfcscholarship.in/institute/home                                        |    |
|             | Screenshot of Institutional Repositories by Central Library                        | 26 |
|             | https://sripatsinghcollege.edu.in/                                                 |    |
|             | Central Library Online Public Access Catalogue (OPAC)                              | 27 |
|             | https://spscl.blacal.in/                                                           |    |
|             | N-LIST – Digital Library Resources                                                 | 28 |
|             | Screenshot of Study material provided to student via Google Classroom during COVID | 29 |
|             | Screenshot of Study material provided to student via Google Classroom during COVID | 30 |
| Examination | Screenshot of University Examination Portal                                        | 31 |
|             | Screenshot of Internal Marks Entry at University Examination Portal                | 32 |
| 1           | Screenshot of Sample Internal Marks                                                | 33 |