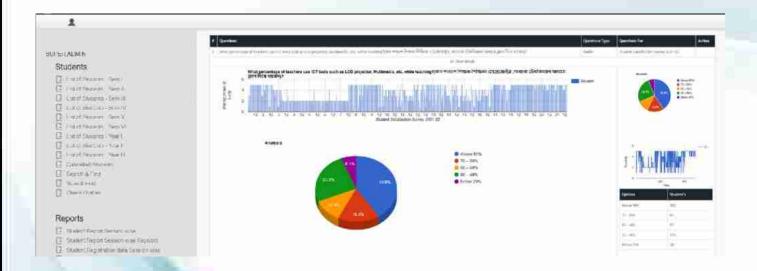

udent Portal





#### **Admin Panel - Student Portal**





# S.S. C

#### Admin Panel - Student home page



## S. S. C

#### Admin Panel - Descriptive exam window



## 5.5 C

### Admin Panel - Descriptive exam window - upload answer script





#### Admin Panel - Descriptive exam window







HEATHAR SHOT



DODA ID HE WAY



OR CHARGE STREET

# S. S. C

#### Admin Panel - Study materials



### 5. S. C

#### Admin Panel - Video materials







### COLLEGE ERP



### FEEDBACK SYSTEM



### CMSYS - feedback login screen

Feedback

Student Login

Teacher Login

Signup [Parents Or ex-student]













# 5 S C

### CMSYS - admin - feedback settings





#### CMSYS - admin - feedback settings





#### CMSYS - admin - feedback settings







#### CMSYS - admin - feedback settings