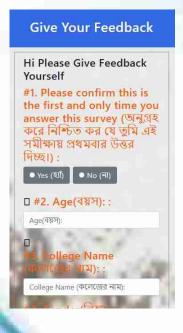

### FEEDBACK SYSTEM

### CMSYS - feedback login screen

Feedback

Student Login

Teacher Login

Signup [Parents Or ex-student]