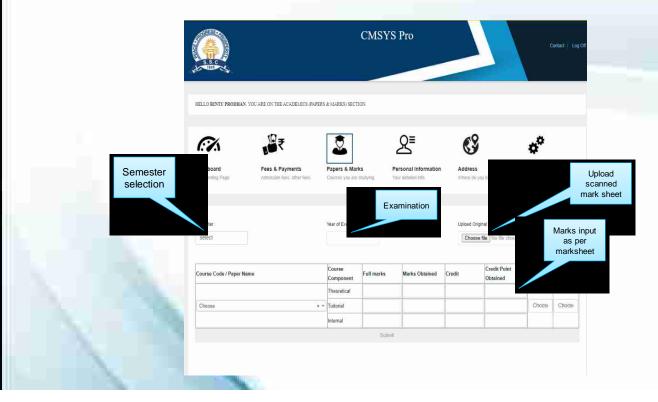

r Ad<mark>entission to U.SC. Zoology Major For Unreserved (General) Canolidates - Phase 3 - List Num: 25</mark>

UniTitle Hinal Mont List for Admitistion to B.SC. Physics Major For ODC A Conditions - Phase 1 - List Num: 21

Charles CSC / reday/About Sever | Sheek | | | Medic Humbers | Wife Book | Speed Setter SWW | Send Setter Little |

Research Desirable Administration Control of Administration Control of Administration Control of Co

17.869873]-| 380543533 8030] 22.90











































## CMSYS – College Management System

#### Home page





**SEBLUESYS** 

# S S C

#### CMSYS - Student login page





## CMSYS - Students' home page













## S.S.C

#### CMSYS - Students' Fees payment section





# S. S. C

### CMSYS - Students' university result upload





#### **CMSYS - Students' profile**







#### **CMSYS - Semester admission form**







#### **CMSYS - Admin Section**





**SEBLUESYS** 

## **CMSYS - Admin Section**



| Setup Screens                                                                                                                                                         | Students                                                                                                                                                                                                                                                                                               | Demands & Payments