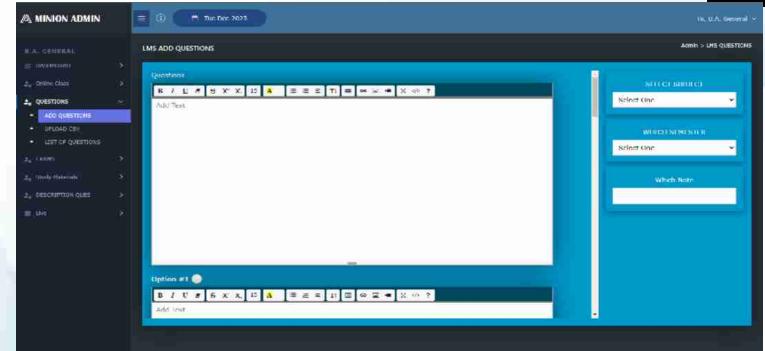

ection                                                                                                                                                                                                                                                                               |



















#### CMSYS - Admin - course wise paper setting









#### CMSYS - Admin - special fees componant settings









Fixed Options

Personal Information

Fleshood Emas





#### CMSYS - Admin - user management







#### CMSYS - Admin -all student list







#### CMSYS - Admin - view student details









#### CMSYS - Admin - student payment details



















### College Learning Management System







Admin Panel - Online class setup





#### Admin Panel - MCQ question setup







#### Admin Panel - MCQ question setup with CSV upload





#### **Admin Panel - List of questions**





#### Admin Panel - MCQ examination setup





#### Admin Panel - Study materials management





#### Admin Panel - Study materials management text type



#### Admin Panel - List of study materials management text type













#### Admin Panel - List of study materials management video or audio type























#### Admin Panel - Examination report download





#### Admin Panel - Faculty Home page



SYS

#### Admin Panel - Student Portal





#### **Admin Panel - Student Portal**





# S.S. C

#### Admin Panel - Student home page



## S. S. C

#### Admin Panel - Descriptive exam window



## 5.5 C

### Admin Panel - Descriptive exam window - upload answer script