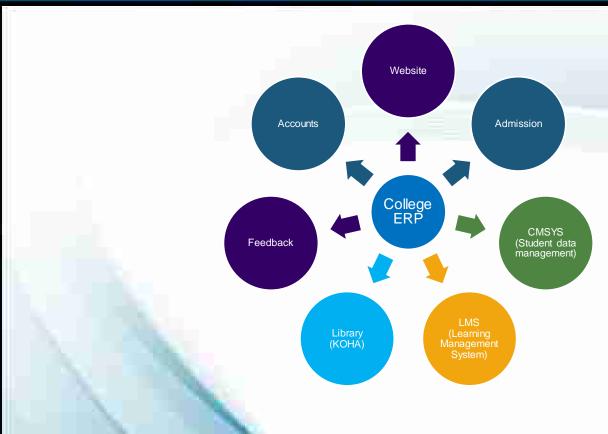

## SRIPAT SINGH COLLEGE ERP DOCUMENT





**SEBLUESYS** 







## College Admission system

# S.S. C

#### Admin Panel - Admission Home page







#### **Admin Panel - Registration**







#### Admin Panel - Form fillup









# S S C

### Admin Panel - Course Selection as per eligibility criteria





### Admin Panel - Student application completion status





#### Admin Panel - Login page







#### Admin Panel - Dashboard







## S S C

### Admin Panel - Admission window



After completion of admission payment.

## Admin Panel - Login page





**■ EBLUESYS** 

#### Admin Panel - Dashboard







#### Admin Panel - Courses







#### **Admin Panel - Combination Management**







### **Admin Panel - Eligibility Formation**







#### Admin Panel - Fees Management







#### **Admin Panel - Successfully Applied S