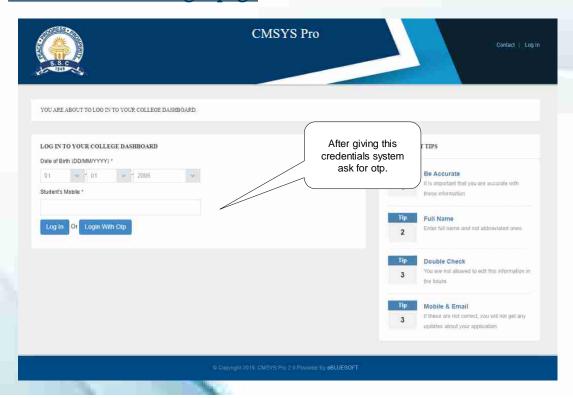

#### **Admin Panel - Successfully Applied Students**















#### Admin Panel - Merit list

Repear List Relator

A transmission



Lin 1955 Heal Ment List for Ad<mark>entission to U.SC. Zoology Major For Unreserved (General) Canolidates - Phase 3 - List Num: 25</mark>

UniTitle Hinal Mont List for Admitistion to B.SC. Physics Major For ODC A Conditions - Phase 1 - List Num: 21

Charles CSC / reday/About Sever | Sheek | | | Medic Humbers | Wife Book | Speed Setter SWW | Send Setter Little |

Research Desirable Administration Control of Administration Control of Administration Control of Co

17.869873]-| 380543533 8030] 22.90











































## CMSYS – College Management System

#### Home page





**SEBLUESYS** 

# S S C

#### CMSYS - Student login page





## CMSYS - Students' home page













## S.S.C

#### CMSYS - Students' Fees payment section





# S. S. C

### CMSYS - Students' university result upload





#### **CMSYS - Students' profile**







#### **CMSYS - Semester admission form**







#### **CMSYS - Admin Section**





**SEBLUESYS** 

## **CMSYS - Admin Section**



| Setup Screens                                                                                                                                                         | Students