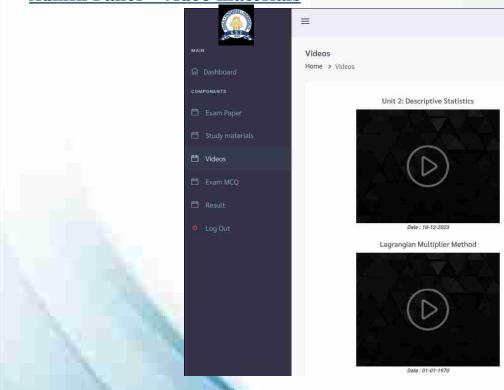

#### Admin Panel - Study materials management text type



#### Admin Panel - List of study materials management text type













#### Admin Panel - List of study materials management video or audio type























#### Admin Panel - Examination report download





#### Admin Panel - Faculty Home page



SYS

#### Admin Panel - Student Portal





#### **Admin Panel - Student Portal**





# S.S. C

#### Admin Panel - Student home page



## S. S. C

#### Admin Panel - Descriptive exam window



## 5.5 C

### Admin Panel - Descriptive exam window - upload answer script





#### Admin Panel - Descriptive exam window







HEATHAR SHOT



DODA ID HE WAY



OR CHARGE STREET

# S. S. C

#### Admin Panel - Study materials



### 5. S. C

#### Admin Panel - Video materials







### COLLEGE ERP



### FEEDBACK SYSTEM



### CMSYS - feedback login screen

Feedback

Student Login

Teacher Login

Signup [Parents Or ex-student]













# 5 S C

### CMSYS - admin - feedback settings





#### CMSYS - admin - feedback settings





#### CMSYS - admin - feedback settings







#### CMSYS - admin - feedback settings