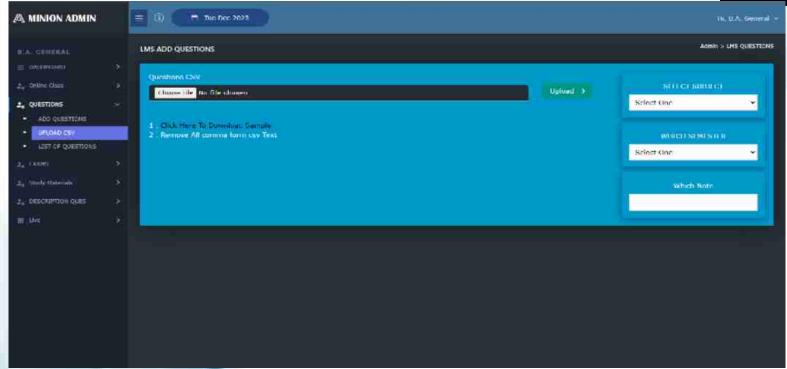

|



















#### CMSYS - Admin - course wise paper setting









#### CMSYS - Admin - special fees componant settings









Fixed Options

Personal Information

Fleshood Emas





#### CMSYS - Admin - user management







#### CMSYS - Admin -all student list







#### CMSYS - Admin - view student details









#### CMSYS - Admin - student payment details



















### College Learning Management System







Admin Panel - Online class setup





#### Admin Panel - MCQ question setup







#### Admin Panel - MCQ question setup with CSV upload





#### **Admin Panel - List of questions**





#### Admin Panel - MCQ examination setup





#### Admin Panel - Study materials management





#### Admin Panel - Study materials management text type



#### Admin Panel - List of study materials management text type













#### Admin Panel - List of study materials management video or audio type























#### Admin Panel - Examination report download





#### Admin Panel - Faculty Home page



SYS

#### Admin Panel - Student Portal





#### **Admin Panel - Student Portal**





# S.S. C

#### Admin Panel - Student home page



## S. S. C

#### Admin Panel - Descriptive exam window



## 5.5 C

### Admin Panel - Descriptive exam window - upload answer script





#### Admin Panel - Descriptive exam window







HEA