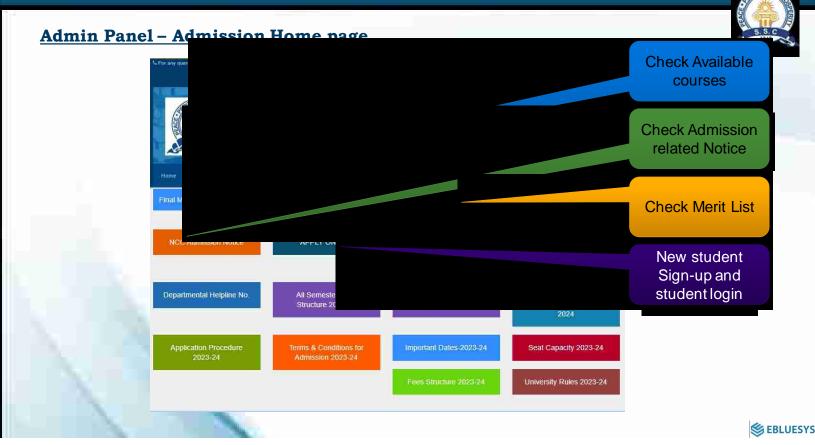

## SRIPAT SINGH COLLEGE ERP DOCUMENT





**SEBLUESYS** 







## College Admission system

# S.S. C

#### Admin Panel - Admission Home page







#### **Admin Panel - Registration**







#### Admin Panel - Form fillup









# S S C

### Admin Panel - Course Selection as per eligibility criteria





### Admin Panel - Student application completion status





#### Admin Panel - Login page







#### Admin Panel - Dashboard







## S S C

### Admin Panel - Admission window



After completion of admission payment.

## Admin Panel - Login page





**■ EBLUESYS** 

#### Admin Panel - Dashboard







#### Admin Panel - Courses







#### **Admin Panel - Combination Management**







### **Admin Panel - Eligibility Formation**







#### Admin Panel - Fees Management







#### **Admin Panel - Successfully Applied Students**















#### Admin Panel - Merit list

Repear List Relator

A transmission



Lin 1955 Hea