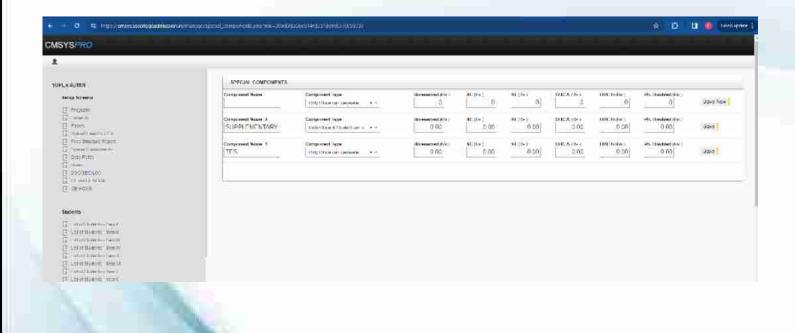

#### CMSYS - Admin - special fees componant settings

Fixed Options

Personal Information

Fleshood Emas