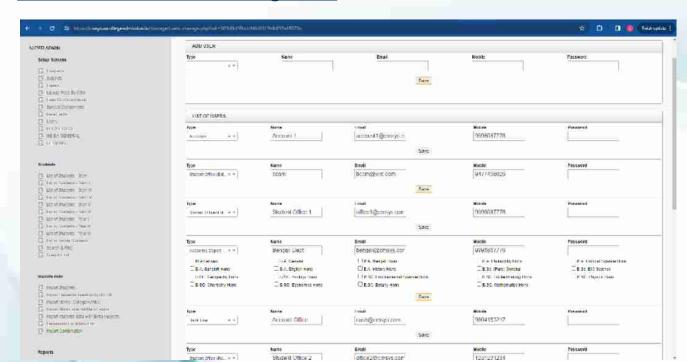

| Misc Report Export Section                                                                                                                                                                                                                                                                               |



















#### CMSYS - Admin - course wise paper setting









#### CMSYS - Admin - special fees componant settings









Fixed Options

Personal Information

Fleshood Emas





#### CMSYS - Admin - user management







#### CMSYS - Admin -all student list







#### CMSYS - Admin - view student details









#### CMSYS - Admin - student payment details



















### College Learning Management System







Admin Panel - Online class setup





#### Admin Panel - MCQ question setup







#### Admin Panel - MCQ question setup with CSV upload





#### **Admin Panel - List of questions**





#### Admin Panel - MCQ examination setup





#### Admin Panel - Study materials management





#### Admin Panel - Study materials management text type



#### Admin Panel - List of study materials management text type













#### Admin Panel - List of study materials management video or audio type























#### Admin Panel - Examination report download





#### Admin Panel -