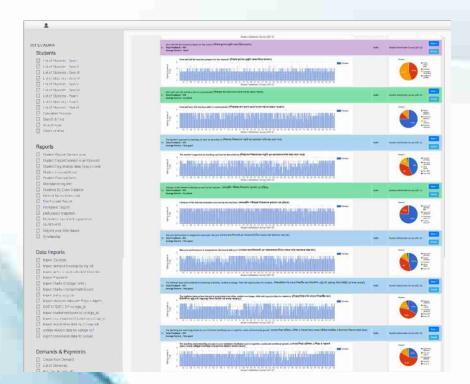

aculty Home page



SYS

#### Admin Panel - Student Portal





#### **Admin Panel - Student Portal**





# S.S. C

#### Admin Panel - Student home page



## S. S. C

#### Admin Panel - Descriptive exam window



## 5.5 C

### Admin Panel - Descriptive exam window - upload answer script





#### Admin Panel - Descriptive exam window







HEATHAR SHOT



DODA ID HE WAY



OR CHARGE STREET

# S. S. C

#### Admin Panel - Study materials



### 5. S. C

#### Admin Panel - Video materials







### COLLEGE ERP



### FEEDBACK SYSTEM



### CMSYS - feedback login screen

Feedback

Student Login

Teacher Login

Signup [Parents Or ex-student]













# 5 S C

### CMSYS - admin - feedback settings





#### CMSYS - admin - feedback settings





#### CMSYS - admin - feedback settings







#### CMSYS - admin - feedback settings