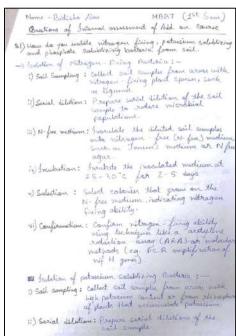

## Report of Add on Course on Biotechnology in Sustainable Agriculture

The Department of Molecular Biology and Biotechnology (MBBT) successfully organized a 36-hour add-on course titled 'Biotechnology in Sustainable Agriculture.' The initiative was first proposed during a key meeting of the academic sub-committee held on 3rd July 2024, where the decision to introduce this course was made.