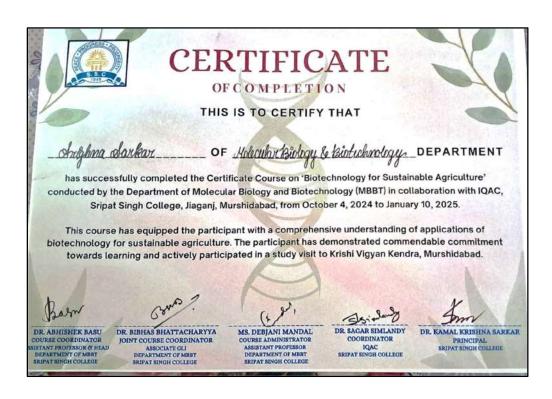

## Report of Add on Course on Biotechnology in Sustainable Agriculture

The Department of Molecular Biology and Biotechnology (MBBT) successfully organized a 36-hour add-on course titled 'Biotechnology in Sustainable Agriculture.' The initiative was first proposed during a key meeting of the academic sub-committee held on 3rd July 2024, where the decision to introduce this course was made.

- Coordinator: Dr. Abhishek Basu, Assistant Professor & HOD, Dept. of MBBT.
- Joint Coordinator: Dr. Bibhas Bhattacharyya, Associate GLI, Dept. of MBBT.
- Course Administrator: Ms. Debjani Mandal, Assistant Professor, Dept. of MBBT.
- Chief Instructor: Mrs. Sayantani Basu, SACT II, Dept. of MBBT.
- Organising Committee: Manali Biswas, SACT II, and Md. Samirul Islam, Dept. of MBBT.