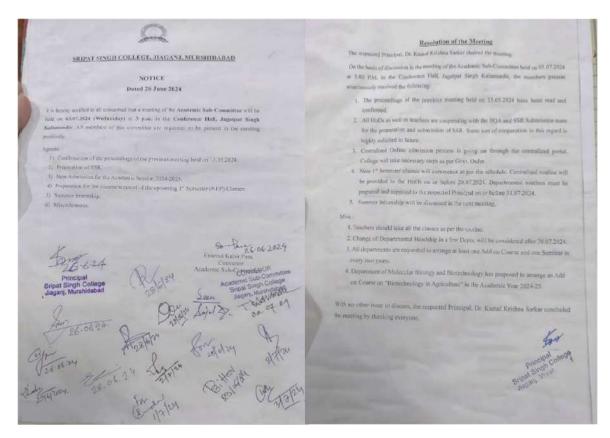

Meeting Notice and Resolution of Academic Sub-committee for MBBT Add-on Course

After that, a formal departmental meeting was held on 10th July 2024, where discussions took place on how to materialize this add-on course. During this meeting, it was decided that the course would have a total intake capacity of 25 students and would be led by a dedicated team of faculty members from the department. The roles were as follows:

## Report of Add on Course on Biotechnology in Sustainable Agriculture

The Department of Molecular Biology and Biotechnology (MBBT) successfully organized a 36-hour add-on course titled 'Biotechnology in Sustainable Agriculture.' The initiative was first proposed during a key meeting of the academic sub-committee held on 3rd July 2024, where the decision to introduce this course was made.