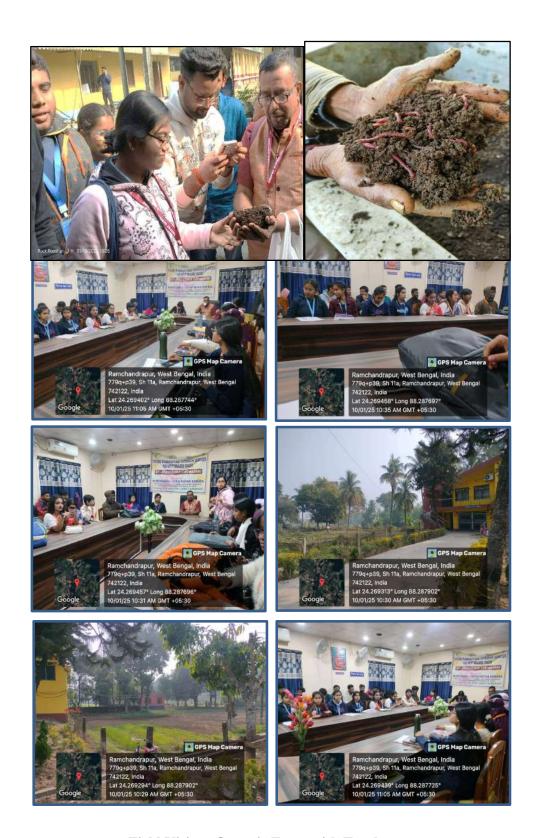

## Report of Add on Course on Biotechnology in Sustainable Agriculture

The Department of Molecular Biology and Biotechnology (MBBT) successfully organized a 36-hour add-on course titled 'Biotechnology in Sustainable Agriculture.' The initiative was first proposed during a key meeting of the academic sub-committee held on 3rd July 2024, where the decision to introduce this course was made.