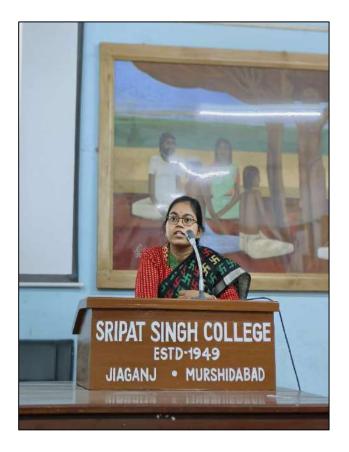

## Report of Add on Course on Biotechnology in Sustainable Agriculture

The Department of Molecular Biology and Biotechnology (MBBT) successfully organized a 36-hour add-on course titled 'Biotechnology in Sustainable Agriculture.' The initiative was first proposed during a key meeting of the academic sub-committee held on 3rd July 2024, where the decision to introduce this course was made.