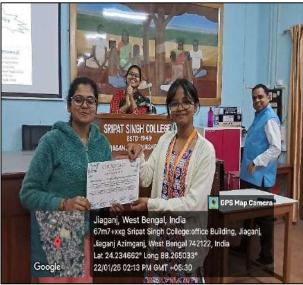

## Report of Add on Course on Biotechnology in Sustainable Agriculture

The Department of Molecular Biology and Biotechnology (MBBT) successfully organized a 36-hour add-on course titled 'Biotechnology in Sustainable Agriculture.' The initiative was first proposed during a key meeting of the academic sub-committee held on 3rd July 2024, where the decision to introduce this course was made.