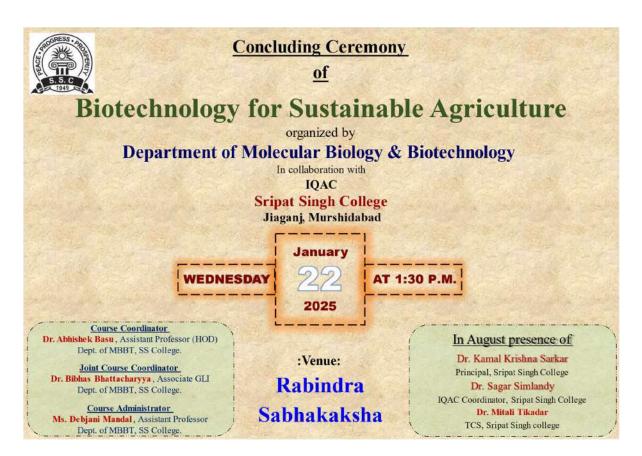

- Coordinator: Dr. Abhishek Basu, Assistant Professor & HOD, Dept. of MBBT.
- Joint Coordinator: Dr. Bibhas Bhattacharyya, Associate GLI, Dept. of MBBT.
- Course Administrator: Ms. Debjani Mandal, Assistant Professor, Dept. of MBBT.
- Chief Instructor: Mrs. Sayantani Basu, SACT II, Dept. of MBBT.
- Organising Committee: Manali Biswas, SACT II, and Md. Samirul Islam, Dept. of MBBT.