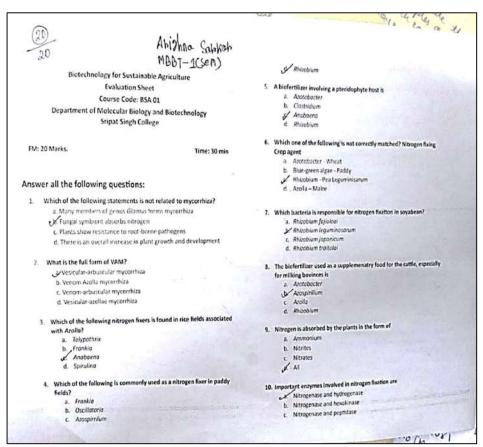

## Report of Add on Course on Biotechnology in Sustainable Agriculture

The Department of Molecular Biology and Biotechnology (MBBT) successfully organized a 36-hour add-on course titled 'Biotechnology in Sustainable Agriculture.' The initiative was first proposed during a key meeting of the academic sub-committee held on 3rd July 2024, where the decision to introduce this course was made.