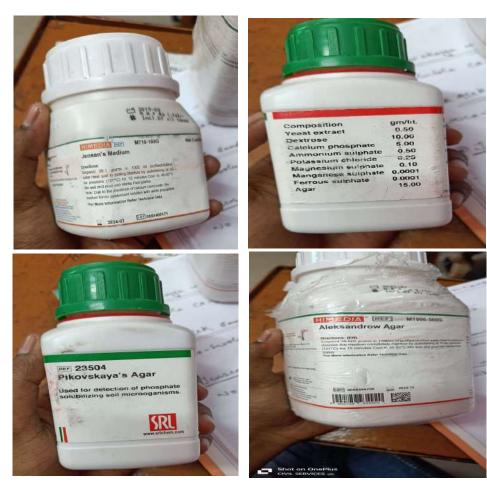

su, Dr. Bibhas Bhattacharyya, Mrs. Manali Biswas, and Mrs. Sayantani Basu delivered a series of lectures on various topics, including Plant Growth Promoting Bacteria (PGPB), Rhizobium isolation, identification, mass multiplication, Mycorrhizal associations, VAM, Cyanobacteria (blue-

green algae), Azolla and Anabaena azollae associations, nitrogen fixation, and the roles of bluegreen algae and Azolla in rice cultivation.



**Study Material Shared to the Students** 

Rigorous practical sessions were conducted by Dr. Abhishek Basu, focusing on the preparation and sterilization of media, including Jensen's medium, Pikovskaya's agar, and Aleksandrow agar. These sessions also included the isolation of nitrogen-fixing, phosphate-solubilizing, and potassium-solubilizing bacteria from the soil.





**Some Glimpses of their Practical Classes** 

Additionally, students gained valuable experience in the preparation of biofertilizers using plant growth-promoting bacteria, as well as in studying plant growth promotion both in vitro and in pot culture with the use of bacterial biofertilizers in our departmental laboratory. They also familiarized themselves with the process of vermicompost production and further enriched their knowledge through a visit to an organic farm at Murshidabad Krishi Vigyan Kendra, Bhagabangola.



Field Visit to Organic Farm with Teachers

The students were evaluated based on their performance in MCQ tests and through assignments. Among the participants, Shreya Bhatta and Deb Naha were recognized as the joint best performer for their outstanding efforts. Cours