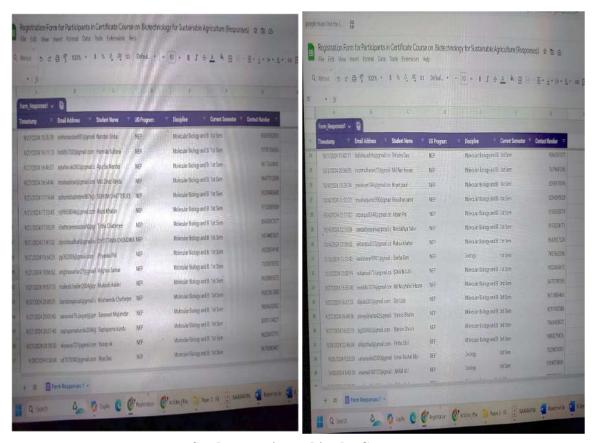

Meeting Notice and Resolution of Academic Sub-committee for MBBT Add-on Course

After that, a formal departmental meeting was held on 10th July 2024, where discussions took place on how to materialize this add-on course. During this meeting, it was decided that the course would have a total intake capacity of 25 students and would be led by a dedicated team of faculty members from the department. The roles were as follows: