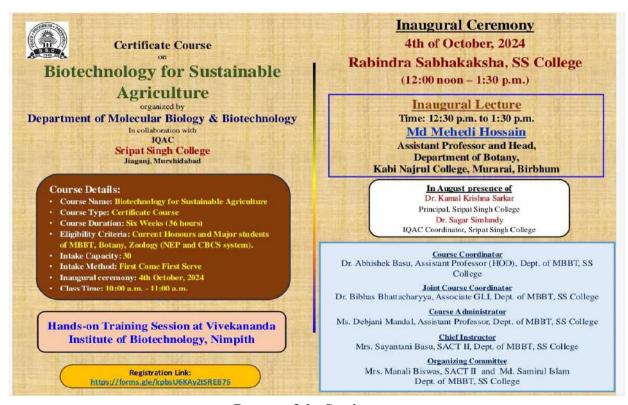

- Coordinator: Dr. Abhishek Basu, Assistant Professor & HOD, Dept. of MBBT.
- Joint Coordinator: Dr. Bibhas Bhattacharyya, Associate GLI, Dept. of MBBT.
- Course Administrator: Ms. Debjani Mandal, Assistant Professor, Dept. of MBBT.
- Chief Instructor: Mrs. Sayantani Basu, SACT II, Dept. of MBBT.
- Organising Committee: Manali Biswas, SACT II, and Md. Samirul Islam, Dept. of MBBT.