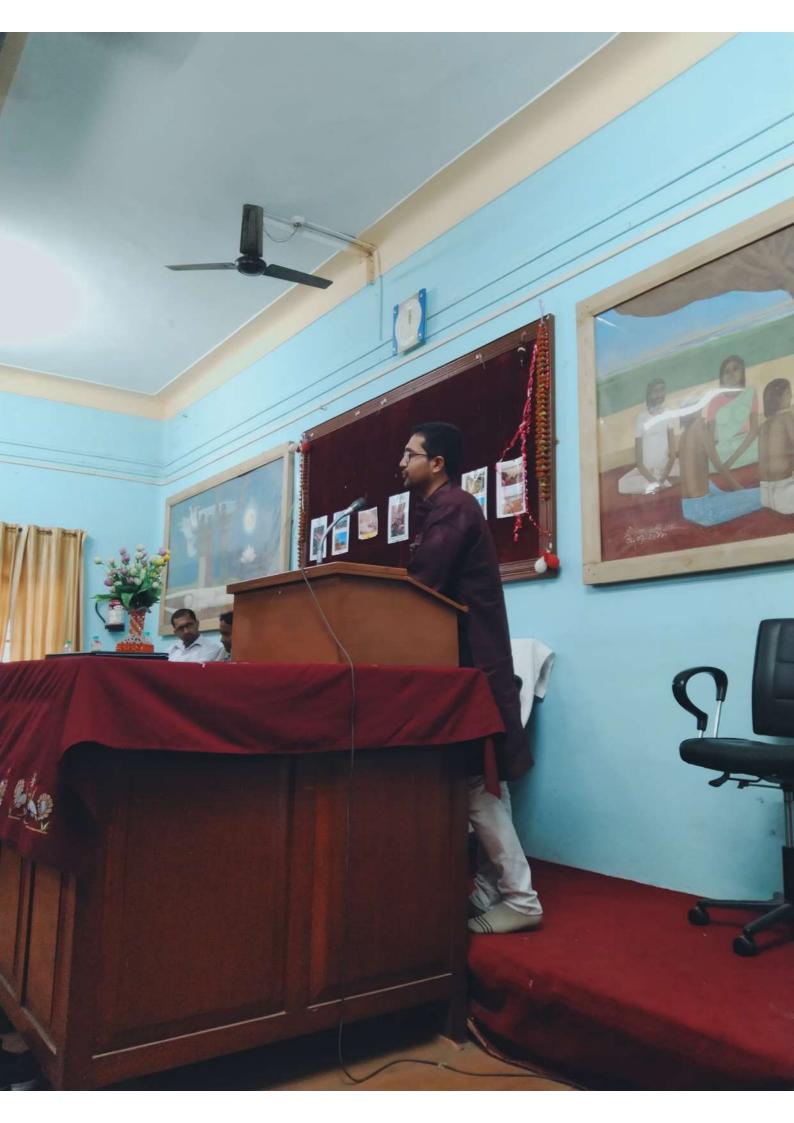

# **Programme Schedule:**

| Time Schedule     | Programme                                                                                                                                           |  |
|-------------------|-----------------------------------------------------------------------------------------------------------------------------------------------------|--|
| 11.00 AM          | Inaugural Session                                                                                                                                   |  |
| 11.30 AM          | Key note Address by – Teacher-in-Charge                                                                                                             |  |
| 12.00 Noon        | Significance of the Programme- Co-ordinator IQAC                                                                                                    |  |
| 12.20 PM          | Welcome Address by- <b>Dr. Sucheta Mukherjee</b> , Department of Geography, Sripat Singh College and General Secretary – INCA, Kolkata Chapter      |  |
| 12.30 PM- 1.00 PM | Special Lecture on "History and Development of Cartography and<br>its Relevance"<br>Mr. Sakti Mandal, Department of Geography, Sripat Singh College |  |
| 1.00 PM- 1.30 PM  | Special Lecture -on ""                                                                                                                              |  |
|                   | Dr. Sukla Hazra, Retd. Principal, East Calcutta Girl's College                                                                                      |  |
| 1.30 PM- 2.00 PM  | Poster Competition                                                                                                                                  |  |
| 2.00 PM- 2.30 PM  | Lunch break                                                                                                                                         |  |
| 2.30 PM- 4.00 PM  | Geo Quiz                                                                                                                                            |  |
| 4.00 PM- 4.30 PM  | Valedictory Session                                                                                                                                 |  |
| 4.30 PM           | Vote of Thanks by Dr. Ajay Debnath (HOD)                                                                                                            |  |