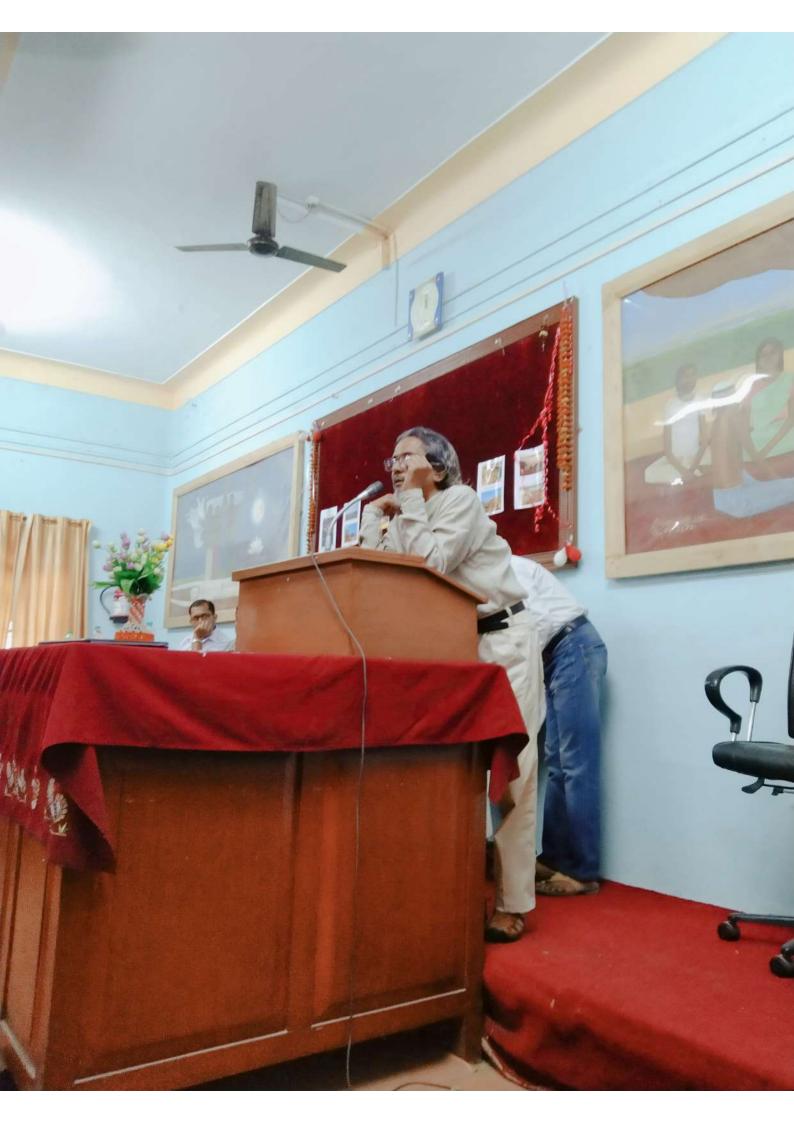

# **Programme Schedule:**

| Time Schedule     | Programme                                                                                                                                           |  |
|-------------------|-----------------------------------------------------------------------------------------------------------------------------------------------------|--|
| 11.00 AM          | Inaugural Session                                                                                                                                   |  |
| 11.30 AM          | Key note Address by – Teacher-in-Charge                                                                                                             |  |
| 12.00 Noon        | Significance of the Programme- Co-ordinator IQAC                                                                                                    |  |
| 12.20 PM          | Welcome Address by- <b>Dr. Sucheta Mukherjee</b> , Department of Geography, Sripat Singh College and General Secretary – INCA, Kolkata Chapter      |  |
| 12.30 PM- 1.00 PM | Special Lecture on "History and Development of Cartography and<br>its Relevance"<br>Mr. Sakti Mandal, Department of Geography, Sripat Singh College |  |
| 1.00 PM- 1.30 PM  | Special Lecture -on ""                                                                                                                              |  |
|                   | Dr. Sukla Hazra, Retd. Principal, East Calcutta Girl's College                                                                                      |  |
| 1.30 PM- 2.00 PM  | Poster Competition                                                                                                                                  |  |
| 2.00 PM- 2.30 PM  | Lunch break                                                                                                                                         |  |
| 2.30 PM- 4.00 PM  | Geo Quiz                                                                                                                                            |  |
| 4.00 PM- 4.30 PM  | Valedictory Session                                                                                                                                 |  |
| 4.30 PM           | Vote of Thanks by Dr. Ajay Debnath (HOD)                                                                                                            |  |