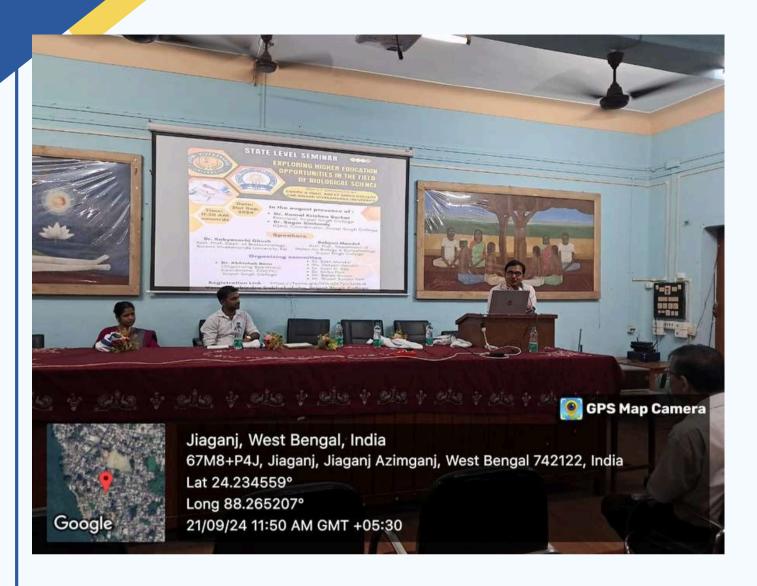

# REPORT ON STATE LEVEL SEMINAR ON EXPLORING HIGHER EDUCATION OPPORTUNITIES IN THE FIELD OF BIOLOGICAL SCIENCE

"Exploring Higher Education Level State Seminar on Opportunities in the Field of Biological Science" was successfully organized on 21st September 2024 at Rabindra Sabhakaksha, Sripat Singh College. The seminar was a joint initiative of CDCPC & IQAC, Sripat Singh College, in collaboration with Swami Vivekananda University. The program was anchored by Dr. Abhisekh Basu, Coordinator, CDCPC, who efficiently guided the proceedings throughout the event. The seminar commenced at 11:30 AM with an inaugural session in the presence of Dr. Kamal Krishna Sarkar, Principal of Sripat Singh College, and Dr. Sagar Simlandy, IQAC Coordinator of the college. Their welcome address highlighted the significance of higher education and research opportunities in Biological Sciences and the need to equip students with the necessary skills to excel in this dynamic field.

### STATE LEVEL SEMINAR \*\*\*\*

**EXPLORING HIGHER EDUCATION OPPORTUNITIES IN THE FIELD OF BIOLOGICAL SCIENCE** 

JOINTLY ORGANIZED BY

CDCPC & IQAC, SRIPAT SINGH COLLEGE AND SWAMI VIVEKANANDA UNIVERSITY

Date: 21st Sep, 2024 Time: 11:30 AM

#### In the august presence of:

- Dr. Kamal Krishna Sarkar Principal, Sripat Singh College
- Dr. Sagar Simlandy IQAC Coordinator, Sripat Singh College

#### **Speakers**

#### Dr. Sabyasachi Ghosh

Asst. Prof, Dept. of Biotechnology, Swami Vivekananda University, Kol

#### Debjani Mandal

Asst. Prof., Department of Molecular Biology & Biotechnology, Sripat Singh College