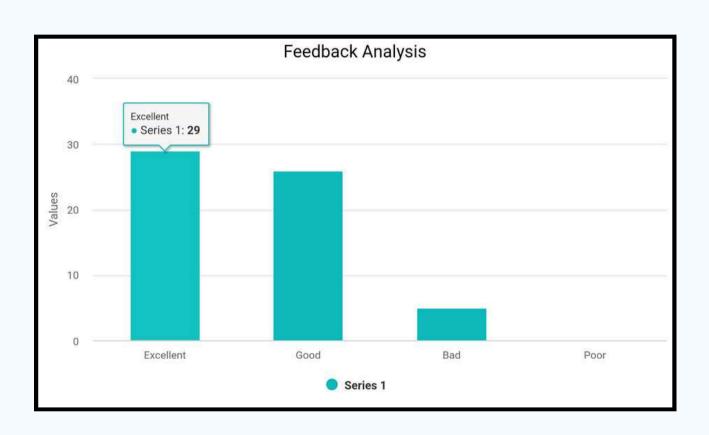

|                    |                                       |

# https://forms.gle/N1AixDL7yio3zNbi8 Registration link



QR Code



### **Feedback Analysis**

#### **Program Outcomes**

The State Level Seminar on "Exploring Higher Education Opportunities in the Field of Biological Science" proved to be highly beneficial for students. The key outcomes were:

- 1. Better Understanding of Higher Education Pathways Students gained detailed knowledge about postgraduate courses, research programs, and scholarship opportunities in Biological Sciences.
- 2. Awareness of Career Prospects The seminar provided valuable insights into job opportunities in academia, research, pharmaceuticals, healthcare, and biotechnology industries.
- 3. Exposure to Emerging Research Areas Students learned about modern advancements in Biotechnology, Molecular Biology, Genetic Engineering, and Bioinformatics.
- 4. Guidance on Admission & Scholarsh