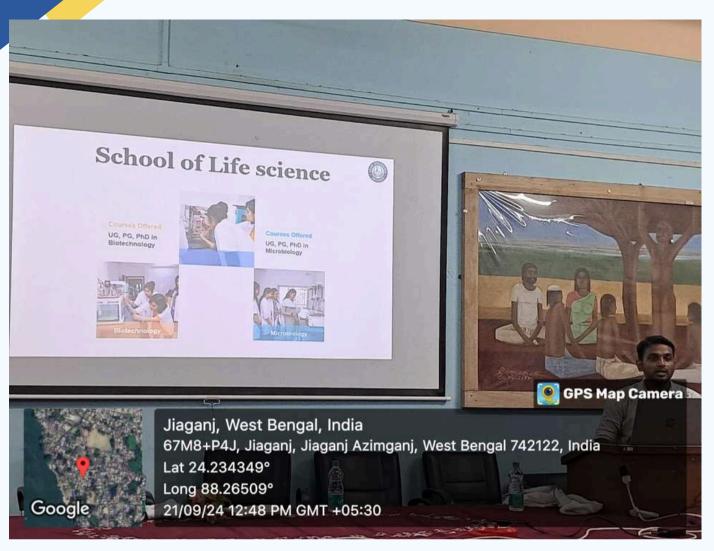

The seminar featured distinguished speakers who shared their expertise on various aspects of higher education and career Dr. Sabyasachi Ghosh, Assistant opportunities. Department of Biotechnology, Swami Vivekananda University, delivered an insightful lecture on the scope of biotechnology in higher education and research, emphasizing emerging fields like bioinformatics, genetic engineering. and pharmaceutical Following this, Debjani biotechnology. Mandal. **Assistant** Professor, Department of Molecular Biology & Biotechnology, Sripat Singh College, discussed career prospects and research opportunities in Molecular Biology and Biotechnology. She elaborated on postgraduate programs, scholarships, and job prospects in both academia and the industry, encouraging students to explore diverse avenues for growth.