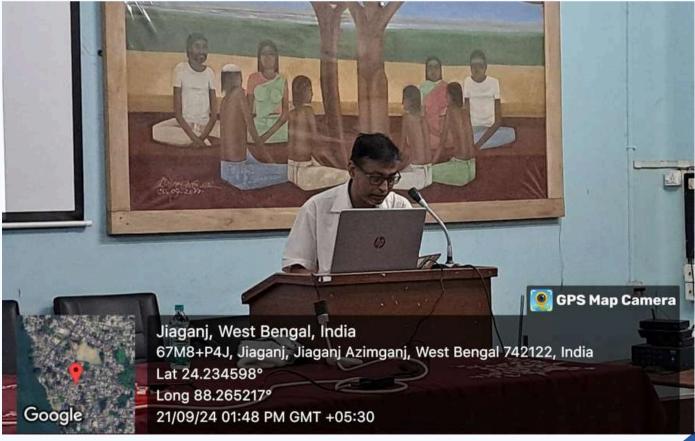

The seminar featured distinguished speakers who shared their expertise on various aspects of higher education and career Dr. Sabyasachi Ghosh, Assistant opportunities. Department of Biotechnology, Swami Vivekananda University, delivered an insightful lecture on the scope of biotechnology in higher education and research, emphasizing emerging fields like bioinformatics, genetic engineering. and pharmaceutical Following this, Debjani biotechnology. Mandal. **Assistant** Professor, Department of Molecular Biology & Biotechnology, Sripat Singh College, discussed career prospects and research opportunities in Molecular Biology and Biotechnology. She elaborated on postgraduate programs, scholarships, and job prospects in both academia and the industry, encouraging students to explore diverse avenues for growth.