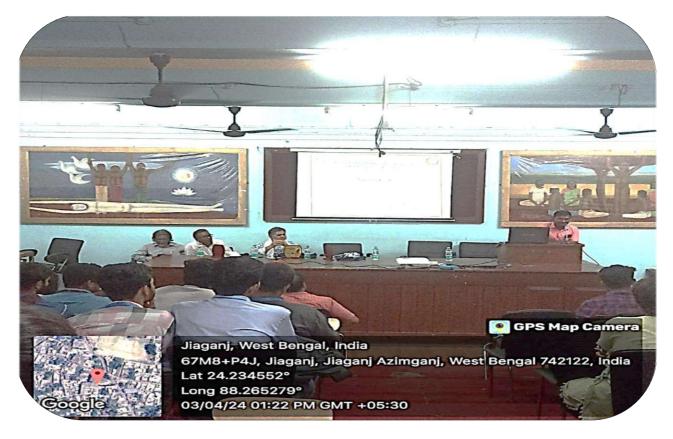

|

#### **Brochure of the Seminar**

AnInternational Seminar on Heavy Metal Contamination of Groundwater and its Effect on Human Health was organised by the Department of Molecular Biology and Biotechnology in collaboration with IQAC, Sripat Singh College, Jiaganj, Murshidabad, West Bengal, Indiaon 3<sup>rd</sup> April 2024 from 1.00PM.

Ms. Debjani Mandal, Assistant Professor of the Department of Molecular Biology and Biotechnology, was the Convener. Dr. Abhishek Basu, Head and Assistant Professor from the same Department, was the organizing secretary of this seminar. Dr. Kamal Krisna Sarkar was the Chairperson of this international seminar. The entire seminar was hosted by Dr. Abhishek Basu and Mrs. Manali Biswas (Treasurer).



Inaugural Speech of Our Principal Dr. Kamal Krishna Sarkar



Program hosted by Our HOD Dr. Abhishek Basu





#### Honoring our guests with a warm welcome on the dais

More than **81** participants were registered through the registration link and offline in the seminar, including faculties of Sripat Singh College, students mainly from the Molecular Biology & Biotechnology and Chemistry Departments, and research scholars from different universities. Registration Links and its details were as follows:

### **Registration Link** https://forms.gle/rUeW3a9izDYXdm6X8

#### **Registration Details**

Students- Rs. 50.00 Faculties/Scientist/Research Fellow-Rs. 100.00 Name of the Bank-Bank of Baroda Account Name- Principal Sripat Singh College Branch Name and Code -Jiaganj, JIAGAN Account Number