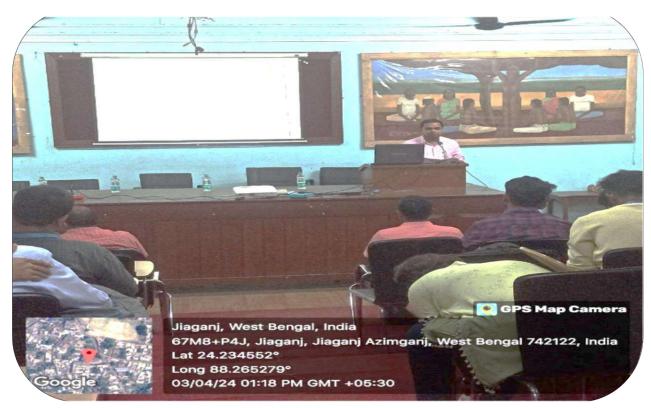

#### **Brochure of the Seminar**

AnInternational Seminar on Heavy Metal Contamination of Groundwater and its Effect on Human Health was organised by the Department of Molecular Biology and Biotechnology in collaboration with IQAC, Sripat Singh College, Jiaganj, Murshidabad, West Bengal, Indiaon 3<sup>rd</sup> April 2024 from 1.00PM.

Ms. Debjani Mandal, Assistant Professor of the Department of Molecular Biology and Biotechnology, was the Convener. Dr. Abhishek Basu, Head and Assistant Professor from the same Department, was the organizing secretary of this seminar. Dr. Kamal Krisna Sarkar was the Chairperson of this international seminar. The entire seminar was hosted by Dr. Abhishek Basu and Mrs. Manali Biswas (Treasurer).



Inaugural Speech of Our Principal Dr. Kamal Krishna Sarkar



Program hosted by Our HOD Dr. Abhishek Basu





#### Honoring our guests with a warm welcome on the dais

More than **81** participants were registered through the registration link and offline in the seminar, including faculties of Sripat Singh College, students mainly from the Molecular Biology & Biotechnology and Chemistry Departments, and research scholars from different universities. Registration Links and its details were as follows:

### **Registration Link** https://forms.gle/rUeW3a9izDYXdm6X8

#### **Registration Details**

Students- Rs. 50.00 Faculties/Scientist/Research Fellow-Rs. 100.00 Name of the Bank-Bank of Baroda Account Name- Principal Sripat Singh College Branch Name and Code -Jiaganj, JIAGAN Account Number 52560100000001 RTGS/NEFT IFSC Code -BARB0JIAGAN (0 = Zero)

|