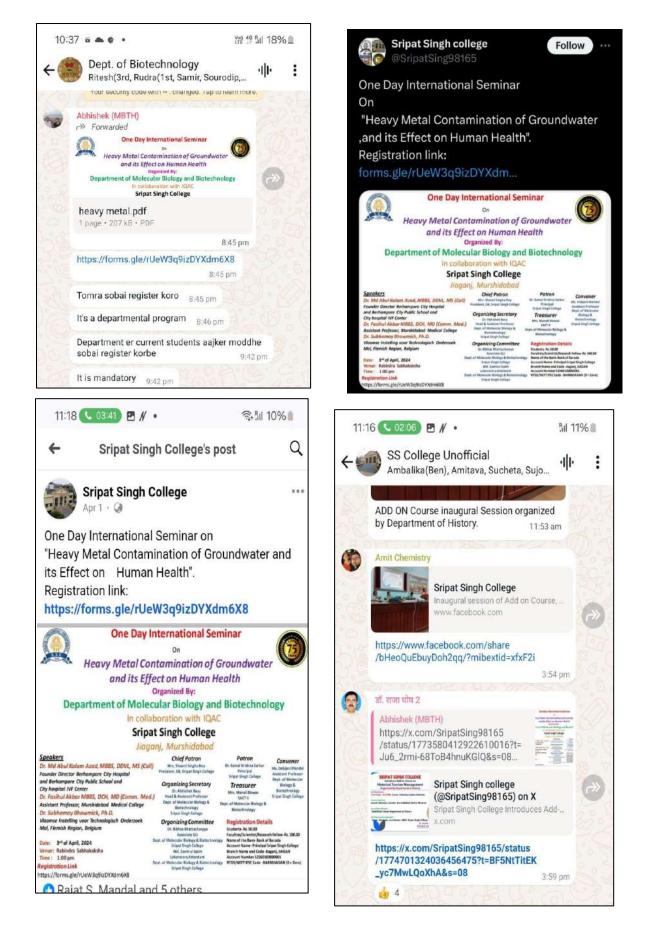

## Link of whatsapp group for International seminar on 'Heavy metal contamination of groundwater and its effect on human health

https://chat.whatsapp.com/GfAQZWhKYBG7qXb96aNw6h