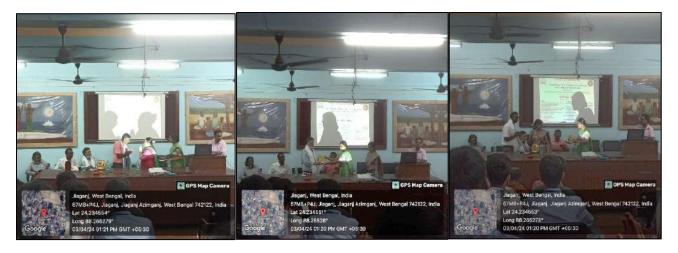

## <u>Meeting Resolution of International Seminar</u> <u>Conductance on Heavy Metals</u>

## Link of whatsapp group for International seminar on 'Heavy metal contamination of groundwater and its effect on human health

https://chat.whatsapp.com/GfAQZWhKYBG7qXb96aNw6h