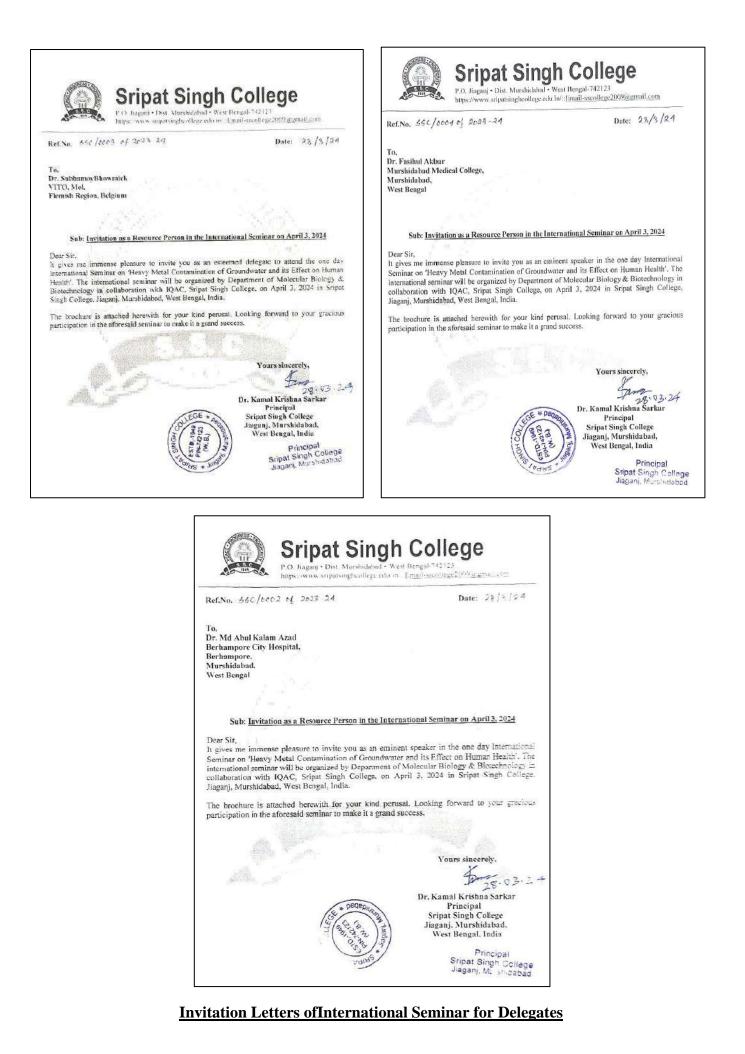

onal Seminar on Heavy Metal Contamination of Groundwater and its Effect on Human Health was organised by the Department of Molecular Biology and Biotechnology in collaboration with IQAC, Sripat Singh College, Jiaganj, Murshidabad, West Bengal, Indiaon 3<sup>rd</sup> April 2024 from 1.00PM.

Ms. Debjani Mandal, Assistant Professor of the Department of Molecular Biology and Biotechnology, was the Convener. Dr. Abhishek Basu, Head and Assistant Professor from the same Department, was the organizing secretary of this seminar. Dr. Kamal Krisna Sarkar was the Chairperson of this international seminar. The entire seminar was hosted by Dr. Abhishek Basu and Mrs. Manali Biswas (Treasurer).



Inaugural Speech of Our Principal Dr. Kamal Krishna Sarkar



Program hosted by Our HOD Dr. Abhishek Basu





#### Honoring our guests with a warm welcome on the dais

More than **81** participants were registered through the registration link and offline in the seminar, including faculties of Sripat Singh College, students mainly from the Molecular Biology & Biotechnology and Chemistry Departments, and research scholars from different universities. Registration Links and its details were as follows:

### **Registration Link** https://forms.gle/rUeW3a9izDYXdm6X8

#### **Registration Details**

Students- Rs. 50.00 Faculties/Scientist/Research Fellow-Rs. 100.00 Name of the Bank-Bank of Baroda Account Name- Principal Sripat Singh College Branch Name and Code -Jiaganj, JIAGAN Account Number 52560100000001 RTGS/NEFT IFSC Code -BARB0JIAGAN (0 = Zero)

| N     | 5                             |