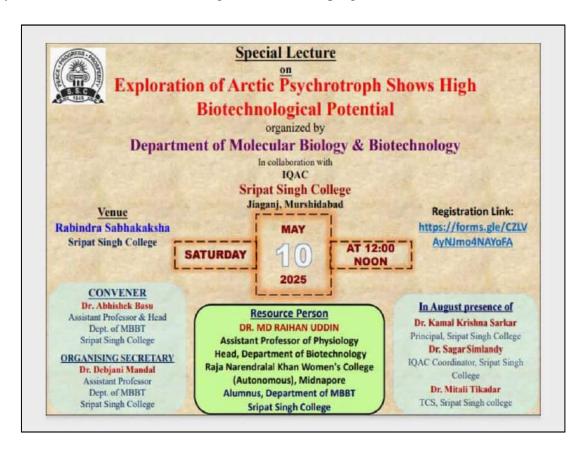

## Report of Special Lecture on 'Exploration of Arctic Psychrotroph shows High Biotechnological Potential'

The Department of Molecular Biology and Biotechnology (MBBT) had successfully organized a special lecture titled "Exploration of Arctic Psychrotroph shows High Biotechnological Potential" on 10<sup>th</sup> May 2025 at 12 noon. Subsequently, a formal departmental meeting was held on 10th May, 2025 to discuss the organization of the special lecture by our esteemed alumnus, Dr. Md. Raihan Uddin. It was decided that the following team of faculty members from the department would take the lead in coordinating the programme:

- Convener: Dr. Abhishek Basu, Assistant Professor & HOD, Dept. of MBBT.
- Organising Committee: Dr. Debjani Mandal, Assistant Professor, Dept. of MBBT.

The Department of Molecular Biology & Biotechnology, in collaboration with the Internal Quality Assurance Cell (IQAC) at Sripat Singh College, Jiaganj, Murshidabad, successfully organised a special lecture on "Exploration of Arctic Psychrotroph shows High Biotechnological Potential." Dr. Abhishek Basu, Assistant Professor and Head of Department of Molecular Biology and Biotechnology was the convener of this special lecture. Dr. Kamal Krishna Sarkar, Principal, Sripat Singh College was the chairperson. Around 44 participants, including some science faculties of our Colleges from Zoology, Botany and Molecular Biology & Biotechnology Departments of Colleges and Universities, participated in this lecture. In addition to the core team, faculty Mrs. Manali Biswas and Mr. Md. Samirul Islam also actively contributed to the successful organization of the programme.

## $Registration\ Link:\ \underline{https://forms.gle/CZLVAyNJmo4NAYoFA}$