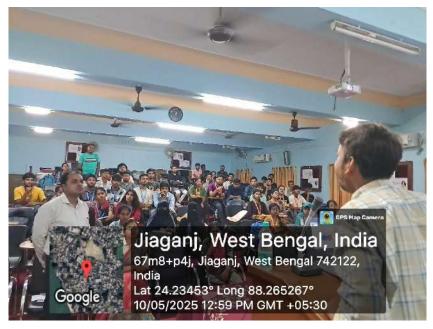

**Some Glimpses of the Programme** 

The students and faculty members highly appreciated the lectures and provided positive feedback (<a href="https://forms.gle/jhXwuVY7udimiosn7">https://forms.gle/jhXwuVY7udimiosn7</a>) about this. They also demanded for more of such event. The programme ended with the valedictory speech by the organising secretary of the special lecture Dr. Debjani Mandal.