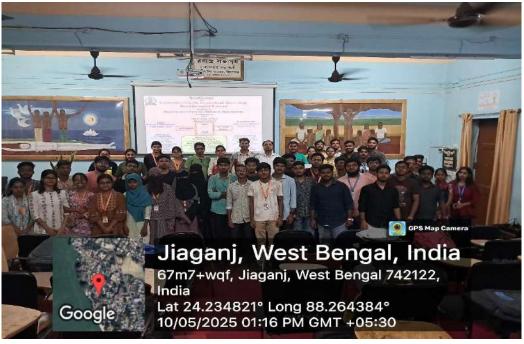

- Convener: Dr. Abhishek Basu, Assistant Professor & HOD, Dept. of MBBT.
- Organising Committee: Dr. Debjani Mandal, Assistant Professor, Dept. of MBBT.

The Department of Molecular Biology & Biotechnology, in collaboration with the Internal Quality Assurance Cell (IQAC) at Sripat Singh College, Jiaganj, Murshidabad, successfully organised a special lecture on "Exploration of Arctic Psychrotroph shows High Biotechnological Potential." Dr. Abhishek Basu, Assistant Professor and Head of Department of Molecular Biology and Biotechnology was the convener of this special lecture. Dr. Kamal Krishna Sarkar, Principal, Sripat Singh College was the chairperson. Around 44 participants, including some science faculties of our Colleges from Zoology, Botany and Molecular Biology & Biotechnology Departments of Colleges and Universities, participated in this lecture. In addition to the core team, faculty Mrs. Manali Biswas and Mr. Md. Samirul Islam also actively contributed to the successful organization of the programme.

**Some Glimpses of the Programme** 

The students and faculty members highly appreciated the lectures and provided positive feedback (<a href="https://forms.gle/jhXwuVY7udimiosn7">https://forms.gle/jhXwuVY7udimiosn7</a>) about this. They also demanded for more of such event. The programme ended with the valedictory speech by the organising secretary of the special lecture Dr. Debjani Mandal.