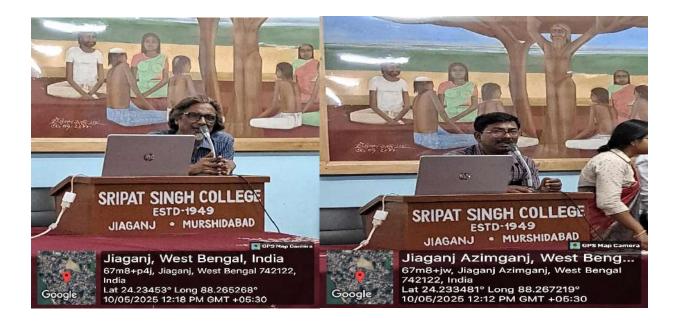

**Some Glimpses of the Programme** 

The students and faculty members highly appreciated the lectures and provided positive feedback (<a href="https://forms.gle/jhXwuVY7udimiosn7">https://forms.gle/jhXwuVY7udimiosn7</a>) about this. They also demanded for more of such event. The programme ended with the valedictory speech by the organising secretary of the special lecture Dr. Debjani Mandal.