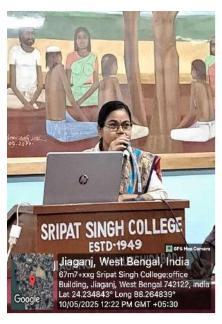

- Convener: Dr. Abhishek Basu, Assistant Professor & HOD, Dept. of MBBT.
- Organising Committee: Dr. Debjani Mandal, Assistant Professor, Dept. of MBBT.

The Department of Molecular Biology & Biotechnology, in collaboration with the Internal Quality Assurance Cell (IQAC) at Sripat Singh College, Jiaganj, Murshidabad, successfully organised a special lecture on "Exploration of Arctic Psychrotroph shows High Biotechnological Potential." Dr. Abhishek Basu, Assistant Professor and Head of Department of Molecular Biology and Biotechnology was the convener of this special lecture. Dr. Kamal Krishna Sarkar, Principal, Sripat Singh College was the chairperson. Around 44 participants, including some science faculties of our Colleges from Zoology, Botany and Molecular Biology & Biotechnology Departments of Colleges and Universities, participated in this lecture. In addition to the core team, faculty Mrs. Manali Biswas and Mr. Md. Samirul Islam also actively contributed to the successful organization of the programme.