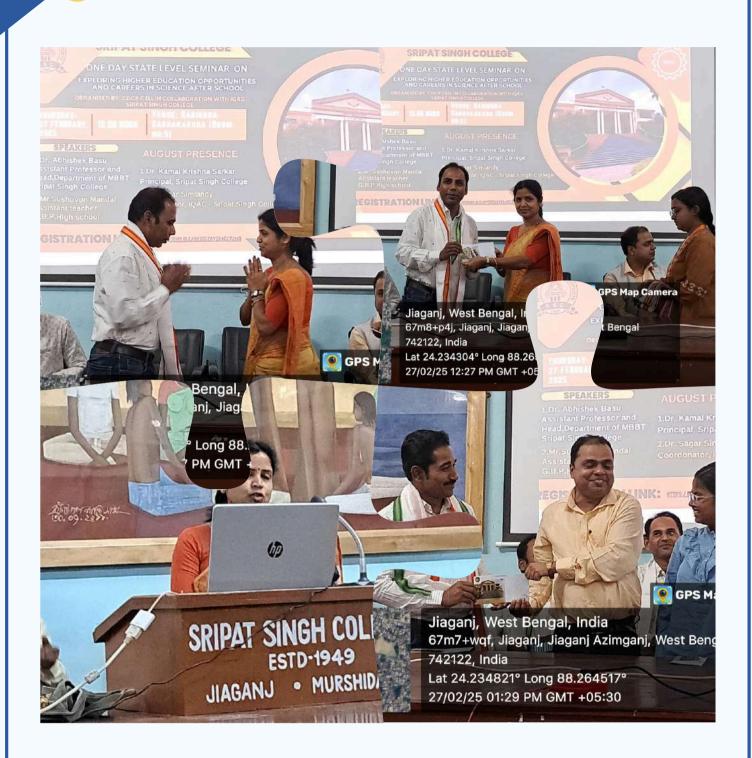

# Report on Opportunities for Higher Education in Science After School and Career Prospects

A one-day state-level discussion titled "Opportunities for Higher Education in Science After School and Career Prospects" was jointly organized by the Career Development Counseling and Placement Cell (CDCPC) and IQAC of Sripat Singh College on 27th February 2025, at 12:00 noon. The principal of Sripat Singh College, Dr. Kamal Krishna Sarkar, played a key role in inspiring and guiding this initiative. Senior faculty members Dr. Abdul Kader Ahmed and Dr. Mitali Tikadar (Secretary of the Teachers' Council) shared their valuable insights, emphasizing the significance of scientific education and its impact on career development. Their thought-provoking discussions set the stage for an engaging and informative session.

The event witnessed an enthusiastic response from students, who were deeply inspired and motivated by the discussions. The interaction between the speakers and students was lively and engaging, fostering a learning environment that encouraged curiosity and exploration. Many students actively participated in the discussion, asking insightful questions about career choices, research opportunities, and higher education pathways. The session successfully created awareness about the vast possibilities in scientific fields, encouraging students to consider careers beyond traditional options. The total attendance for the event was 69, reflecting strong participation and interest from students and faculty members. The entire event was skillfully conducted by Ms. Manali Biswas from the Department of Molecular Biology and Biotechnology, Sripat Singh College. Her effective coordination ensured the smooth flow of the program. The discussion concluded with a Vote of Thanks delivered by Dr. Sagar Simlandy, IQAC Coordinator, who expressed gratitude to all the speakers, participants, and organizers for their contributions in making the event successful. The event not only provided a platform for meaningful discussions but also reinforced the college's commitment to guiding students toward informed career decisions in science.