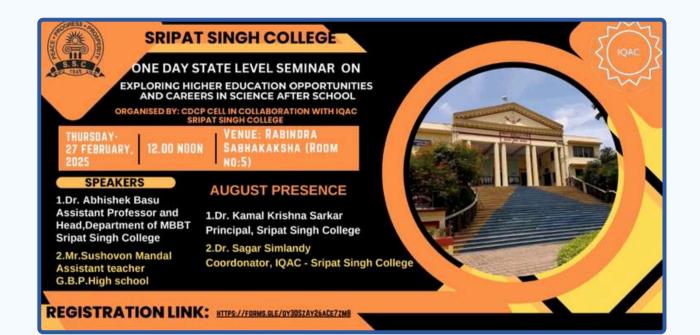

Topic: "Opportunities for Higher Education in Science After School and Career Prospects" Date: 27th February 2025 Time: 12:00 Noon Venue: College Auditorium (Rabindra Sabhakaksha)

Eminent speakers from various educational institutions will be present to guide students on career opportunities in science after school. This is a great opportunity for students to gain insights into different career paths, research opportunities, and higher education prospects.

# Report on Opportunities for Higher Education in Science After School and Career Prospects

A one-day state-level discussion titled "Opportunities for Higher Education in Science After School and Career Prospects" was jointly organized by the Career Development Counseling and Placement Cell (CDCPC) and IQAC of Sripat Singh College on 27th February 2025, at 12:00 noon. The principal of Sripat Singh College, Dr. Kamal Krishna Sarkar, played a key role in inspiring and guiding this initiative. Senior faculty members Dr. Abdul Kader Ahmed and Dr. Mitali Tikadar (Secretary of the Teachers' Council) shared their valuable insights, emphasizing the significance of scientific education and its impact on career development. Their thought-provoking discussions set the stage for an engaging and informative session.

The keynote speakers for the discussion were Dr. Abhishek Basu (Head, Department of Molecular Biology and Biotechnology, Sripat Singh College), Mr. Sushovan Mondal (GBP High School), Mr. Rampada Mondal (Raja Bijoy Singh Vidyamandir), and Mr. Nabiul Khan (Rani Bhavani Vidyapith). Each speaker elaborated on the various opportunities available for students in the field of science after completing school. They discussed different career paths in higher education, research, and applied sciences, helping students gain a clearer understanding of their academic and professional prospects. Their diverse perspectives provided students with valuable guidance on navigating their future in science.