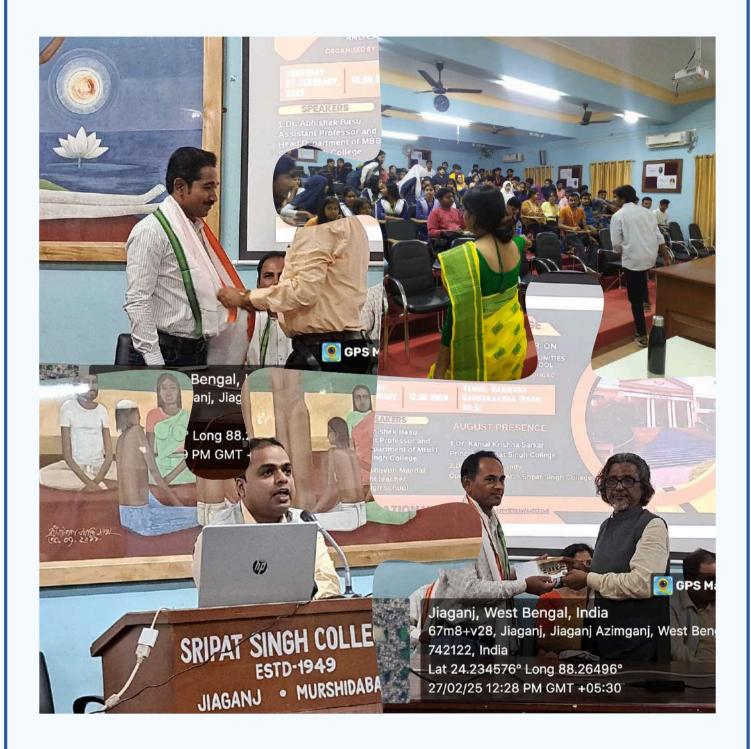

# Report on Opportunities for Higher Education in Science After School and Career Prospects

A one-day state-level discussion titled "Opportunities for Higher Education in Science After School and Career Prospects" was jointly organized by the Career Development Counseling and Placement Cell (CDCPC) and IQAC of Sripat Singh College on 27th February 2025, at 12:00 noon. The principal of Sripat Singh College, Dr. Kamal Krishna Sarkar, played a key role in inspiring and guiding this initiative. Senior faculty members Dr. Abdul Kader Ahmed and Dr. Mitali Tikadar (Secretary of the Teachers' Council) shared their valuable insights, emphasizing the significance of scientific education and its impact on career development. Their thought-provoking discussions set the stage for an engaging and informative session.

The keynote speakers for the discussion were Dr. Abhishek Basu (Head, Department of Molecular Biology and Biotechnology, Sripat Singh College), Mr. Sushovan Mondal (GBP High School), Mr. Rampada Mondal (Raja Bijoy Singh Vidyamandir), and Mr. Nabiul Khan (Rani Bhavani Vidyapith). Each speaker elaborated on the various opportunities available for students in the field of science after completing school. They discussed different career paths in higher education, research, and applied sciences, helping students gain a clearer understanding of their academic and professional prospects. Their diverse perspectives provided students with valuable guidance on navigating their future in science.

The event witnessed an enthusiastic response from students, who were deeply inspired and motivated by the discussions. The interaction between the speakers and students was lively and engaging, fostering a learning environment that encouraged curiosity and exploration. Many students actively participated in the discussion, asking insightful questions about career choices, research opportunities, and higher education pathways. The session successfully created awareness about the vast possibilities in scientific fields, encouraging students to consider careers beyond traditional options. The total attendance for the event was 69, reflecting strong participation and interest from students and faculty members. The entire event was skillfully conducted by Ms. Manali Biswas from the Department of Molecular Biology and Biotechnology, Sripat Singh College. Her effective coordination ensured the smooth flow of the program. The discussion concluded with a Vote of Thanks delivered by Dr. Sagar Simlandy, IQAC Coordinator, who expressed gratitude to all the speakers, participants, and organizers for their contributions in making the event successful. The event not only provided a platform for meaningful discussions but also reinforced the college's commitment to guiding students toward informed career decisions in science.