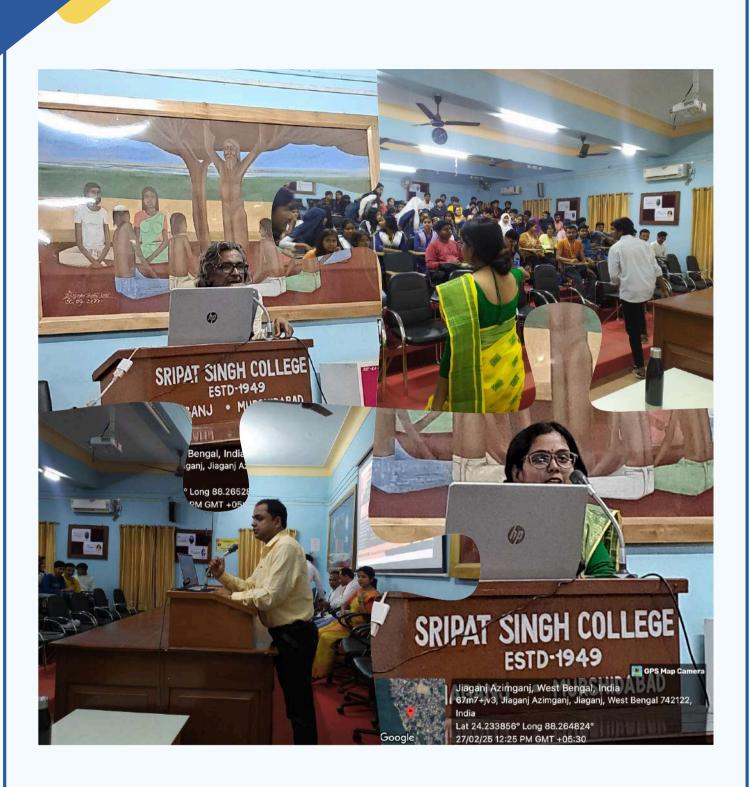

The keynote speakers for the discussion were Dr. Abhishek Basu (Head, Department of Molecular Biology and Biotechnology, Sripat Singh College), Mr. Sushovan Mondal (GBP High School), Mr. Rampada Mondal (Raja Bijoy Singh Vidyamandir), and Mr. Nabiul Khan (Rani Bhavani Vidyapith). Each speaker elaborated on the various opportunities available for students in the field of science after completing school. They discussed different career paths in higher education, research, and applied sciences, helping students gain a clearer understanding of their academic and professional prospects. Their diverse perspectives provided students with valuable guidance on navigating their future in science.

The event witnessed an enthusiastic response from students, who were deeply inspired and motivated by the discussions. The interaction between the speakers and students was lively and engaging, fostering a learning environment that encouraged curiosity and exploration. Many students actively participated in the discussion, asking insightful questions about career choices, research opportunities, and higher education pathways. The session successfully created awareness about the vast possibilities in scientific fields, encouraging students to consider careers beyond traditional options. The total attendance for the event was 69, reflecting strong participation and interest from students and faculty members. The entire event was skillfully conducted by Ms. Manali Biswas from the Department of Molecular Biology and Biotechnology, Sripat Singh College. Her effective coordination ensured the smooth flow of the program. The discussion concluded with a Vote of Thanks delivered by Dr. Sagar Simlandy, IQAC Coordinator, who expressed gratitude to all the speakers, participants, and organizers for their contributions in making the event successful. The event not only provided a platform for meaningful discussions but also reinforced the college's commitment to guiding students toward informed career decisions in science.