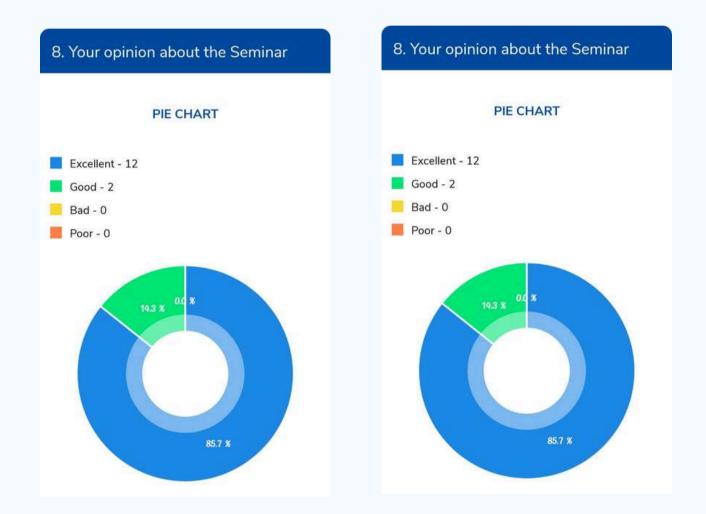

The event witnessed an enthusiastic response from students, who were deeply inspired and motivated by the discussions. The interaction between the speakers and students was lively and engaging, fostering a learning environment that encouraged curiosity and exploration. Many students actively participated in the discussion, asking insightful questions about career choices, research opportunities, and higher education pathways. The session successfully created awareness about the vast possibilities in scientific fields, encouraging students to consider careers beyond traditional options. The total attendance for the event was 69, reflecting strong participation and interest from students and faculty members. The entire event was skillfully conducted by Ms. Manali Biswas from the Department of Molecular Biology and Biotechnology, Sripat Singh College. Her effective coordination ensured the smooth flow of the program. The discussion concluded with a Vote of Thanks delivered by Dr. Sagar Simlandy, IQAC Coordinator, who expressed gratitude to all the speakers, participants, and organizers for their contributions in making the event successful. The event not only provided a platform for meaningful discussions but also reinforced the college's commitment to guiding students toward informed career decisions in science.