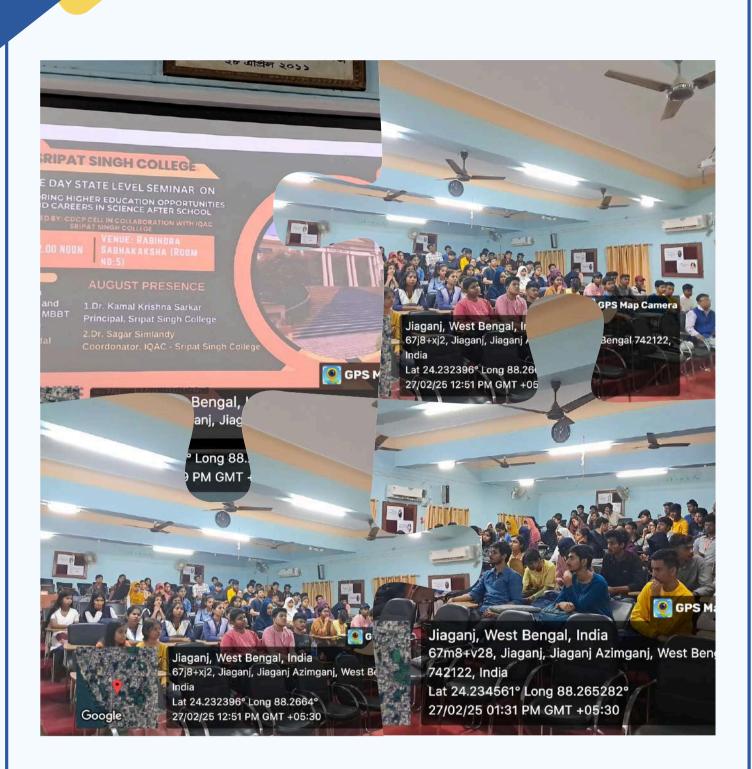

# Report on Opportunities for Higher Education in Science After School and Career Prospects

A one-day state-level discussion titled "Opportunities for Higher Education in Science After School and Career Prospects" was jointly organized by the Career Development Counseling and Placement Cell (CDCPC) and IQAC of Sripat Singh College on 27th February 2025, at 12:00 noon. The principal of Sripat Singh College, Dr. Kamal Krishna Sarkar, played a key role in inspiring and guiding this initiative. Senior faculty members Dr. Abdul Kader Ahmed and Dr. Mitali Tikadar (Secretary of the Teachers' Council) shared their valuable insights, emphasizing the significance of scientific education and its impact on career development. Their thought-provoking discussions set the stage for an engaging and informative session.

The keynote speakers for the discussion were Dr. Abhishek Basu (Head, Department of Molecular Biology and Biotechnology, Sripat Singh College), Mr. Sushovan Mondal (GBP High School), Mr. Rampada Mondal (Raja Bijoy Singh Vidyamandir), and Mr. Nabiul Khan (Rani Bhavani Vidyapith). Each speaker elaborated on the various opportunities available for students in the field of science after completing school. They discussed different career paths in higher education, research, and applied sciences, helping students gain a clearer understanding of their academic and professional prospects. Their diverse perspectives provided students with valuable guidance on navigating their future in science.

The event witnessed an enthusiastic response from students, who were deeply inspired and motivated by the discussions. The interaction between the speakers and students was lively and engaging, fostering a learning environment that encouraged curiosity and exploration. Many students actively participated in the discussion, asking insightful questions about career choices, research opportunities, and higher education pathways. The session successfully created awareness about the vast possibilities in scientific fields, encouraging students to consider careers beyond traditional options. The total attendance for the event was 69, reflecting strong participation and interest from students and faculty members. The entire event was skillfully conducted by Ms. Manali Biswas from the Department of Molecular Biology and Biotechnology, Sripat Singh College. Her effective coordination ensured the smooth flow of the program. The discussion concluded with a Vote of Thanks delivered by Dr. Sagar Simlandy, IQAC Coordinator, who expressed gratitude to all the speakers, participants, and organizers for their contributions in making the event successful. The event not only provided a platform for meaningful discussions but also reinforced the college's commitment to guiding students toward informed career decisions in science.