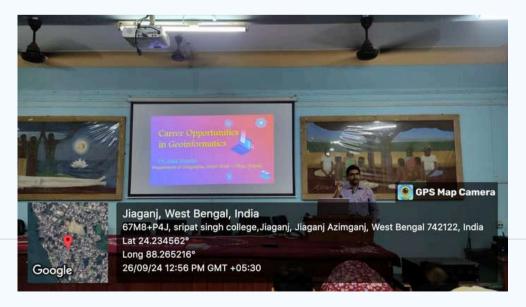

The event was honored by the presence of Dr. Kamal Krishna Sarkar, Principal of Sripat Singh College, along with Dr. Sagar Simlandy, Coordinator of IQAC, and Dr. Mitali Tikadar from TCS-Sripat Singh College. The key speaker for the event was Dr. Abhisekh Basu, who delivered an insightful session on career planning and self-exploration. His expert guidance provided students with a clear understanding of career prospects and strategies to achieve professional success.

The core session of the workshop focused on Career Planning, Assessment, and Self-Exploration Process. Dr. Abhisekh Basu elaborated on various career options available for Arts students, emphasizing the importance of identifying one's strengths and aligning them with the right career path. He also discussed opportunities in government jobs, higher education, research, and corporate sectors. The interactive session allowed students to seek clarifications regarding their career goals and receive expert advice on skill enhancement, resume building, and interview preparation. The importance of internships, soft skills, and today's competitive job market networking in also was highlighted.

Career Planning, Assessment & Self Exploration Process.