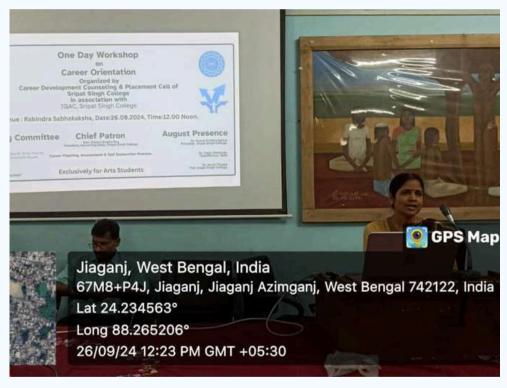

#### **Report on One Day Workshop on Career Orientation**

A one-day workshop on Career Orientation was successfully organized by the Career Development Counseling & Placement Cell of Sripat Singh College in association with IQAC, Sripat Singh College. The event was held on September 26, 2024, at Rabindra Sabhakaksha at 12:00 noon. The workshop aimed to guide Arts students in career planning, self-assessment, and exploration of future opportunities. The session was designed to equip students with necessary insights to make informed career choices and build a strategic approach toward professional growth.

The event was honored by the presence of Dr. Kamal Krishna Sarkar, Principal of Sripat Singh College, along with Dr. Sagar Simlandy, Coordinator of IQAC, and Dr. Mitali Tikadar from TCS-Sripat Singh College. The key speaker for the event was Dr. Abhisekh Basu, who delivered an insightful session on career planning and self-exploration. His expert guidance provided students with a clear understanding of career prospects and strategies to achieve professional success.