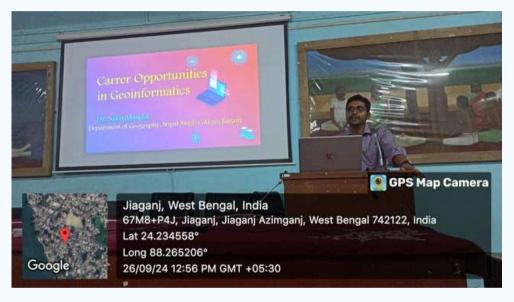

The event was honored by the presence of Dr. Kamal Krishna Sarkar, Principal of Sripat Singh College, along with Dr. Sagar Simlandy, Coordinator of IQAC, and Dr. Mitali Tikadar from TCS-Sripat Singh College. The key speaker for the event was Dr. Abhisekh Basu, who delivered an insightful session on career planning and self-exploration. His expert guidance provided students with a clear understanding of career prospects and strategies to achieve professional success.

The core session of the workshop focused on Career Planning, Assessment, and Self-Exploration Process. Dr. Abhisekh Basu elaborated on various career options available for Arts students, emphasizing the importance of identifying one's strengths and aligning them with the right career path. He also discussed opportunities in government jobs, higher education, research, and corporate sectors. The interactive session allowed students to seek clarifications regarding their career goals and receive expert advice on skill enhancement, resume building, and interview preparation. The importance of internships, soft skills, and today's competitive job market networking in also was highlighted.