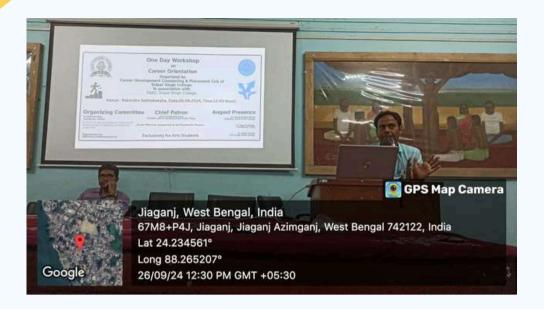

#### **Report on One Day Workshop on Career Orientation**

A one-day workshop on Career Orientation was successfully organized by the Career Development Counseling & Placement Cell of Sripat Singh College in association with IQAC, Sripat Singh College. The event was held on September 26, 2024, at Rabindra Sabhakaksha at 12:00 noon. The workshop aimed to guide Arts students in career planning, self-assessment, and exploration of future opportunities. The session was designed to equip students with necessary insights to make informed career choices and build a strategic approach toward professional growth.

The event was honored by the presence of Dr. Kamal Krishna Sarkar, Principal of Sripat Singh College, along with Dr. Sagar Simlandy, Coordinator of IQAC, and Dr. Mitali Tikadar from TCS-Sripat Singh College. The key speaker for the event was Dr. Abhisekh Basu, who delivered an insightful session on career planning and self-exploration. His expert guidance provided students with a clear understanding of career prospects and strategies to achieve professional success.