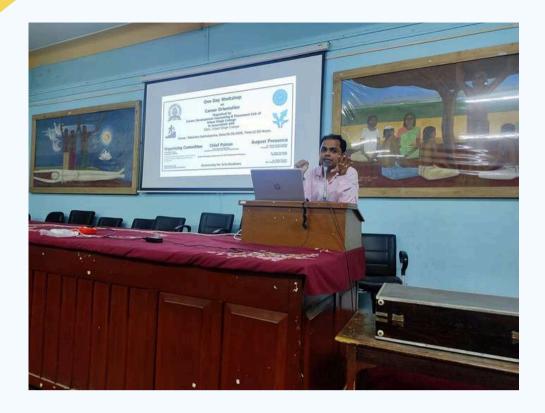

#### **One Day Workshop**

on

#### **Career Orientation**

Organized by Career Development Counseling & Placement Cell of **Sripat Singh College** in association with IQAC, Sripat Singh College

Venue: Rabindra Sabhakaksha, Date:26.09.2024, Time:12.00 Noon.

#### **Organizing Committee**

Dr. Sajal Dey,Dr. Shibu Paul Mr.Shakti Mondal,Ms Debjani Mondal, Mr.Biplab Biswas,Mr.Shyam

Sundar Sett

**Chief Patron** Dr.Abhishek Basu Coordinator, CDCPC Smt. Shaoni Singha Roy President, Governing Body, Sripat Singh College

#### **August Presence**

Dr. Kamal Krishna Sarkar Principal - Sripat Singh College

Dr. Sagar Simlandy Coordinator, IQAC