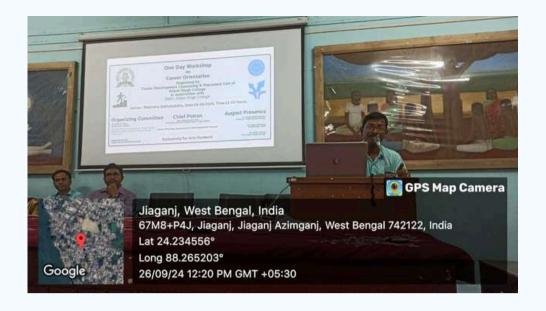

#### **One Day Workshop**

on

#### **Career Orientation**

Organized by Career Development Counseling & Placement Cell of **Sripat Singh College** in association with IQAC, Sripat Singh College

Venue: Rabindra Sabhakaksha, Date:26.09.2024, Time:12.00 Noon.

#### **Organizing Committee**

Dr. Sajal Dey,Dr. Shibu Paul Mr.Shakti Mondal,Ms Debjani Mondal, Mr.Biplab Biswas,Mr.Shyam

Sundar Sett

**Chief Patron** Dr.Abhishek Basu Coordinator, CDCPC Smt. Shaoni Singha Roy President, Governing Body, Sripat Singh College

#### **August Presence**

Dr. Kamal Krishna Sarkar Principal - Sripat Singh College

Dr. Sagar Simlandy Coordinator, IQAC