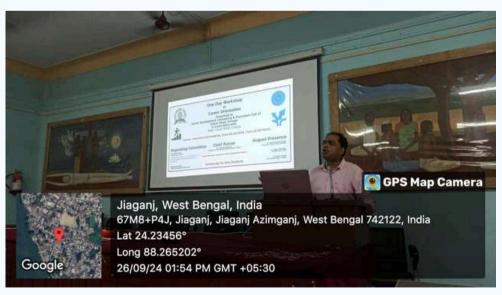

#### **Report on One Day Workshop on Career Orientation**

A one-day workshop on Career Orientation was successfully organized by the Career Development Counseling & Placement Cell of Sripat Singh College in association with IQAC, Sripat Singh College. The event was held on September 26, 2024, at Rabindra Sabhakaksha at 12:00 noon. The workshop aimed to guide Arts students in career planning, self-assessment, and exploration of future opportunities. The session was designed to equip students with necessary insights to make informed career choices and build a strategic approach toward professional growth.

The event was honored by the presence of Dr. Kamal Krishna Sarkar, Principal of Sripat Singh College, along with Dr. Sagar Simlandy, Coordinator of IQAC, and Dr. Mitali Tikadar from TCS-Sripat Singh College. The key speaker for the event was Dr. Abhisekh Basu, who delivered an insightful session on career planning and self-exploration. His expert guidance provided students with a clear understanding of career prospects and strategies to achieve professional success.