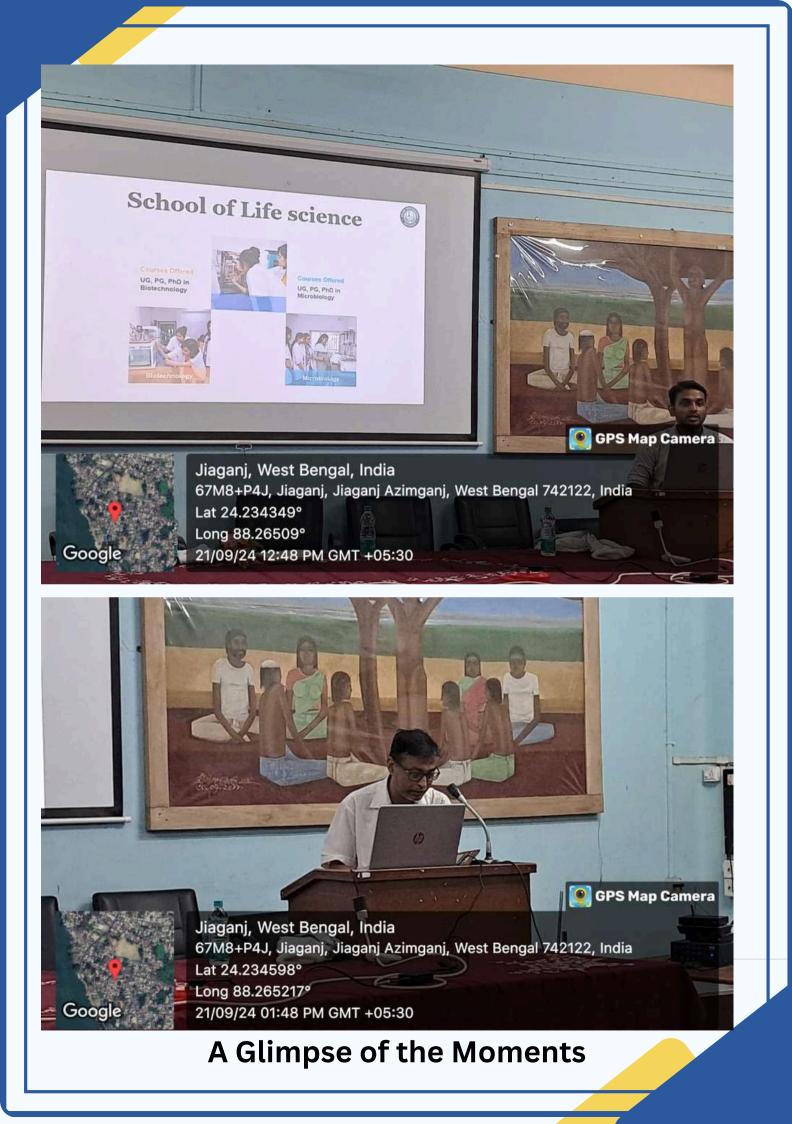

The seminar featured distinguished speakers who shared their expertise on various aspects of higher education and career Dr. Sabyasachi Ghosh, Assistant opportunities. Professor, Department of Biotechnology, Swami Vivekananda University, delivered an insightful lecture on the scope of biotechnology in higher education and research, emphasizing emerging fields like bioinformatics, genetic engineering. and pharmaceutical Following this, Debjani biotechnology. Mandal, Assistant Professor, Department of Molecular Biology & Biotechnology, Sripat Singh College, discussed career prospects and research opportunities in Molecular Biology and Biotechnology. She elaborated on postgraduate programs, scholarships, and job prospects in both academia and the industry, encouraging students to explore diverse avenues for growth.

21/09/24 11:50 AM GMT +05:30

A Glimpse of the Moments

### A Glimpse of the Moments

P.O. Jiaganj, Dist. Murshidabad, West Bengal, PIN 742 123 Phone:03483-25525

Phone:03483-255351, Fax: 03483-256961 Email: sscollege2009@gmail.com, Web : https://www.sripatsinghcollege.edu.in