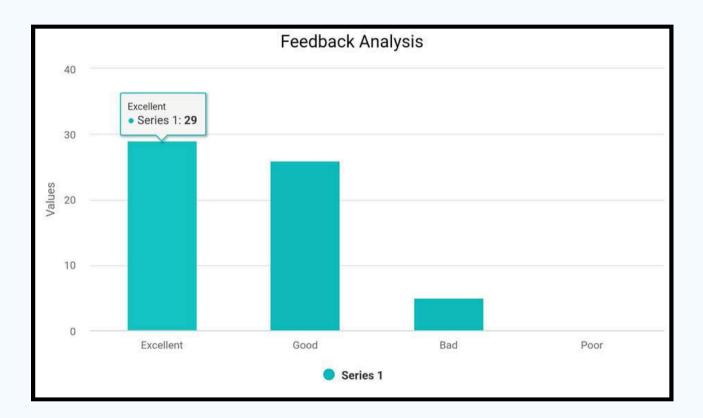

|         |                              |
|         | 0. 206 . 1983 168                                                                                                                                                                                                               | A CONTRACTOR                          |         |                              |
|         |                                                                                                                                                                                                                                 |                                       |         | 1.0                          |

### https://forms.gle/N1AixDL7yio3zNbi8

### **Registration link**



QR Code



## **Feedback Analysis**

#### **Program Outcomes**

The State Level Seminar on "Exploring Higher Education Opportunities in the Field of Biological Science" proved to be highly beneficial for students. The key outcomes were:

1. Better Understanding of Higher Education Pathways – Students gained detailed knowledge about postgraduate courses, research programs, and scholarship opportunities in Biological Sciences.

2. Awareness of Career Prospects – The seminar provided valuable insights into job opportunities in academia, research, pharmaceuticals, healthcare, and biotechnology industries.

3. Exposure to Emerging Research Areas – Students learned about modern advancements in Biotechnology, Molecular Biology, Genetic Engineering, and Bioinformatics.

4. Guidance on Admission & Scholarsh