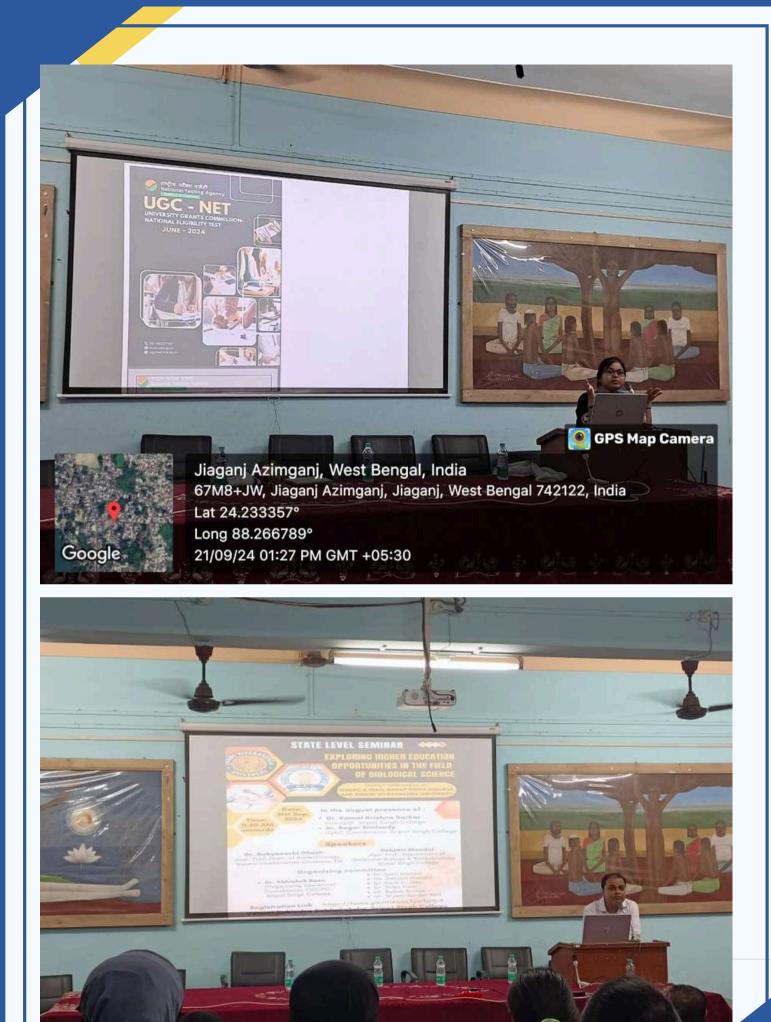

#### REPORT ON STATE LEVEL SEMINAR ON EXPLORING HIGHER EDUCATION OPPORTUNITIES IN THE FIELD OF BIOLOGICAL SCIENCE

"Exploring Higher Education Level Α State Seminar on **Opportunities in the Field of Biological Science**" was successfully organized on 21st September 2024 at Rabindra Sabhakaksha, Sripat Singh College. The seminar was a joint initiative of CDCPC & IQAC, Sripat Singh College, in collaboration with Swami Vivekananda University. The program was anchored by Dr. Abhisekh Basu, Coordinator, CDCPC, who efficiently guided the proceedings throughout the event. The seminar commenced at 11:30 AM with an inaugural session in the presence of Dr. Kamal Krishna Sarkar, Principal of Sripat Singh College, and Dr. Sagar Simlandy, IQAC Coordinator of the college. Their welcome address highlighted the significance of higher education and research opportunities in Biological Sciences and the need to equip students with the necessary skills to excel in this dynamic field.

The seminar featured distinguished speakers who shared their expertise on various aspects of higher education and career Dr. Sabyasachi Ghosh, Assistant opportunities. Professor, Department of Biotechnology, Swami Vivekananda University, delivered an insightful lecture on the scope of biotechnology in higher education and research, emphasizing emerging fields like bioinformatics, genetic engineering. and pharmaceutical Following this, Debjani biotechnology. Mandal, Assistant Professor, Department of Molecular Biology & Biotechnology, Sripat Singh College, discussed career prospects and research opportunities in Molecular Biology and Biotechnology. She elaborated on postgraduate programs, scholarships, and job prospects in both academia and the industry, encouraging students to explore diverse avenues for growth.