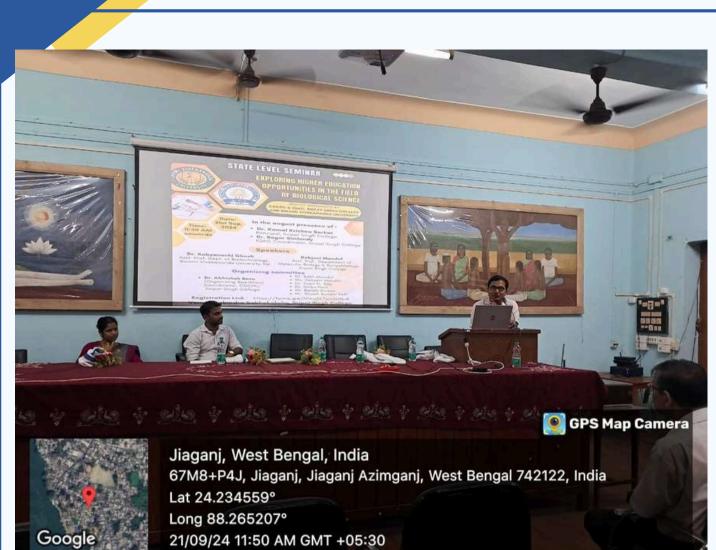

#### REPORT ON STATE LEVEL SEMINAR ON EXPLORING HIGHER EDUCATION OPPORTUNITIES IN THE FIELD OF BIOLOGICAL SCIENCE

"Exploring Higher Education Level Α State Seminar on **Opportunities in the Field of Biological Science**" was successfully organized on 21st September 2024 at Rabindra Sabhakaksha, Sripat Singh College. The seminar was a joint initiative of CDCPC & IQAC, Sripat Singh College, in collaboration with Swami Vivekananda University. The program was anchored by Dr. Abhisekh Basu, Coordinator, CDCPC, who efficiently guided the proceedings throughout the event. The seminar commenced at 11:30 AM with an inaugural session in the presence of Dr. Kamal Krishna Sarkar, Principal of Sripat Singh College, and Dr. Sagar Simlandy, IQAC Coordinator of the college. Their welcome address highlighted the significance of higher education and research opportunities in Biological Sciences and the need to equip students with the necessary skills to excel in this dynamic field.

21/09/24 11:50 AM GMT +05:30

A Glimpse of the Moments

### A Glimpse of the Moments

P.O. Jiaganj, Dist. Murshidabad, West Bengal, PIN 742 123 Phone:03483-25525

Phone:03483-255351, Fax: 03483-256961 Email: sscollege2009@gmail.com, Web : https://www.sripatsinghcollege.edu.in