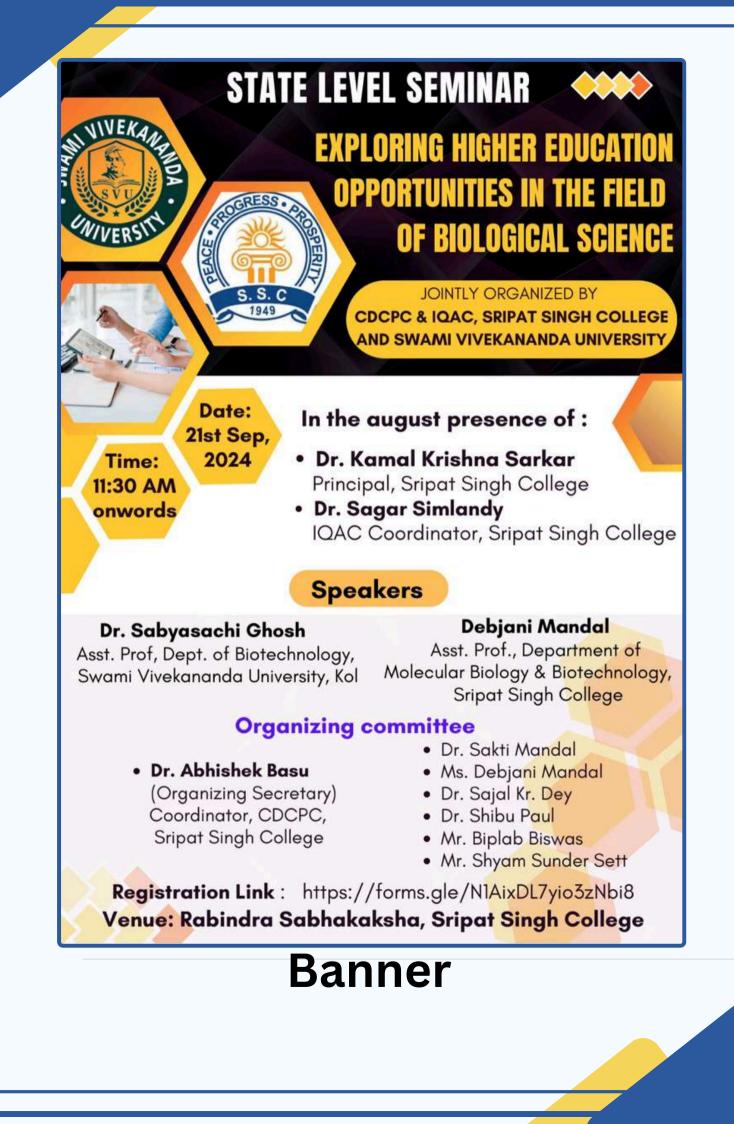

#### Sripat Singh College, Jiaganj, Murshidabad

- NOTICE -

All students of the Science stream are hereby informed that a State Level Seminar on "Exploring Higher Education Opportunities in the Field of Biological Science" is being organized jointly by CDCPC & IQAC, Sripat Singh College, in collaboration with Swami Vivekananda University.

Details of the Seminar:

Date: 21st September 2024

Time: 11:30 AM onwards

Venue: Rabindra Sabhakaksha, Sripat Singh College

Speakers:

- 1) Dr. Sabyasachi Ghosh, Assistant Professor, Department of Biotechnology, Swami Vivekananda University
- 2) Debjani Mandal, Assistant Professor, Department of Molecular Biology & Biotechnology, Sripat Singh College

The seminar aims to provide valuable insights into higher education opportunities, research avenues, scholarships, and career prospects in the field of Biotechnology, Molecular Biology, and related disciplines. This is an excellent opportunity for students aspiring to pursue postgraduate studies, research, and careers in life sciences.

#### REPORT ON STATE LEVEL SEMINAR ON EXPLORING HIGHER EDUCATION OPPORTUNITIES IN THE FIELD OF BIOLOGICAL SCIENCE

"Exploring Higher Education Level Α State Seminar on **Opportunities in the Field of Biological Science**" was successfully organized on 21st September 2024 at Rabindra Sabhakaksha, Sripat Singh College. The seminar was a joint initiative of CDCPC & IQAC, Sripat Singh College, in collaboration with Swami Vivekananda University. The program was anchored by Dr. Abhisekh Basu, Coordinator, CDCPC, who efficiently guided the proceedings throughout the event. The seminar commenced at 11:30 AM with an inaugural session in the presence of Dr. Kamal Krishna Sarkar, Principal of Sripat Singh College, and Dr. Sagar Simlandy, IQAC Coordinator of the college. Their welcome address highlighted the significance of higher education and research opportunities in Biological Sciences and the need to equip students with the necessary skills to excel in this dynamic field.

The seminar featured distinguished speakers who shared their expertise on various aspects of higher education and career Dr. Sabyasachi Ghosh, Assistant opportunities. Professor, Department of Biotechnology, Swami Vivekananda University, delivered an insightful lecture on the scope of biotechnology in higher education and research, emphasizing emerging fields like bioinformatics, genetic engineering. and pharmaceutical Following this, Debjani biotechnology. Mandal, Assistant Professor, Department of Molecular Biology & Biotechnology, Sripat Singh College, discussed career prospects and research opportunities in Molecular Biology and Biotechnology. She elaborated on postgraduate programs, scholarships, and job prospects in both academia and the industry, encouraging students to explore diverse avenues for growth.