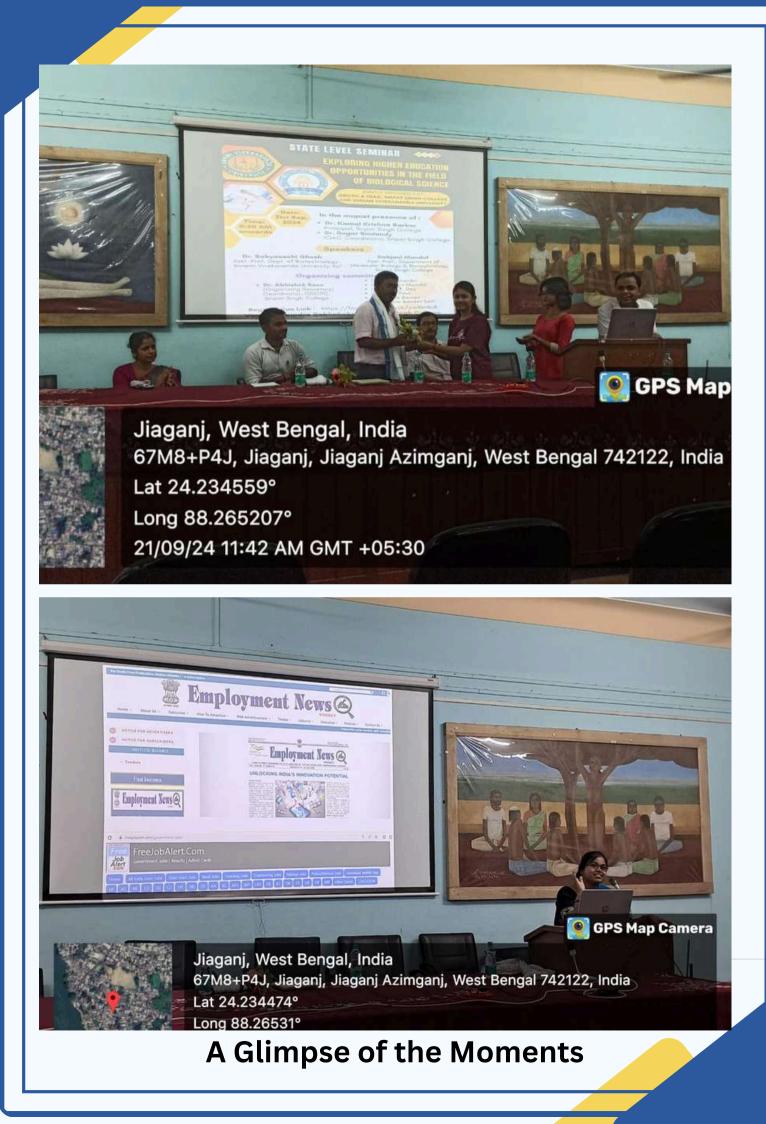

#### REPORT ON STATE LEVEL SEMINAR ON EXPLORING HIGHER EDUCATION OPPORTUNITIES IN THE FIELD OF BIOLOGICAL SCIENCE

"Exploring Higher Education Level Α State Seminar on **Opportunities in the Field of Biological Science**" was successfully organized on 21st September 2024 at Rabindra Sabhakaksha, Sripat Singh College. The seminar was a joint initiative of CDCPC & IQAC, Sripat Singh College, in collaboration with Swami Vivekananda University. The program was anchored by Dr. Abhisekh Basu, Coordinator, CDCPC, who efficiently guided the proceedings throughout the event. The seminar commenced at 11:30 AM with an inaugural session in the presence of Dr. Kamal Krishna Sarkar, Principal of Sripat Singh College, and Dr. Sagar Simlandy, IQAC Coordinator of the college. Their welcome address highlighted the significance of higher education and research opportunities in Biological Sciences and the need to equip students with the necessary skills to excel in this dynamic field.

The seminar concluded with a vote of thanks, where the organizers expressed gratitude to the esteemed speakers, faculty members, and participants for making the event a grand success. The initiative effectively served its purpose of guiding students towards promising educational and career opportunities in Biological Science. The collaboration between Sripat Singh College and Swami Vivekananda University proved to be a significant step in bridging the gap between academic learning and professional aspirations, leaving a lasting impact on all attendees.

21/09/24 11:50 AM GMT +05:30

A Glimpse of the Moments

### A Glimpse of the Moments

P.O. Jiaganj, Dist. Murshidabad, West Bengal, PIN 742 123 Phone:03483-25525

Phone:03483-255351, Fax: 03483-256961 Email: sscollege2009@gmail.com, Web : https://www.sripatsinghcollege.edu.in