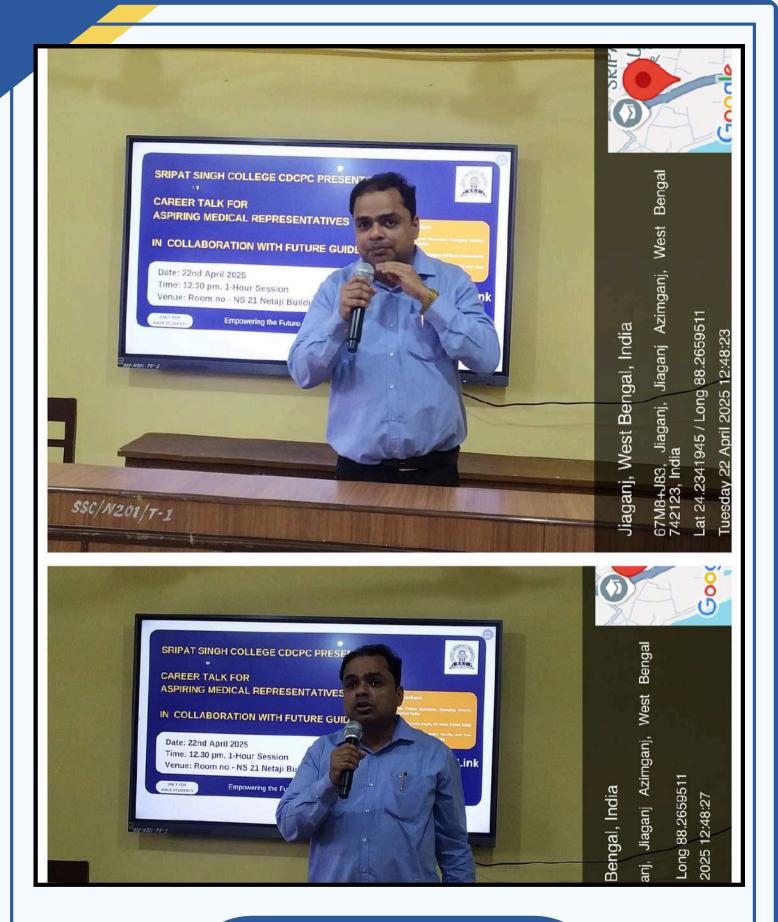

The event featured distinguished speakers from Future Guide.Mr. Surajit Dey, Senior Faculty and Core Team Member, provided an in-depth overview of the career progression opportunities available to Medical Representatives, stressing the importance of continuous learning and adaptability. His presentation was well-structured, informative, and motivational, tailored to the career aspirations of young science graduates.He also emphasized the essential qualities and soft skills required for success in the field, such as communication, persistence, and product knowledge.

Banner

Dr. Kamal Krishna Sarkar Principal, Sripat Singh College

Dr. Sagar Simlandy
Coordinator, IQAC-Sripat Singh College

Dr. Abhisekh Basu Coordinator,CDCPC -Sripat Singh College

Mr. Surajit Dey,

Senior Faculty and Core Team Member, Future Guide

Mr. Priyam Bannerjee, Managing Director, Future Guide

**Participants** 