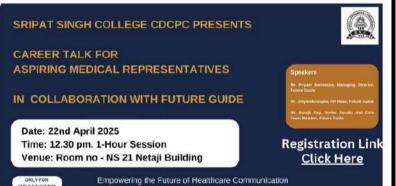

Sripat Singh College, Jiaganj, Murshidabad

- NOTICE -

All students of the Science stream are hereby informed that the Career Development Counseling and Placement Cell (CDCPC) of Sripat Singh College is pleased to announce a Career Talk for Aspiring Medical Representatives, in collaboration with Future Guide. The event will be held on 22nd April 2025 at 12:30 PM in Room No. NS 201, Netaji Building. This one-hour session is exclusively meant for male students from the Science departments.

### SRIPAT SINGH COLLEGE CDCPC PRESENTS

CAREER TALK FOR ASPIRING MEDICAL REPRESENTATIVES

### IN COLLABORATION WITH FUTURE GUIDE

Date: 22nd April 2025

Time: 12.30 pm. 1-Hour Session

Venue: Room no - NS 21 Netaji Building

### Speakers

Mr. Priyam Bannerjee, Managing Director, Future Guide

Mr. Dibyendu Gupta, HR Head, Future Guide

Mr. Surajit Dey, Senior Faculty and Core

Registration Link Click Here

ONLY FOR MALE STUDENTS

Empowering the Future of Healthcare Communication