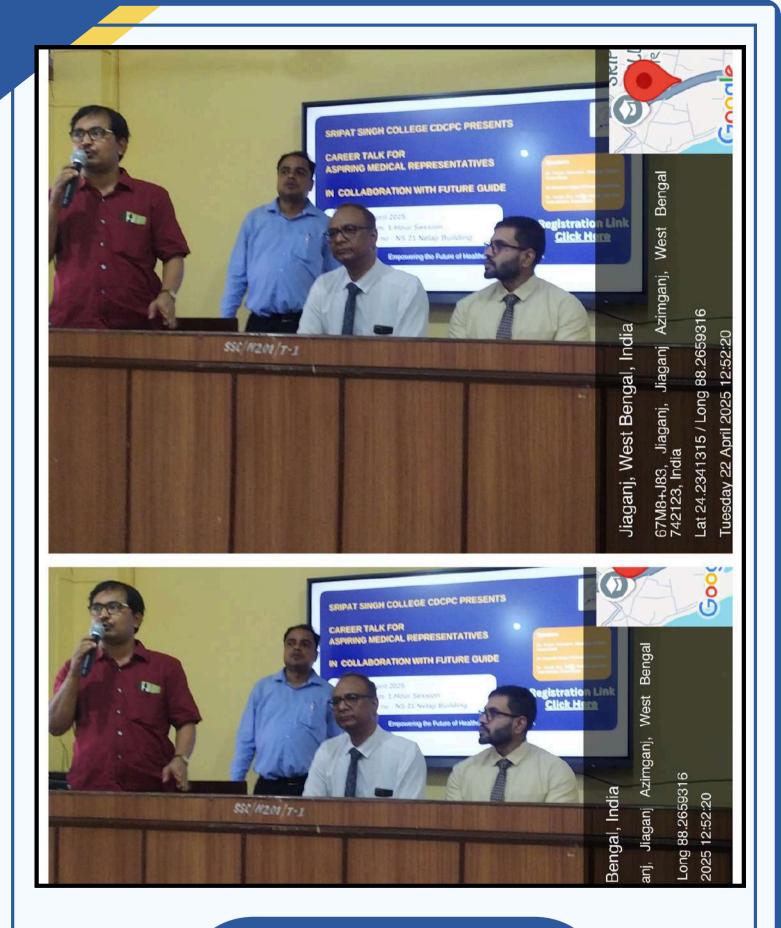

The session was graced by the august presence of senior authorities from Sripat Singh College. Dr. Kamal Krishna Sarkar, Principal, delivered a brief inaugural address, appreciating the efforts of the CDCPC and encouraging students to explore diverse career avenues. Dr. Sagar Simlandy, Coordinator, IQAC, highlighted the importance of industry interactions in enhancing students' employability skills. Dr. Abhisekh Basu, Coordinator, CDCPC, welcomed the speakers and participants, and reaffirmed the commitment of the CDCPC towards providing career support initiatives. Their presence underscored the college's focus on bridging the gap between academic knowledge and industry requirements.

Banner

Dr. Kamal Krishna Sarkar Principal, Sripat Singh College

Dr. Sagar Simlandy
Coordinator, IQAC-Sripat Singh College

Dr. Abhisekh Basu Coordinator,CDCPC -Sripat Singh College

Mr. Surajit Dey,

Senior Faculty and Core Team Member, Future Guide