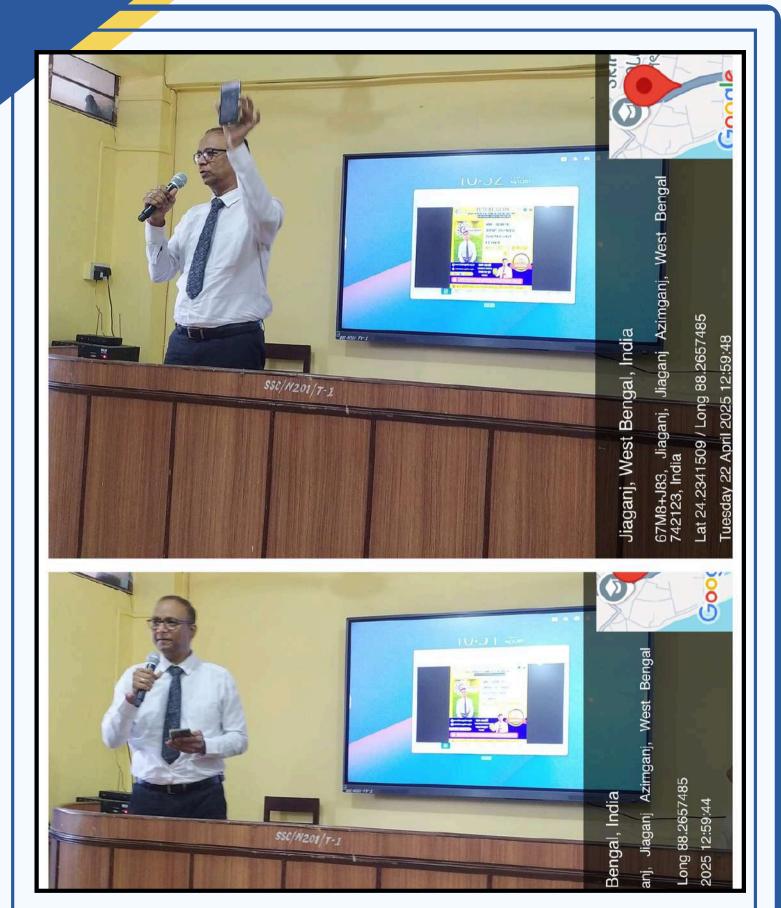

Mr. Priyam Bannerjee, Managing Director, continued the session by highlighting the current trends and future scope of the medical sales profession.

The program concluded with a vote of thanks delivered by Mr. Shyam Sundar Sett, Supervisor, CDCPC. He expressed his gratitude towards the speakers from Future Guide for their insightful guidance and to the college authorities for their unwavering He also acknowledged the active support. participation of the students, encouraging them to utilize such platforms for building a successful career path. Overall, the Career Talk proved to be an enriching experience, inspiring the attending students to consider the dynamic and promising field of medical sales as a viable career option.