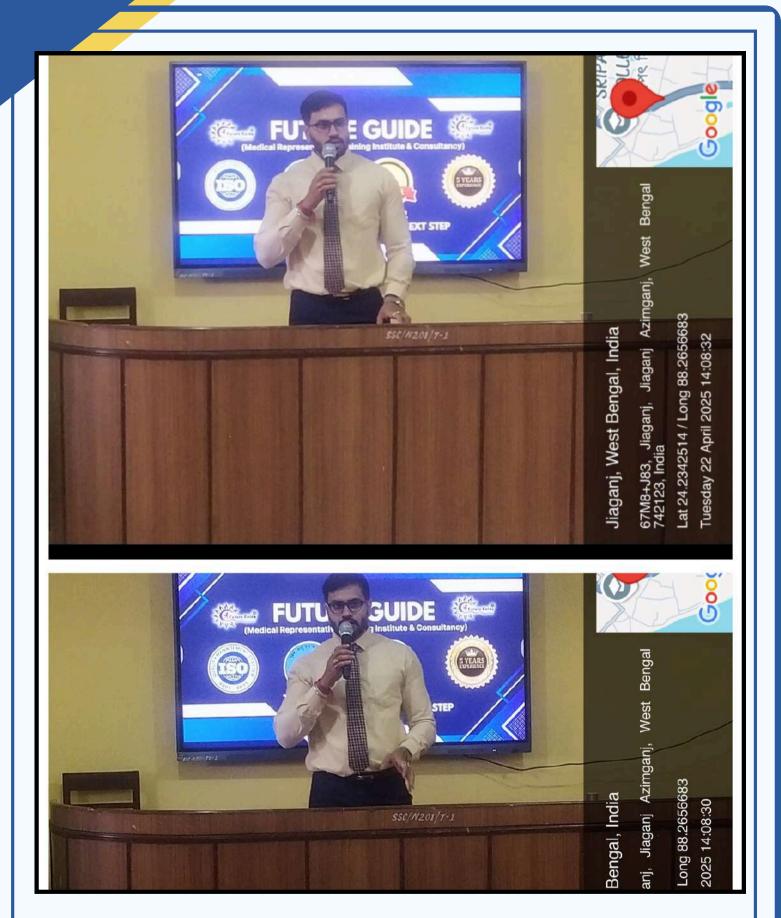

Empowering Future Medical Representatives: Career Talk at Sripat Singh College in Collaboration with Future Guide.

On 22nd April 2025, Sripat Singh College's Career Development Counseling and Placement Cell (CDCPC) organized a Career Talk for Aspiring Medical Representatives in collaboration with Future Guide. The session was conducted from 12:30 PM to 1:30 PM at Room No. NS 201, Netaji Building, exclusively for male students. The program aimed to provide insights into the career prospects required for the role of necessary skills Representatives. A total of 19 students from different science enthusiastically participated departments in this session, seeking quidance and practical knowledge about entering the pharmaceutical sales industry.

The event featured distinguished speakers from Future Guide.Mr. Surajit Dey, Senior Faculty and Core Team Member, provided an in-depth overview of the career progression opportunities available to Medical Representatives, stressing the importance of continuous learning and adaptability. His presentation was well-structured, informative, and motivational, tailored to the career aspirations of young science graduates.He also emphasized the essential qualities and soft skills required for success in the field, such as communication, persistence, and product knowledge.