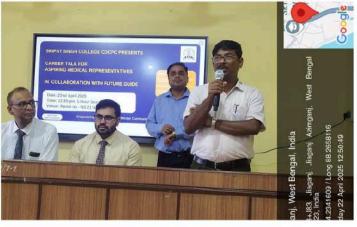

The session was graced by the august presence of senior authorities from Sripat Singh College. Dr. Kamal Krishna Sarkar, Principal, delivered a brief inaugural address, appreciating the efforts of the CDCPC and encouraging students to explore diverse career avenues. Dr. Sagar Simlandy, Coordinator, IQAC, highlighted the importance of industry interactions in enhancing students' employability skills. Dr. Abhisekh Basu, Coordinator, CDCPC, welcomed the speakers and participants, and reaffirmed the commitment of the CDCPC towards providing career support initiatives. Their presence underscored the college's focus on bridging the gap between academic knowledge and industry requirements.

Mr. Priyam Bannerjee, Managing Director, continued the session by highlighting the current trends and future scope of the medical sales profession.

The program concluded with a vote of thanks delivered by Mr. Shyam Sundar Sett, Supervisor, CDCPC. He expressed his gratitude towards the speakers from Future Guide for their insightful guidance and to the college authorities for their unwavering He also acknowledged the active support. participation of the students, encouraging them to utilize such platforms for building a successful career path. Overall, the Career Talk proved to be an enriching experience, inspiring the attending students to consider the dynamic and promising field of medical sales as a viable career option.