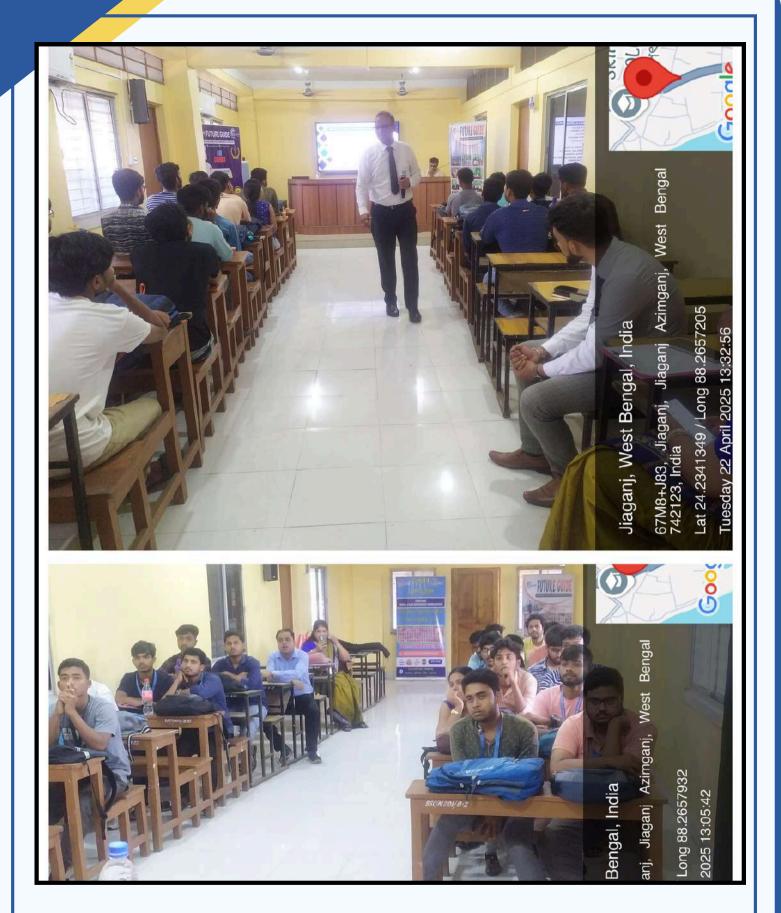

Empowering Future Medical Representatives: Career Talk at Sripat Singh College in Collaboration with Future Guide.

On 22nd April 2025, Sripat Singh College's Career Development Counseling and Placement Cell (CDCPC) organized a Career Talk for Aspiring Medical Representatives in collaboration with Future Guide. The session was conducted from 12:30 PM to 1:30 PM at Room No. NS 201, Netaji Building, exclusively for male students. The program aimed to provide insights into the career prospects required for the role of necessary skills Representatives. A total of 19 students from different science enthusiastically participated departments in this session, seeking quidance and practical knowledge about entering the pharmaceutical sales industry.

The session was graced by the august presence of senior authorities from Sripat Singh College. Dr. Kamal Krishna Sarkar, Principal, delivered a brief inaugural address, appreciating the efforts of the CDCPC and encouraging students to explore diverse career avenues. Dr. Sagar Simlandy, Coordinator, IQAC, highlighted the importance of industry interactions in enhancing students' employability skills. Dr. Abhisekh Basu, Coordinator, CDCPC, welcomed the speakers and participants, and reaffirmed the commitment of the CDCPC towards providing career support initiatives. Their presence underscored the college's focus on bridging the gap between academic knowledge and industry requirements.