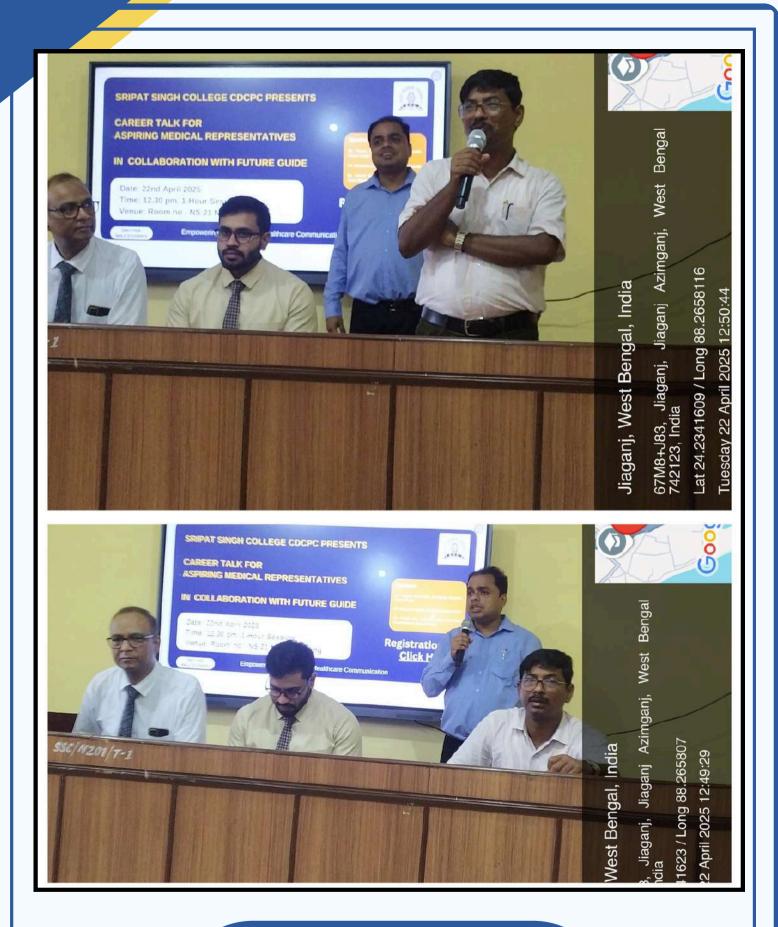

Empowering Future Medical Representatives: Career Talk at Sripat Singh College in Collaboration with Future Guide.

On 22nd April 2025, Sripat Singh College's Career Development Counseling and Placement Cell (CDCPC) organized a Career Talk for Aspiring Medical Representatives in collaboration with Future Guide. The session was conducted from 12:30 PM to 1:30 PM at Room No. NS 201, Netaji Building, exclusively for male students. The program aimed to provide insights into the career prospects required for the role of necessary skills Representatives. A total of 19 students from different science enthusiastically participated departments in this session, seeking quidance and practical knowledge about entering the pharmaceutical sales industry.

The session was graced by the august presence of senior authorities from Sripat Singh College. Dr. Kamal Krishna Sarkar, Principal, delivered a brief inaugural address, appreciating the efforts of the CDCPC and encouraging students to explore diverse career avenues. Dr. Sagar Simlandy, Coordinator, IQAC, highlighted the importance of industry interactions in enhancing students' employability skills. Dr. Abhisekh Basu, Coordinator, CDCPC, welcomed the speakers and participants, and reaffirmed the commitment of the CDCPC towards providing career support initiatives. Their presence underscored the college's focus on bridging the gap between academic knowledge and industry requirements.

Banner

Dr. Kamal Krishna Sarkar Principal, Sripat Singh College

Dr. Sagar Simlandy
Coordinator, IQAC-Sripat Singh College

Dr. Abhisekh Basu Coordinator,CDCPC -Sripat Singh College

Mr. Surajit Dey,

Senior Faculty and Core Team Member, Future Guide