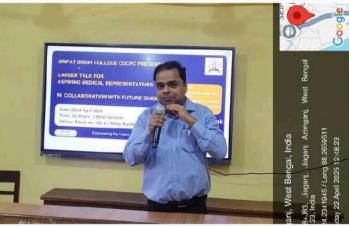

Empowering Future Medical Representatives: Career Talk at Sripat Singh College in Collaboration with Future Guide.

On 22nd April 2025, Sripat Singh College's Career Development Counseling and Placement Cell (CDCPC) organized a Career Talk for Aspiring Medical Representatives in collaboration with Future Guide. The session was conducted from 12:30 PM to 1:30 PM at Room No. NS 201, Netaji Building, exclusively for male students. The program aimed to provide insights into the career prospects required for the role of necessary skills Representatives. A total of 19 students from different science enthusiastically participated departments in this session, seeking quidance and practical knowledge about entering the pharmaceutical sales industry.

The event featured distinguished speakers from Future Guide.Mr. Surajit Dey, Senior Faculty and Core Team Member, provided an in-depth overview of the career progression opportunities available to Medical Representatives, stressing the importance of continuous learning and adaptability. His presentation was well-structured, informative, and motivational, tailored to the career aspirations of young science graduates.He also emphasized the essential qualities and soft skills required for success in the field, such as communication, persistence, and product knowledge.