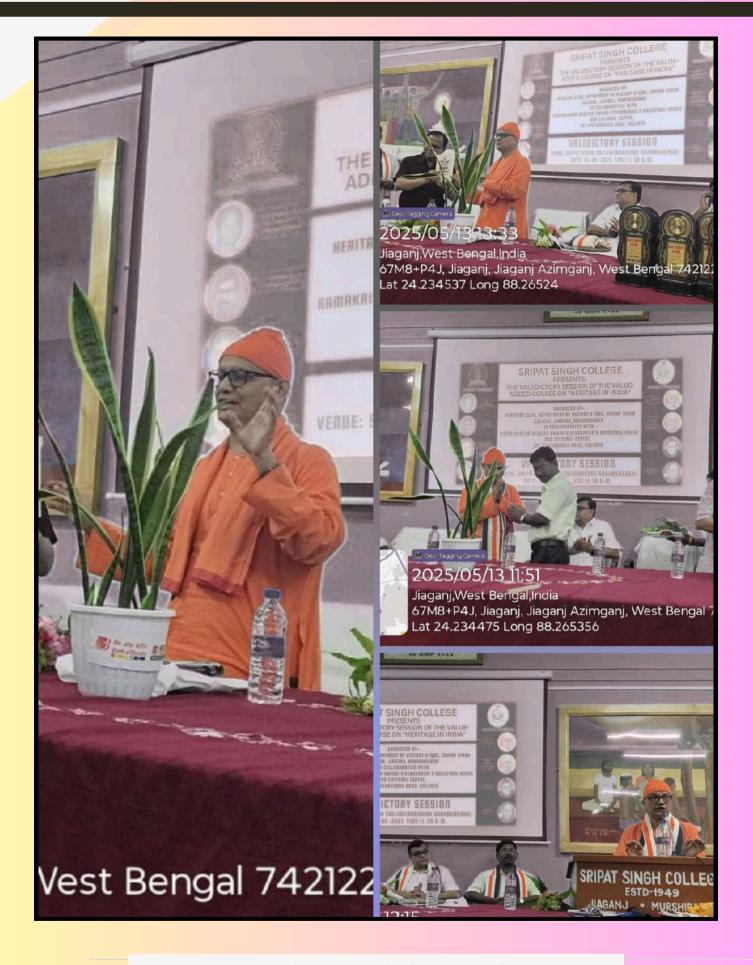

A highlight of the session was the inspiring address by Swami Jnanalokananda, Secretary, Ramakrishna Mission Swami Vivekananda's Ancestral House and Cultural Centre. His speech focused on moral values, the impact of good company, character-building, and the essential role of prayer in life. He creatively explained acronyms like "WATCH," "ABC," and "LOVE" to convey virtues such as awareness, mindfulness, and compassion. Swami Jnanalokananda praised the students' participation, describing the Sripat Singh College batch as the most sincere among the 14 participating colleges, and conveyed deep appreciation to all course instructors. Dr. Arnab Ghosh, Principal of Prasanta Chandra Mahalanobis Mahavidyalaya and former Associate Professor of Berhampore Krishnath College, reminisced about his academic journey and commended the institutional culture of Sripat Singh College. He delved into philosophical reflections, questioning identity and purpose: "Who am I?" and "What do I do?" He underscored the necessity of value-based education in building a society of enlightened citizens. Following him, Dr. Swapan Kumar Roy, Principal of Nabadwip Vidyasagar College, reflected on the cultural and educational contributions of heritage clubs and offered heartfelt appreciation for the warm hospitality extended by the host college.