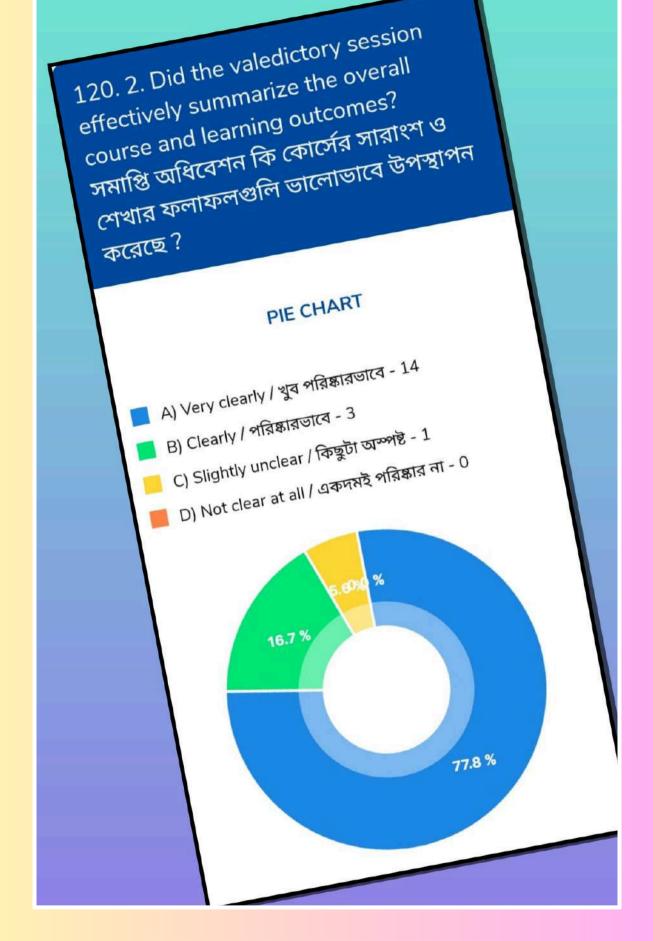

LE DIPANJAN GHOSH Assistant Professor 10 MALE AKHIL SARKAR Assistant Professor MALE 11 PRADIP KUNDU Assistant Professor 12 MALE SURAIYA YEASMIN DR. MRITTIKA MOHAR Assistant Professor 13 MALE Assistant Professor 14 DR. ABHISHEK BASU MALE Course Coordinator 15 MALE TUTAN BARMAN 16 MALE RATUL GOSWAMI Data Operator AMIT KUMAR KUNDU 17 MALE SOMNATH CHAKRABORTI LI Associate FEMALE 18 LI Associate BRAJA KISHOR GHOSH FEMALE 19 SHYAM SUNDAR SHETT FEMALE 20 SACT FEMALE DR. BIBHAS BHATTACHARYYA 21 SACT UTTAM GHOSH FEMALE 22 SACT FEMALE 23 CHAITALLUPADHYAY SACT DR. AAMBALIKA SARKAR FEMALE 24 SACT DR. ANANYA MUKHERJEE 25 SACT MALE SACT 26 NEHA SWARNAKAR MALE SACT 27 MALE MOUMITA SARKAR 28 SACT SAYANTANI BASU 29 SOMNATH BHATTACHARYYA SHAMPA BISWAS Clerk 30 31 32 RAKESH PAL 33 MD HALIM 34

### Feedback



#### Valedictory Session Outcome

**1. Enhanced Cultural Awareness: Students** gained deep insights into India's rich heritage, fostering a stronger sense of identity and cultural pride.

2. Moral and Spiritual Enrichment: Inspirational speeches by dignitaries, especially Swami Jnanalokananda, reinforced values like characterbuilding, self-discipline, and mindfulness.

3. Value-based Education Emphasis: The session highlighted the essential role of moral education in academic curricula, encouraging holistic development.

4. Student Empowerment: Student feedback revealed increased confidence, critical thinking, and a sense of responsibility toward preserving heritage and values.

5. Institutional Collaboration Strengthened: The partnership between Sripat Singh College and the Ramakrishna