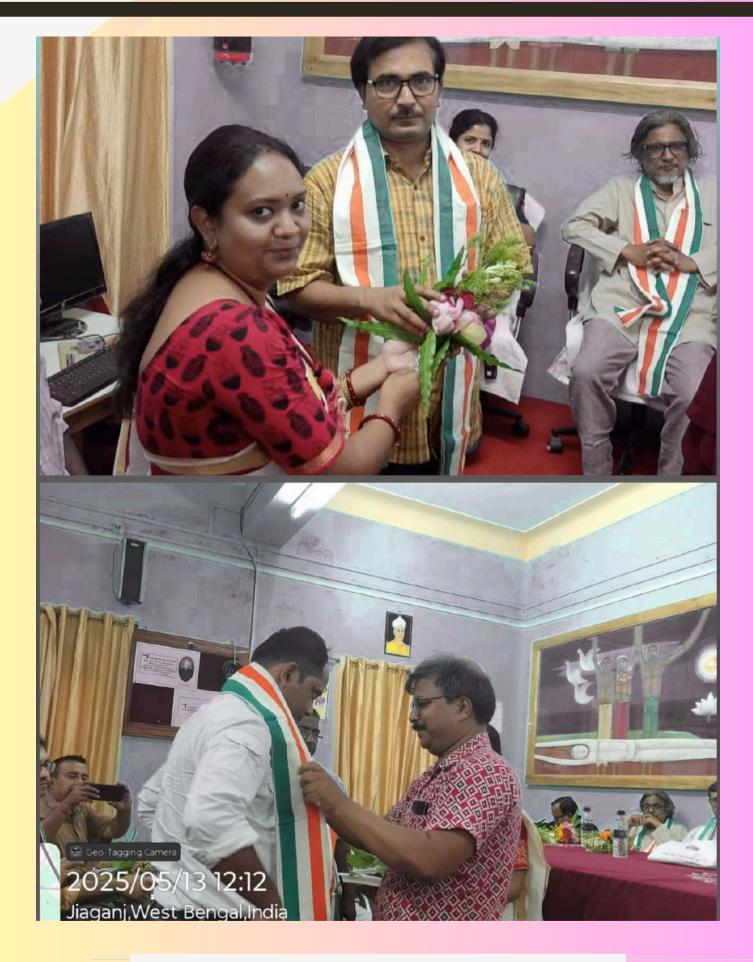

The program commenced with Vedic Mantra chanting by the students, led by Mr. Tutan Burman and Dr. Sharmila Dutta Banik, which established a serene and devotional ambiance. This was followed by the ceremonial Prodip Projjolon (Lighting of the Lamp) by Principal Dr. Sarkar and other distinguished guests, symbolizing the enlightenment that education brings. Facilitating the guests was a gesture of gratitude and recognition. A touching rendition of the Swadesh Mantra by Somnath Bhattacharya, joined by students and guests, evoked patriotic fervor. Dr. Sharmila Dutta Banik and the students presented an inaugural song, adding a melodious note to the session. In his inaugural address, Dr. Kamal Krishna Sarkar emphasized the crucial role such heritage-oriented courses play in shaping responsible and culturally rooted citizens.

A highlight of the session was the inspiring address by Swami Jnanalokananda, Secretary, Ramakrishna Mission Swami Vivekananda's Ancestral House and Cultural Centre. His speech focused on moral values, the impact of good company, character-building, and the essential role of prayer in life. He creatively explained acronyms like "WATCH," "ABC," and "LOVE" to convey virtues such as awareness, mindfulness, and compassion. Swami Jnanalokananda praised the students' participation, describing the Sripat Singh College batch as the most sincere among the 14 participating colleges, and conveyed deep appreciation to all course instructors. Dr. Arnab Ghosh, Principal of Prasanta Chandra Mahalanobis Mahavidyalaya and former Associate Professor of Berhampore Krishnath College, reminisced about his academic journey and commended the institutional culture of Sripat Singh College. He delved into philosophical reflections, questioning identity and purpose: "Who am I?" and "What do I do?" He underscored the necessity of value-based education in building a society of enlightened citizens. Following him, Dr. Swapan Kumar Roy, Principal of Nabadwip Vidyasagar College, reflected on the cultural and educational contributions of heritage clubs and offered heartfelt appreciation for the warm hospitality extended by the host college.