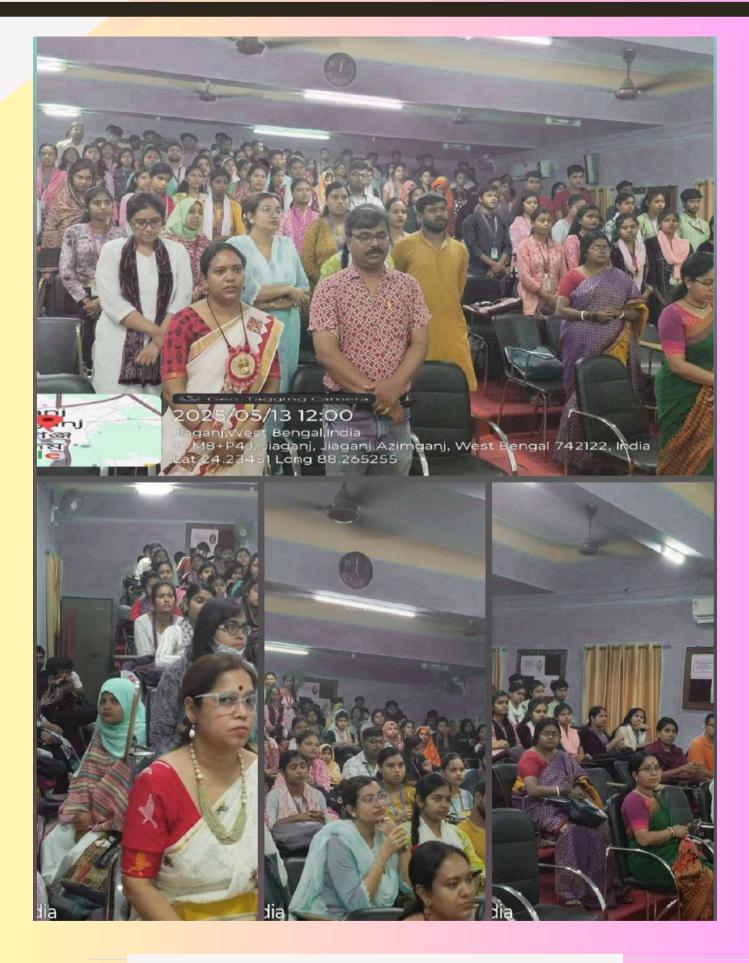

The entire program was conducted with grace and professionalism under the capable anchoring of Smt. Chaitali Upadhyay. The vote of thanks was delivered by Dr. Mitali Tikader, Secretary, Teachers' Council, who acknowledged the contributions of all stakeholders students, faculty, the Ramakrishna Mission team, and guests. She reiterated the college's commitment to value-oriented education and the holistic development of learners. .This program, drawing enthusiastic participation from a total of 225 participants, comprising 104 males and 121 females. Among them, over 30–35 were above the age of 30, while approximately 190 participants were below the age of 30. This diversity in age and gender highlighted the widespread appeal of the course across demographics and underscored a collective interest in heritage and value-based education. Valedictory session stood as a testimony to Sripat Singh College's dedication to cultural preservation, character education, and national values—laying a path forward for making heritage education an integral part of higher learning.