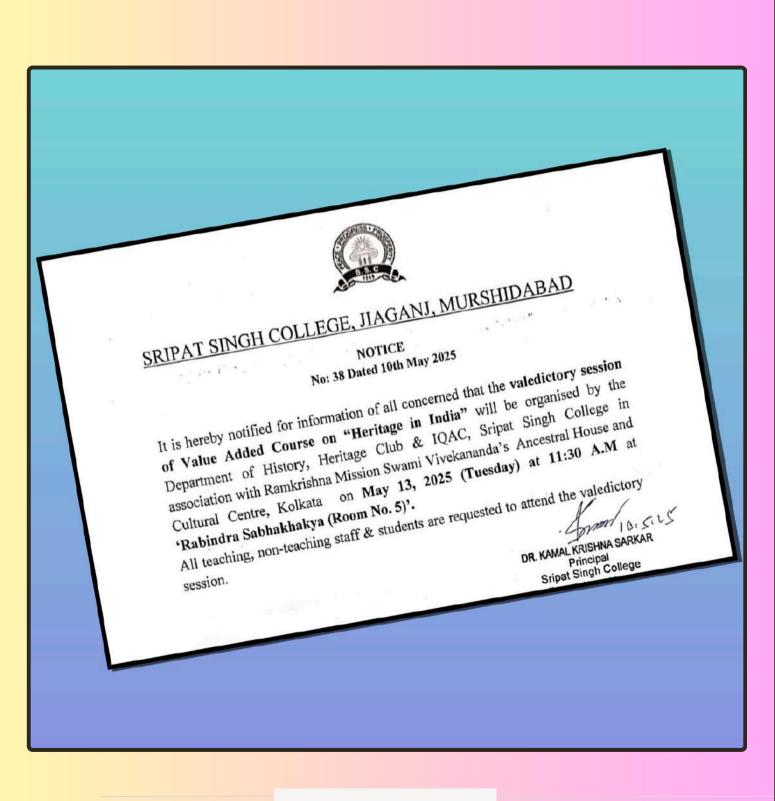

#### Report on the Valedictory Session of the Value-Added Course on "Heritage in India"

The valedictory session of the 40-hour duration value-added course titled "Heritage in India" was held on the 13th of May, 2025, at the prestigious Rabindra Sabhakaksha of Sripat Singh College, Jiaganj, Murshidabad. This enriching academic event was organized under the aegis of the Heritage Club, Department of History, and IQAC of Sripat Singh College, in collaboration with Ramakrishna Mission Swami Vivekananda's Ancestral House and Cultural Centre, Kolkata. Dr. Kamal Krishna Sarkar, Principal of the college, along with dignitaries from collaborating institutions, created an intellectually vibrant and spiritually inspired atmosphere.