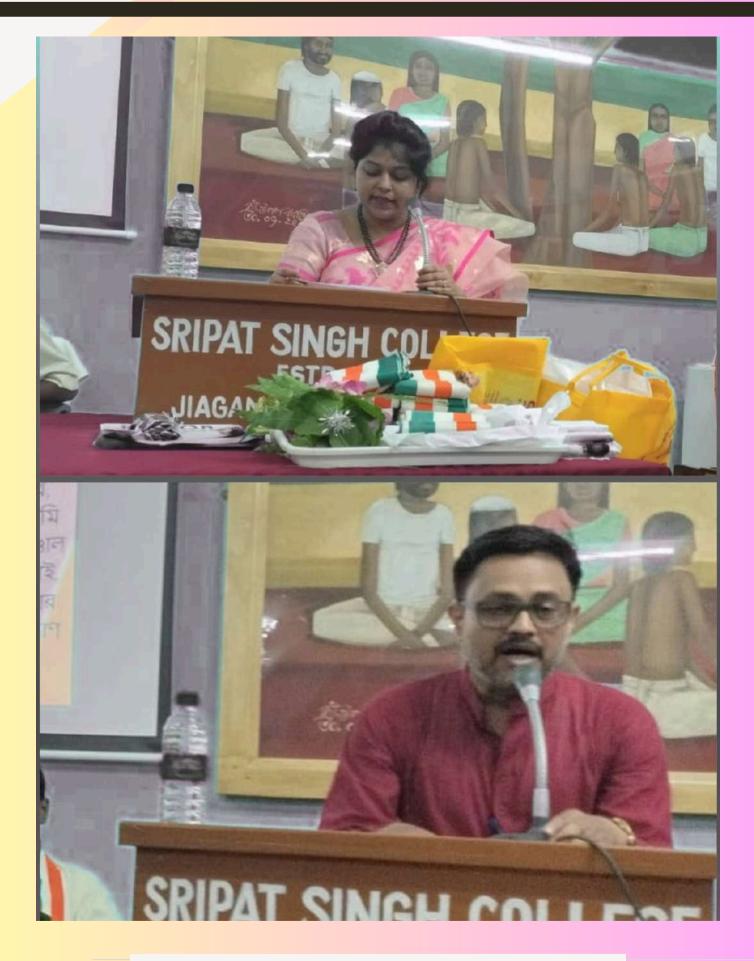

A highlight of the session was the inspiring address by Swami Jnanalokananda, Secretary, Ramakrishna Mission Swami Vivekananda's Ancestral House and Cultural Centre. His speech focused on moral values, the impact of good company, character-building, and the essential role of prayer in life. He creatively explained acronyms like "WATCH," "ABC," and "LOVE" to convey virtues such as awareness, mindfulness, and compassion. Swami Jnanalokananda praised the students' participation, describing the Sripat Singh College batch as the most sincere among the 14 participating colleges, and conveyed deep appreciation to all course instructors. Dr. Arnab Ghosh, Principal of Prasanta Chandra Mahalanobis Mahavidyalaya and former Associate Professor of Berhampore Krishnath College, reminisced about his academic journey and commended the institutional culture of Sripat Singh College. He delved into philosophical reflections, questioning identity and purpose: "Who am I?" and "What do I do?" He underscored the necessity of value-based education in building a society of enlightened citizens. Following him, Dr. Swapan Kumar Roy, Principal of Nabadwip Vidyasagar College, reflected on the cultural and educational contributions of heritage clubs and offered heartfelt appreciation for the warm hospitality extended by the host college.

Dr. Sagar Simlandy, Course and IQAC Coordinator of Sripat Singh College, provided a comprehensive report on the course, highlighting the punctuality, sincerity, and enthusiastic participation of students. He expressed profound gratitude to the Ramakrishna Mission and the college administration. Dr. Abdul Kader Ahammed, Senior Professor, delivered an insightful speech on the erosion of values in society, invoking the ideal of Atithi Devo Bhava. He emphasized the role of education in fostering selfreflection and stressed the potential of academic institutions to extend their influence from college campuses to rural communities. Similarly, Dr. Swapan Kumar Sarkar, Associate Professor and Governing Body Member, reflected on the role of the Governing Body in promoting such value-based initiatives and assured continued support for underprivileged students pursuing higher education.