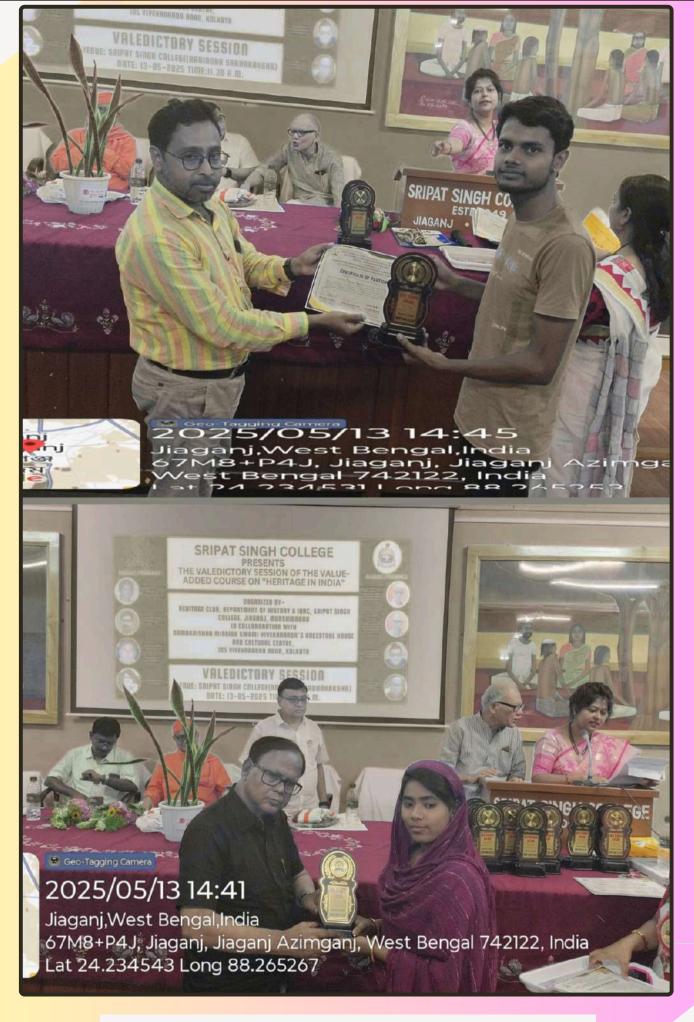

The event also featured engaging student feedback, delivered on stage by Manash Sarkar, Baivab Dey, Aliya Khatun, Umme Kulsum, Sorif Hossain, and Rabia Sultana. Their testimonials revealed genuine admiration for the course content and gratitude toward the college and Ramakrishna Mission for organizing such a life-enhancing program. Mr. Braja Kishor Ghosh, Coordinator, Value Education Programme, Ramakrishna Mission, concluded the academic segment by praising the students, faculty, and the overall coordination of the program. He commended the initiative as a model of collaborative academic excellence and spiritual upliftment. A brief yet captivating musical performance followed, featuring Mr. Somenath Chakraborty on violin and Mr. Rup Banerjee on tabla. Their 15-minute recital, marked by technical brilliance and emotional depth, created a meditative mood and was met with reverent silence and heartfelt applause from the audience. This was followed by the distribution of certificates to all successful course participants. The Samapti Sangeet (Closing Song), Aguner Poroshmoni, rendered in chorus, resonated deeply with the cultural ethos of the gathering, offering a fitting closure to a session rich in learning and inspiration.