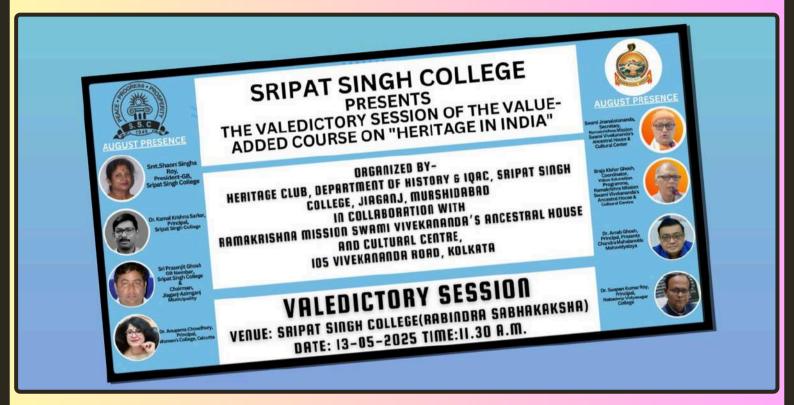

#### Report on the Valedictory Session of the Value-Added Course on "Heritage in India"

The valedictory session of the 40-hour duration value-added course titled "Heritage in India" was held on the 13th of May, 2025, at the prestigious Rabindra Sabhakaksha of Sripat Singh College, Jiaganj, Murshidabad. This enriching academic event was organized under the aegis of the Heritage Club, Department of History, and IQAC of Sripat Singh College, in collaboration with Ramakrishna Mission Swami Vivekananda's Ancestral House and Cultural Centre, Kolkata. Dr. Kamal Krishna Sarkar, Principal of the college, along with dignitaries from collaborating institutions, created an intellectually vibrant and spiritually inspired atmosphere.

The entire program was conducted with grace and professionalism under the capable anchoring of Smt. Chaitali Upadhyay. The vote of thanks was delivered by Dr. Mitali Tikader, Secretary, Teachers' Council, who acknowledged the contributions of all stakeholders students, faculty, the Ramakrishna Mission team, and guests. She reiterated the college's commitment to value-oriented education and the holistic development of learners. .This program, drawing enthusiastic participation from a total of 225 participants, comprising 104 males and 121 females. Among them, over 30–35 were above the age of 30, while approximately 190 participants were below the age of 30. This diversity in age and gender highlighted the widespread appeal of the course across demographics and underscored a collective interest in heritage and value-based education. Valedictory session stood as a testimony to Sripat Singh College's dedication to cultural preservation, character education, and national values—laying a path forward for making heritage education an integral part of higher learning.