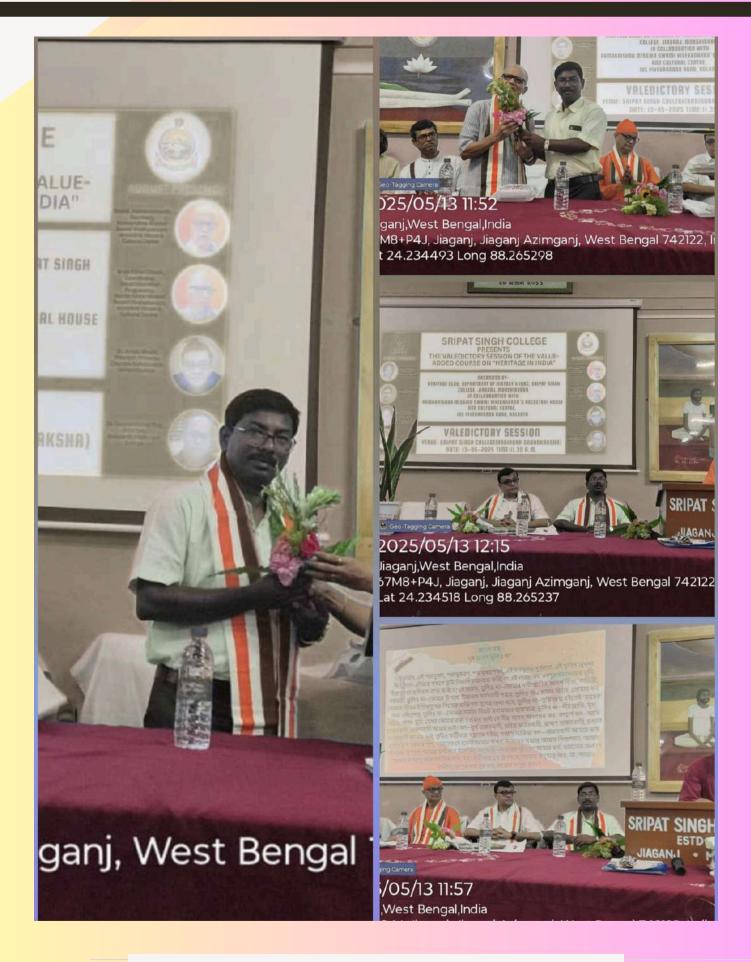

The program commenced with Vedic Mantra chanting by the students, led by Mr. Tutan Burman and Dr. Sharmila Dutta Banik, which established a serene and devotional ambiance. This was followed by the ceremonial Prodip Projjolon (Lighting of the Lamp) by Principal Dr. Sarkar and other distinguished guests, symbolizing the enlightenment that education brings. Facilitating the guests was a gesture of gratitude and recognition. A touching rendition of the Swadesh Mantra by Somnath Bhattacharya, joined by students and guests, evoked patriotic fervor. Dr. Sharmila Dutta Banik and the students presented an inaugural song, adding a melodious note to the session. In his inaugural address, Dr. Kamal Krishna Sarkar emphasized the crucial role such heritage-oriented courses play in shaping responsible and culturally rooted citizens.

The event also featured engaging student feedback, delivered on stage by Manash Sarkar, Baivab Dey, Aliya Khatun, Umme Kulsum, Sorif Hossain, and Rabia Sultana. Their testimonials revealed genuine admiration for the course content and gratitude toward the college and Ramakrishna Mission for organizing such a life-enhancing program. Mr. Braja Kishor Ghosh, Coordinator, Value Education Programme, Ramakrishna Mission, concluded the academic segment by praising the students, faculty, and the overall coordination of the program. He commended the initiative as a model of collaborative academic excellence and spiritual upliftment. A brief yet captivating musical performance followed, featuring Mr. Somenath Chakraborty on violin and Mr. Rup Banerjee on tabla. Their 15-minute recital, marked by technical brilliance and emotional depth, created a meditative mood and was met with reverent silence and heartfelt applause from the audience. This was followed by the distribution of certificates to all successful course participants. The Samapti Sangeet (Closing Song), Aguner Poroshmoni, rendered in chorus, resonated deeply with the cultural ethos of the gathering, offering a fitting closure to a session rich in learning and inspiration.