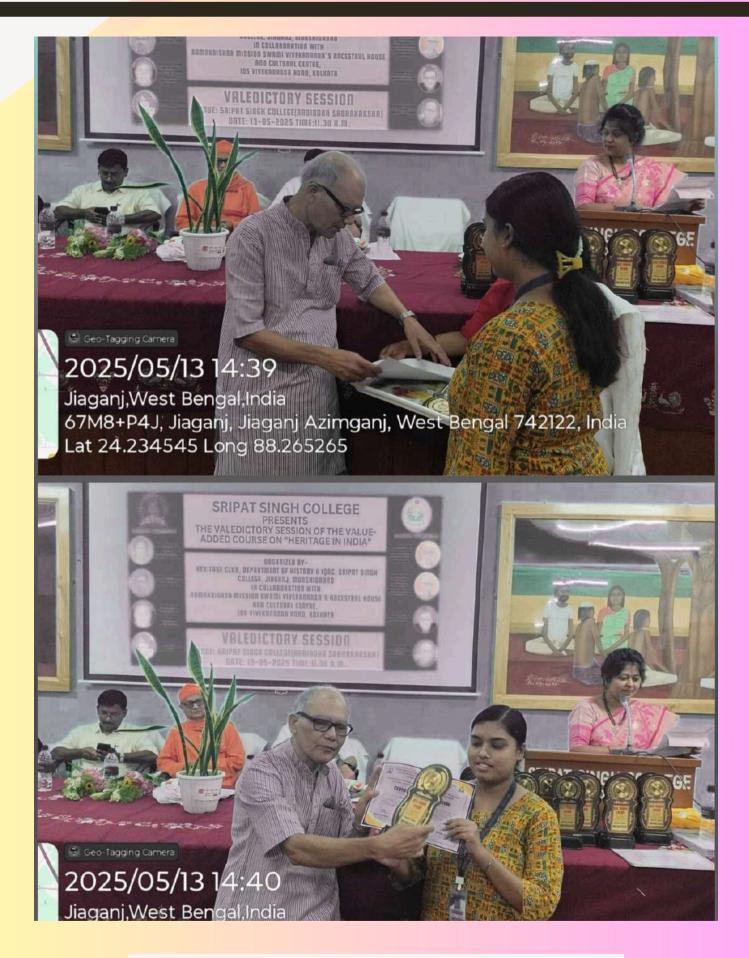

The event also featured engaging student feedback, delivered on stage by Manash Sarkar, Baivab Dey, Aliya Khatun, Umme Kulsum, Sorif Hossain, and Rabia Sultana. Their testimonials revealed genuine admiration for the course content and gratitude toward the college and Ramakrishna Mission for organizing such a life-enhancing program. Mr. Braja Kishor Ghosh, Coordinator, Value Education Programme, Ramakrishna Mission, concluded the academic segment by praising the students, faculty, and the overall coordination of the program. He commended the initiative as a model of collaborative academic excellence and spiritual upliftment. A brief yet captivating musical performance followed, featuring Mr. Somenath Chakraborty on violin and Mr. Rup Banerjee on tabla. Their 15-minute recital, marked by technical brilliance and emotional depth, created a meditative mood and was met with reverent silence and heartfelt applause from the audience. This was followed by the distribution of certificates to all successful course participants. The Samapti Sangeet (Closing Song), Aguner Poroshmoni, rendered in chorus, resonated deeply with the cultural ethos of the gathering, offering a fitting closure to a session rich in learning and inspiration.