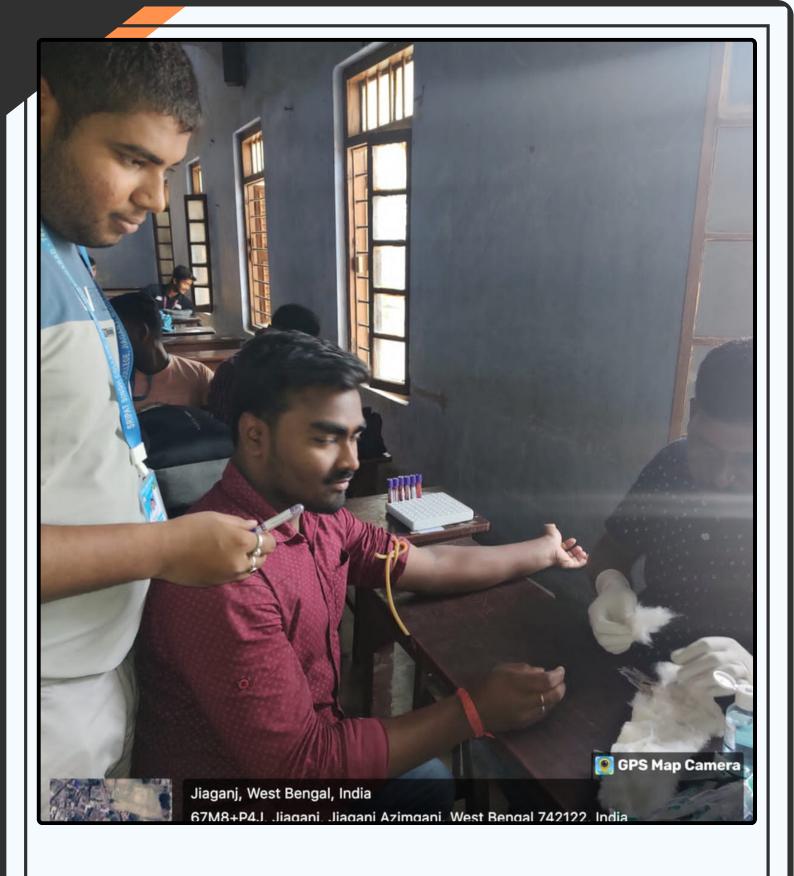

in total of 200 students underwent the screening test, which involved a simple blood test to determine if they carried the Thalassemia trait. The screening process was conducted smoothly, thanks to the coordinated efforts of the medical staff and volunteers.

# **Glimpses of Activities**