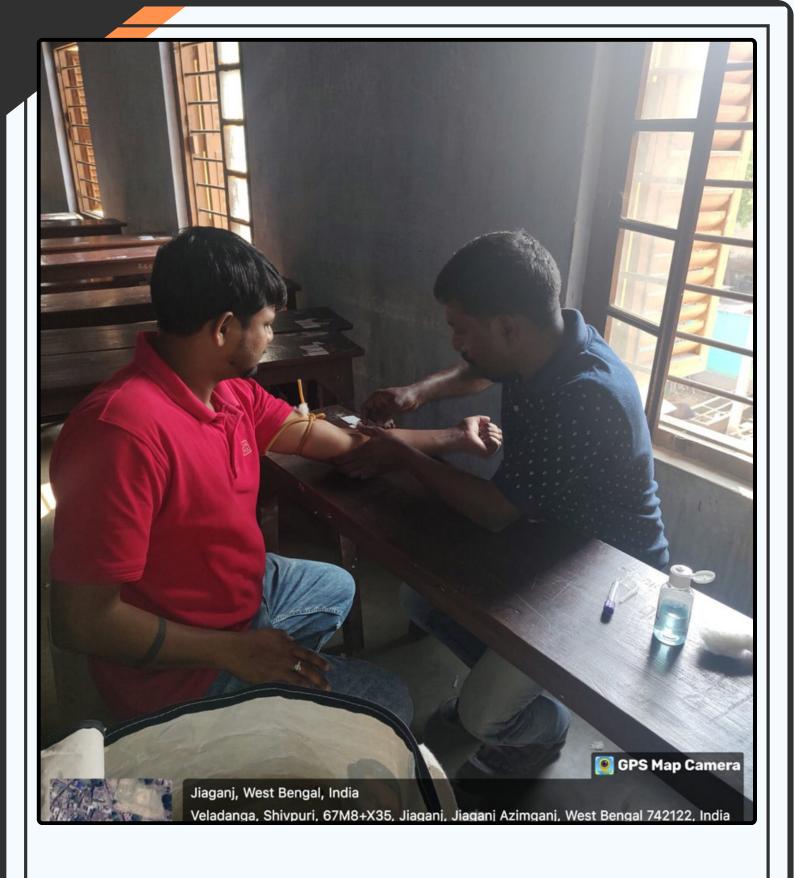

in total of 200 students underwent the screening test, which involved a simple blood test to determine if they carried the Thalassemia trait. The screening process was conducted smoothly, thanks to the coordinated efforts of the medical staff and volunteers.

# **Glimpses of Activities**