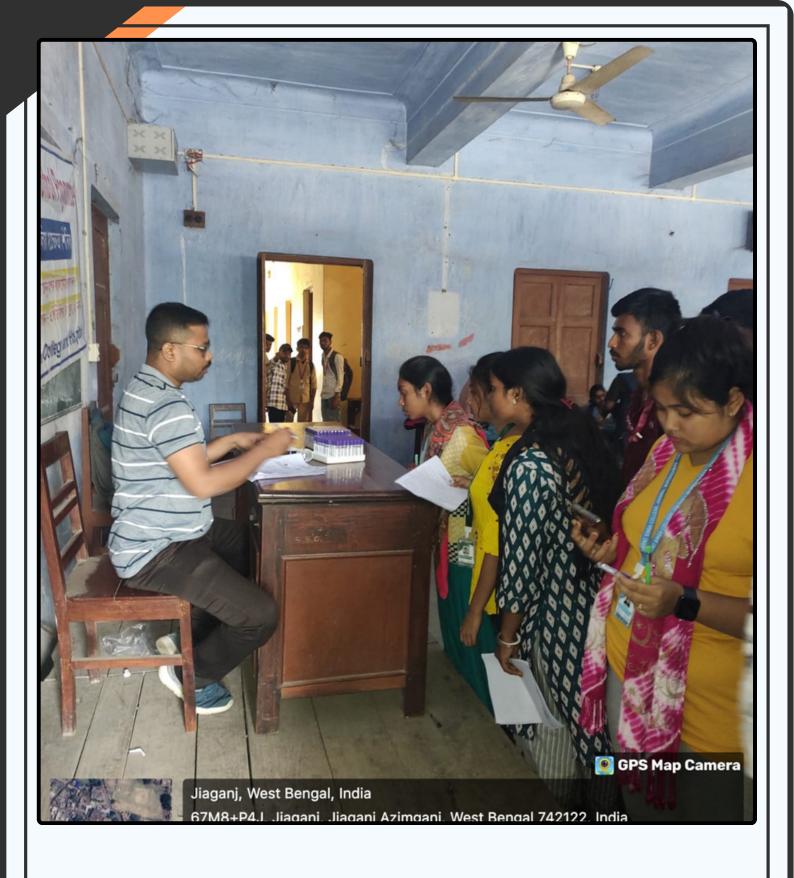

in total of 200 students underwent the screening test, which involved a simple blood test to determine if they carried the Thalassemia trait. The screening process was conducted smoothly, thanks to the coordinated efforts of the medical staff and volunteers.

# **Glimpses of Activities**