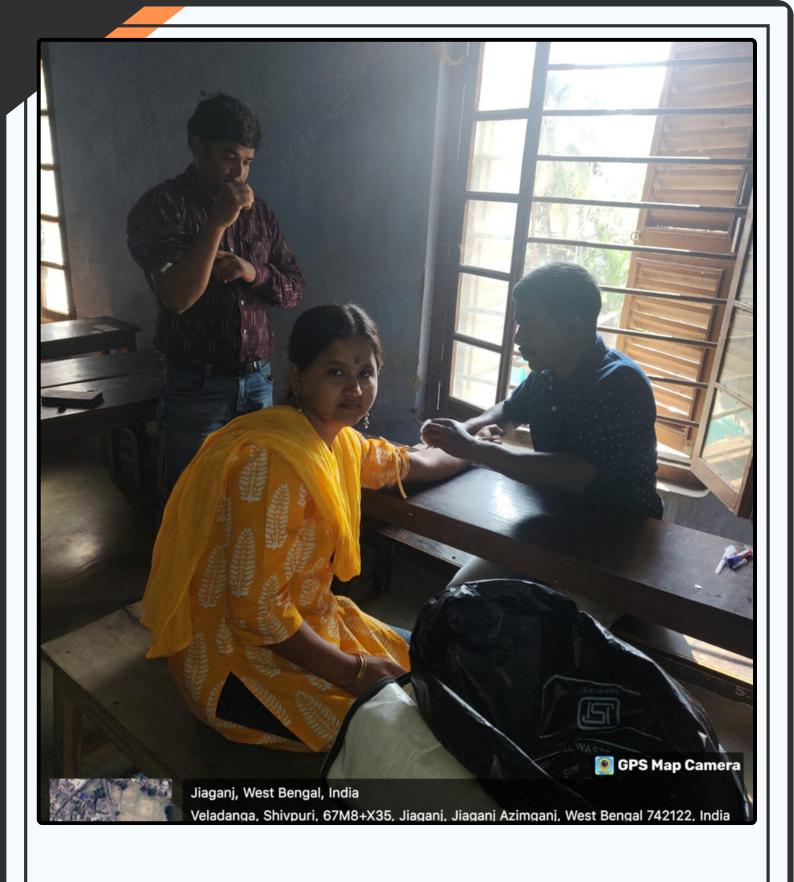

in total of 200 students underwent the screening test, which involved a simple blood test to determine if they carried the Thalassemia trait. The screening process was conducted smoothly, thanks to the coordinated efforts of the medical staff and volunteers.

# **Glimpses of Activities**