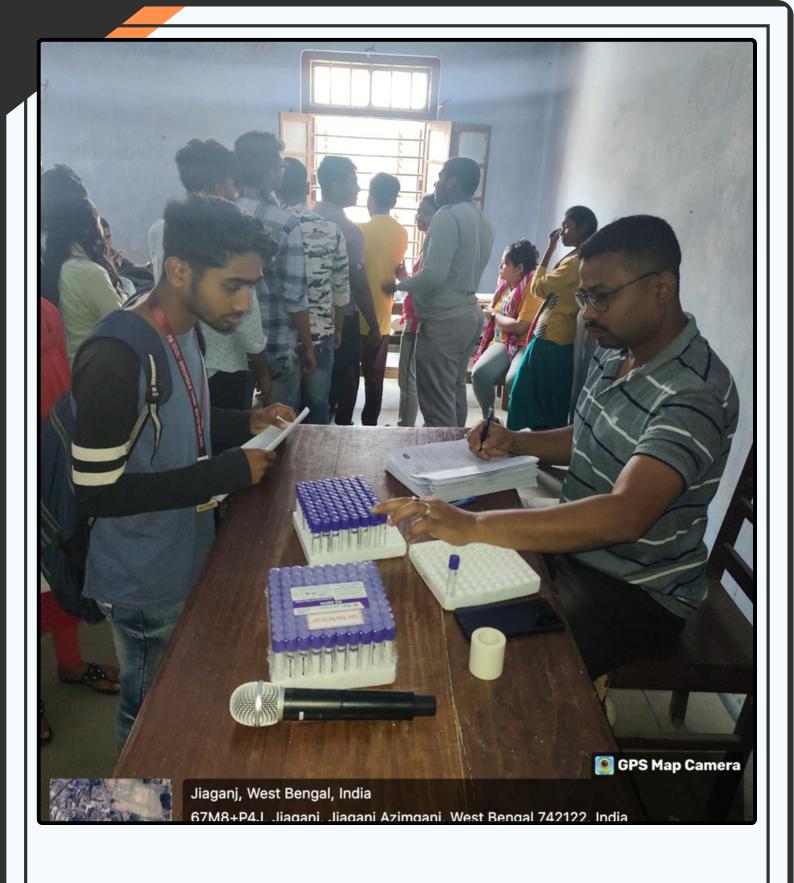

in total of 200 students underwent the screening test, which involved a simple blood test to determine if they carried the Thalassemia trait. The screening process was conducted smoothly, thanks to the coordinated efforts of the medical staff and volunteers.

# **Glimpses of Activities**