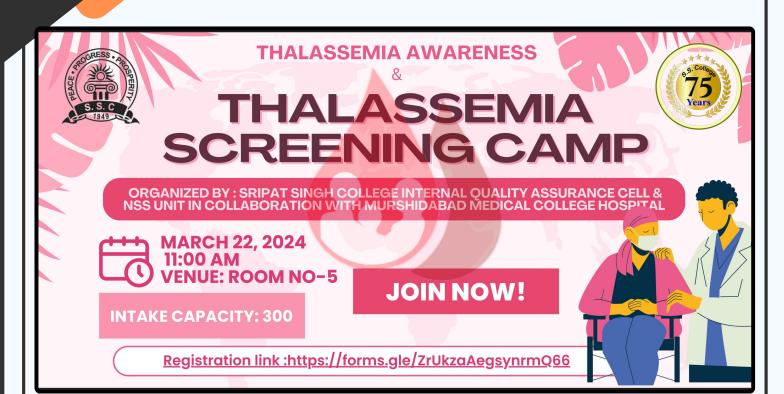

#### Thalassemia Screening test Report

On 22nd March,2024 a Thalassemia Screening Test was conducted at Sripat Singh College. The screening camp was organized by the Internal Quality Assurance Cell (IQAC) and National Service Scheme (NSS) Unit of Sripat Singh College in collaboration with Murshidabad Medical College & Hospital.

**Program Banner** 