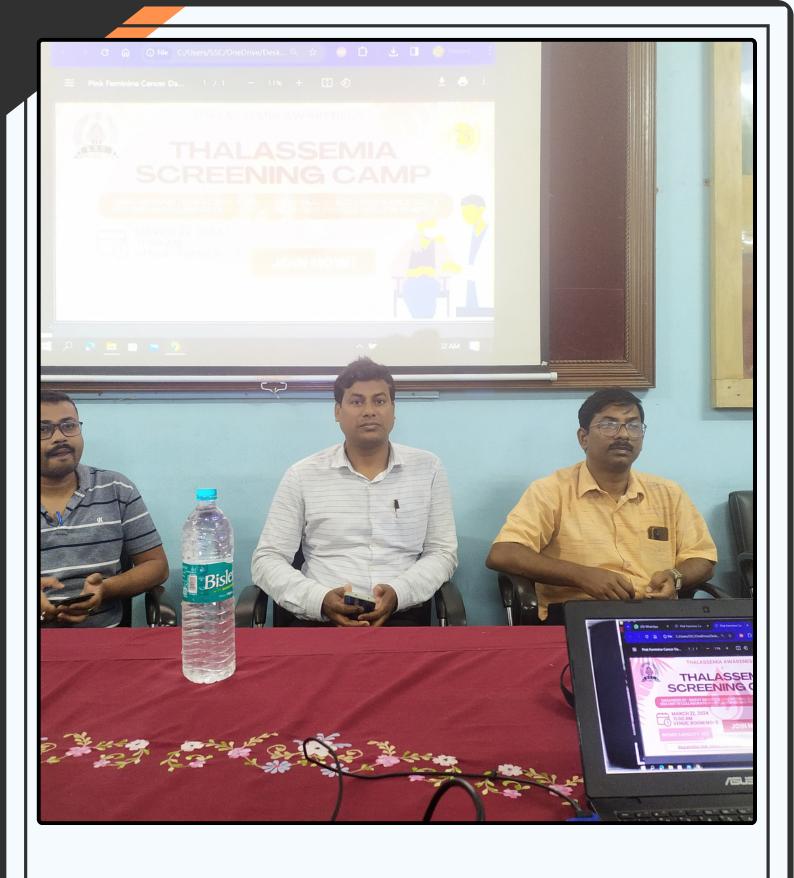

The screening camp aimed to identify individuals carrying the Thalassemia trait, which is crucial for early detection and prevention of Thalassemia major, a severe form of the disorder.

The program commenced with an inauguration by the Principal of Sripat Singh College, Dr. Kamal Krishna Sarkar. Dr. Sarkar highlighted the importance of such screening camps in identifying individuals at risk and preventing the transmission of Thalassemia to future generations.

The event saw the august presence of Dr. Sagar Simlandy, Coordinator of IQAC and Course, and Dr. Shibu Paul, Joint Course Coordinator, along with other dignitaries including Swapan Kumar Sarkar from the governing body, and Paritosh Baral. Md Hellaluddin Sk and Palas Hazra from Murshidabad Medical College & Hospital also graced the occasion, emphasizing the collaborative effort between educational institutions and the medical fraternity in addressing health issues.

# **Glimpses of Activities**